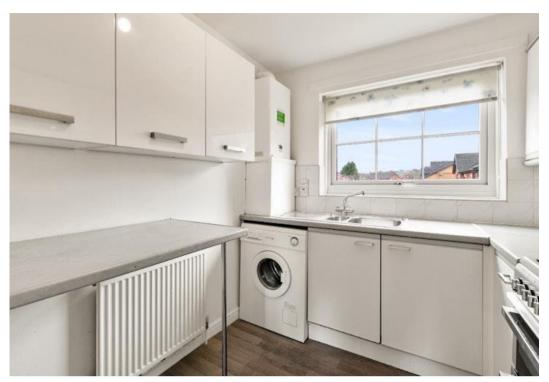

**Accommodation**: Immaculate close with door entry system leading to the first-floor apartment. Entrance hall leading to bright and spacious lounge with dual aspect window assemblies.

Kitchen off lounge with fitted units presented over two sides, stainless steel one and a half bowl sink and drainer with mixer tap. Gas cooker with double oven, washing machine and fridge freezer. Recently installed wall mounted combination boiler, matching worksurface and tiled splash backs.