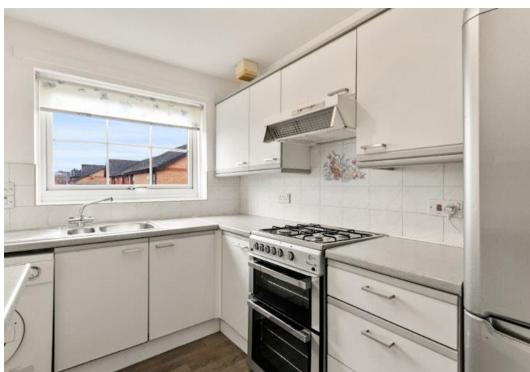

**Accommodation**: Immaculate close with door entry system leading to the first-floor apartment. Entrance hall leading to bright and spacious lounge with dual aspect window assemblies.

Kitchen off lounge with fitted units presented over two sides, stainless steel one and a half bowl sink and drainer with mixer tap. Gas cooker with double oven, washing machine and fridge freezer. Recently installed wall mounted combination boiler, matching worksurface and tiled splash backs.