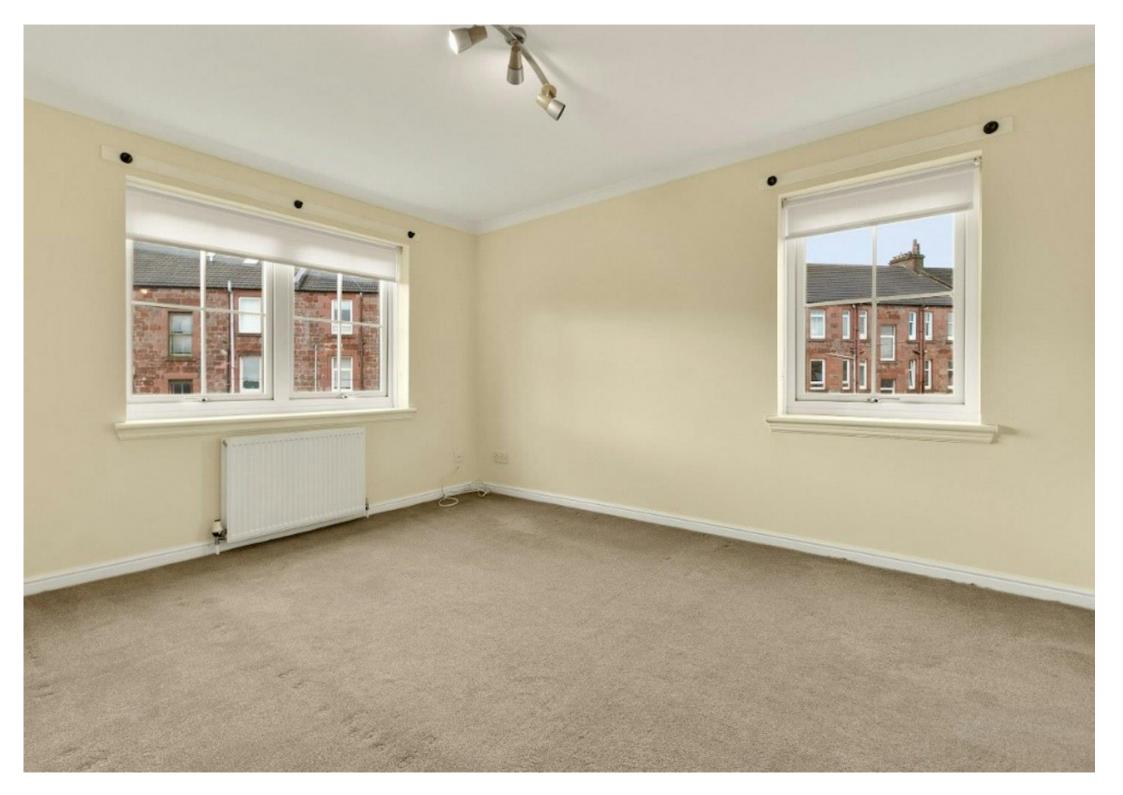

Master bedroom, wall length fitted wardrobes with sliding doors and additional second bedroom. Both bedrooms have matching carpeting and neutral decorative finishes and have ample floor area for free standing furniture. Bathroom comprising bath with mains operated shower over, splash screen, vanity unit with wash hand basin inset and close couple W.C. Easy clean wet wall finishes round bath area with tiling to remainder.