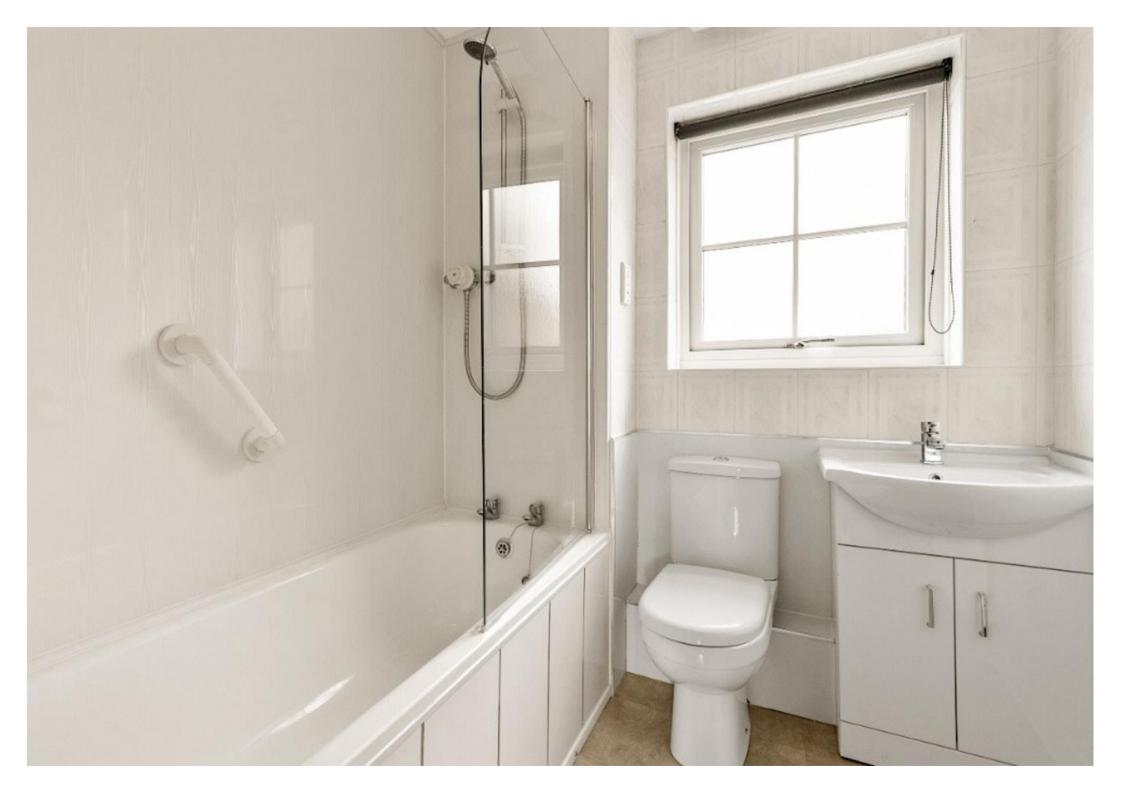

Master bedroom, wall length fitted wardrobes with sliding doors and additional second bedroom. Both bedrooms have matching carpeting and neutral decorative finishes and have ample floor area for free standing furniture. Bathroom comprising bath with mains operated shower over, splash screen, vanity unit with wash hand basin inset and close couple W.C. Easy clean wet wall finishes round bath area with tiling to remainder.