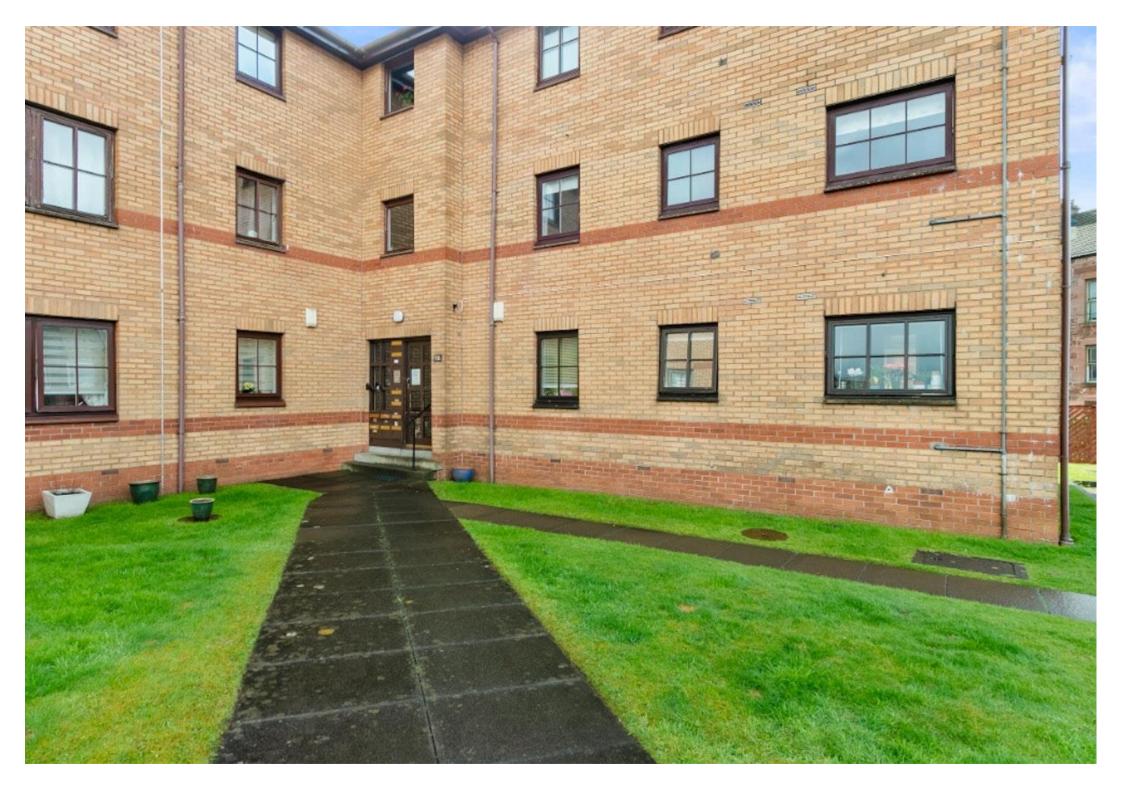

**Accommodation**: Immaculate close with door entry system leading to the first-floor apartment. Entrance hall leading to bright and spacious lounge with dual aspect window assemblies.

Kitchen off lounge with fitted units presented over two sides, stainless steel one and a half bowl sink and drainer with mixer tap. Gas cooker with double oven, washing machine and fridge freezer. Recently installed wall mounted combination boiler, matching worksurface and tiled splash backs.