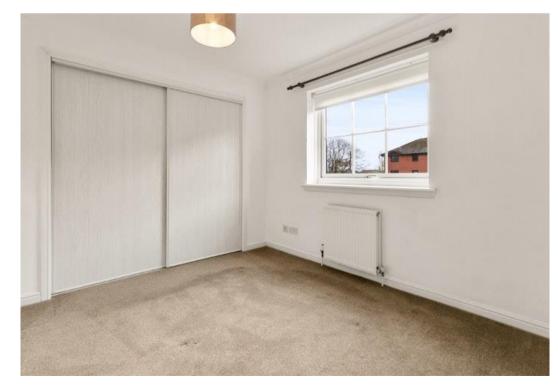

Master bedroom, wall length fitted wardrobes with sliding doors and additional second bedroom. Both bedrooms have matching carpeting and neutral decorative finishes and have ample floor area for free standing furniture. Bathroom comprising bath with mains operated shower over, splash screen, vanity unit with wash hand basin inset and close couple W.C. Easy clean wet wall finishes round bath area with tiling to remainder.