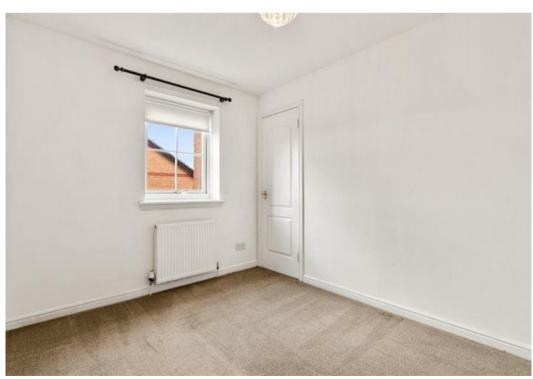

Master bedroom, wall length fitted wardrobes with sliding doors and additional second bedroom. Both bedrooms have matching carpeting and neutral decorative finishes and have ample floor area for free standing furniture. Bathroom comprising bath with mains operated shower over, splash screen, vanity unit with wash hand basin inset and close couple W.C. Easy clean wet wall finishes round bath area with tiling to remainder.