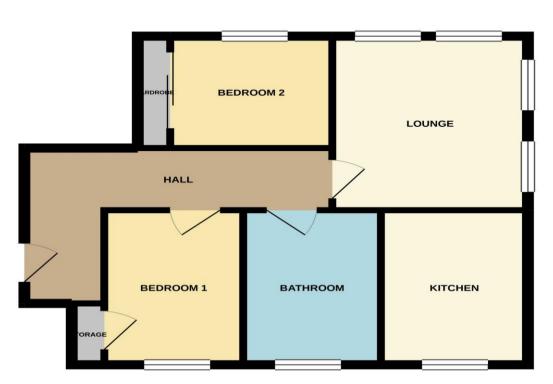

### Floorplan & Room Sizes

**lounge** 12'1" x 12'1" (3.7m x 3.7m)

**Kitchen** 10'4" x 6'2" (3.1m x 1.9m)

**Bedroom 1** 10'7" x 9'2" (3.2m x 2.8m)

**Bedroom 2** 9'11" x 8'2" (3m x 2.5m)

**Bathroom** 10'4" x 6'2" (3.1m x 1.9m)