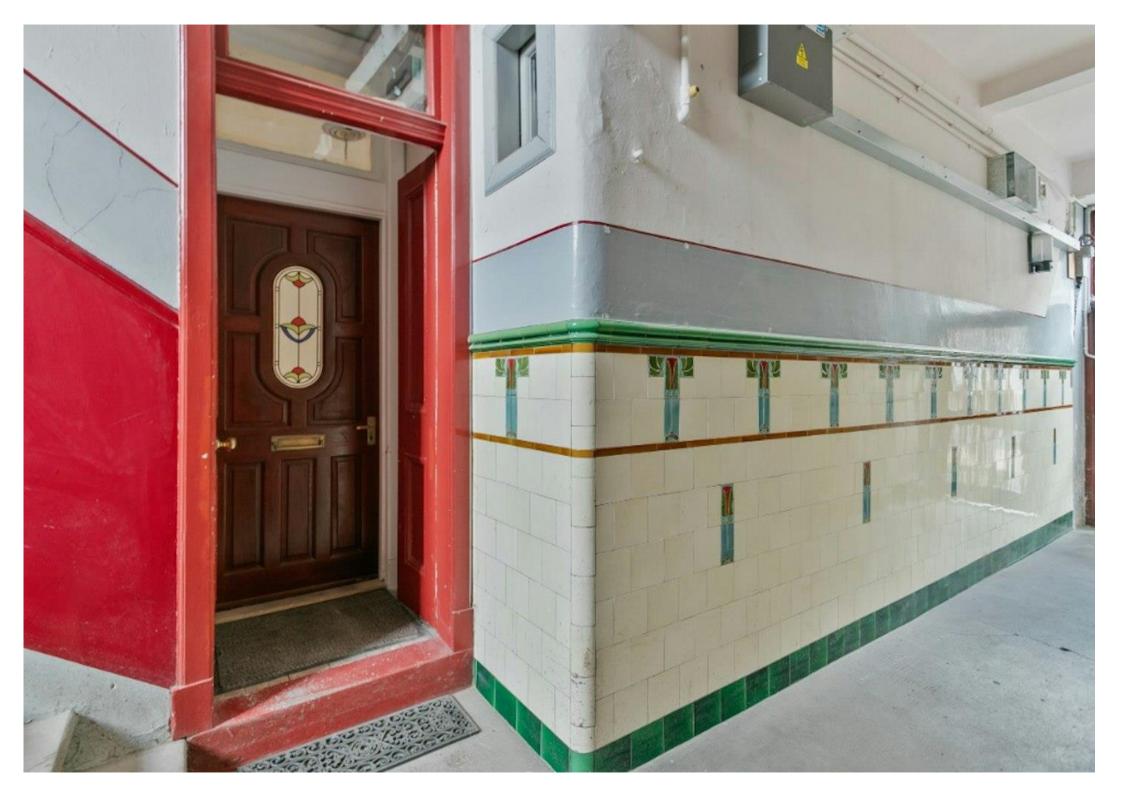

**Accomodation**: Access to the property via storm doors and inner door to square hallway. Formal lounge with three part bay window assembly, focal wall with alcove recess, traditional features such as high skirtings, ceiling cornice and rose have been retained.