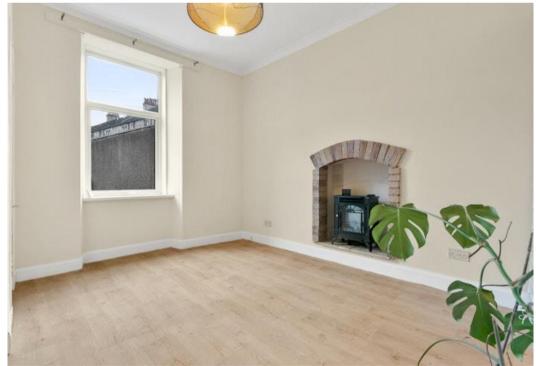

**Accomodation**: Access to the property via storm doors and inner door to square hallway. Formal lounge with three part bay window assembly, focal wall with alcove recess, traditional features such as high skirtings, ceiling cornice and rose have been retained.