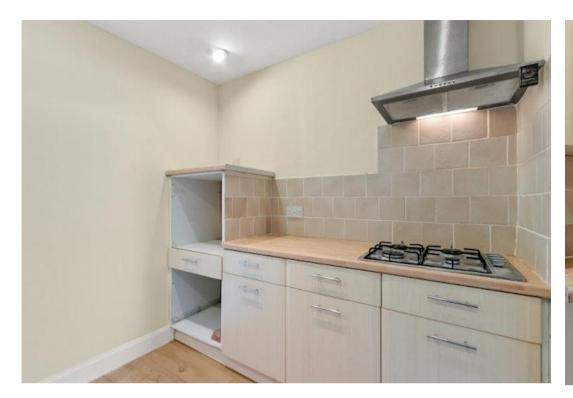

Kitchen located off rear bedroom comprising fitted units over two sides, four burner gas hob and extractor hood, stainless steel sink and drainer, fridge freezer.

The current layout has a bedroom located to the rear with a small utility room off, this utility room is plumbed for a washing machine and tumble drier with access door to garden area, additional second front facing double bedroom.

### Floorplan & Room Sizes

**Lounge to Bay** 5.3m x 4.1m (17'5" x 13'6")

**kitchen** 2.55m x 2.55m (8'5" x 8'5")

**Bedroom 1** 3.8m x 3.55m (12'6" x 11'7")

**Bedroom 2** 4.5m x 2.4m (14'10" x 7'11")

**Bathroom** 3.9m x 1.75m (12'10" x 5'8")