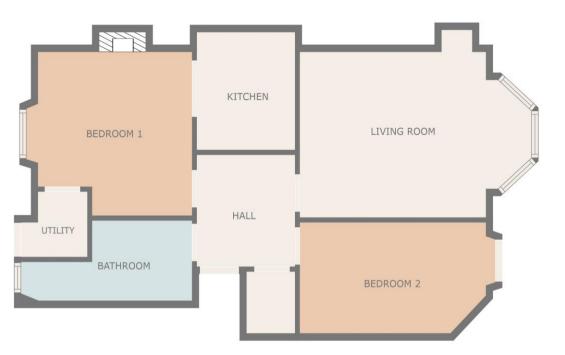

### Floorplan & Room Sizes

**Lounge to Bay** 5.3m x 4.1m (17'5" x 13'6")

**kitchen** 2.55m x 2.55m (8'5" x 8'5")

**Bedroom 1** 3.8m x 3.55m (12'6" x 11'7")

**Bedroom 2** 4.5m x 2.4m (14'10" x 7'11")

**Bathroom** 3.9m x 1.75m (12'10" x 5'8")

**Hall Area** 2.25m x 2.45m (7'5" x 8'0")