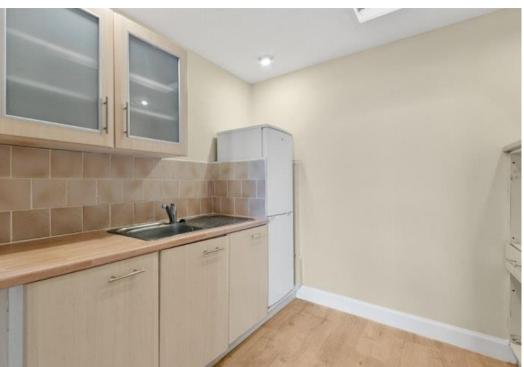

Kitchen located off rear bedroom comprising fitted units over two sides, four burner gas hob and extractor hood, stainless steel sink and drainer, fridge freezer.

The current layout has a bedroom located to the rear with a small utility room off, this utility room is plumbed for a washing machine and tumble drier with access door to garden area, additional second front facing double bedroom.