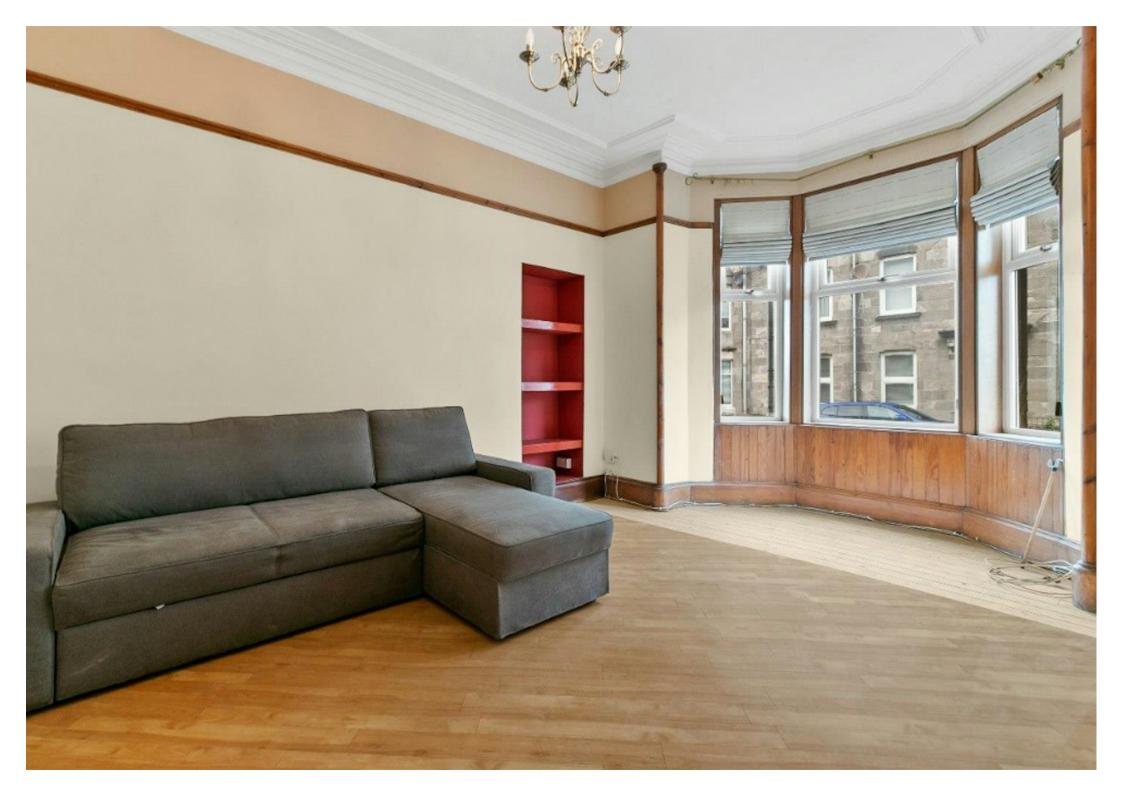

**Accomodation**: Access to the property via storm doors and inner door to square hallway. Formal lounge with three part bay window assembly, focal wall with alcove recess, traditional features such as high skirtings, ceiling cornice and rose have been retained.

### Floorplan & Room Sizes

**Lounge to Bay** 5.3m x 4.1m (17'5" x 13'6")

**kitchen** 2.55m x 2.55m (8'5" x 8'5")

**Bedroom 1** 3.8m x 3.55m (12'6" x 11'7")

**Bedroom 2** 4.5m x 2.4m (14'10" x 7'11")

**Bathroom** 3.9m x 1.75m (12'10" x 5'8")