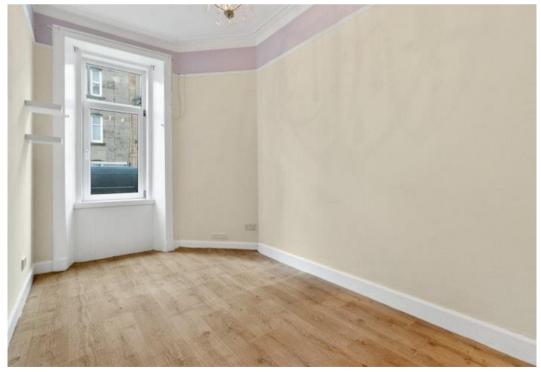

Kitchen located off rear bedroom comprising fitted units over two sides, four burner gas hob and extractor hood, stainless steel sink and drainer, fridge freezer.

The current layout has a bedroom located to the rear with a small utility room off, this utility room is plumbed for a washing machine and tumble drier with access door to garden area, additional second front facing double bedroom.