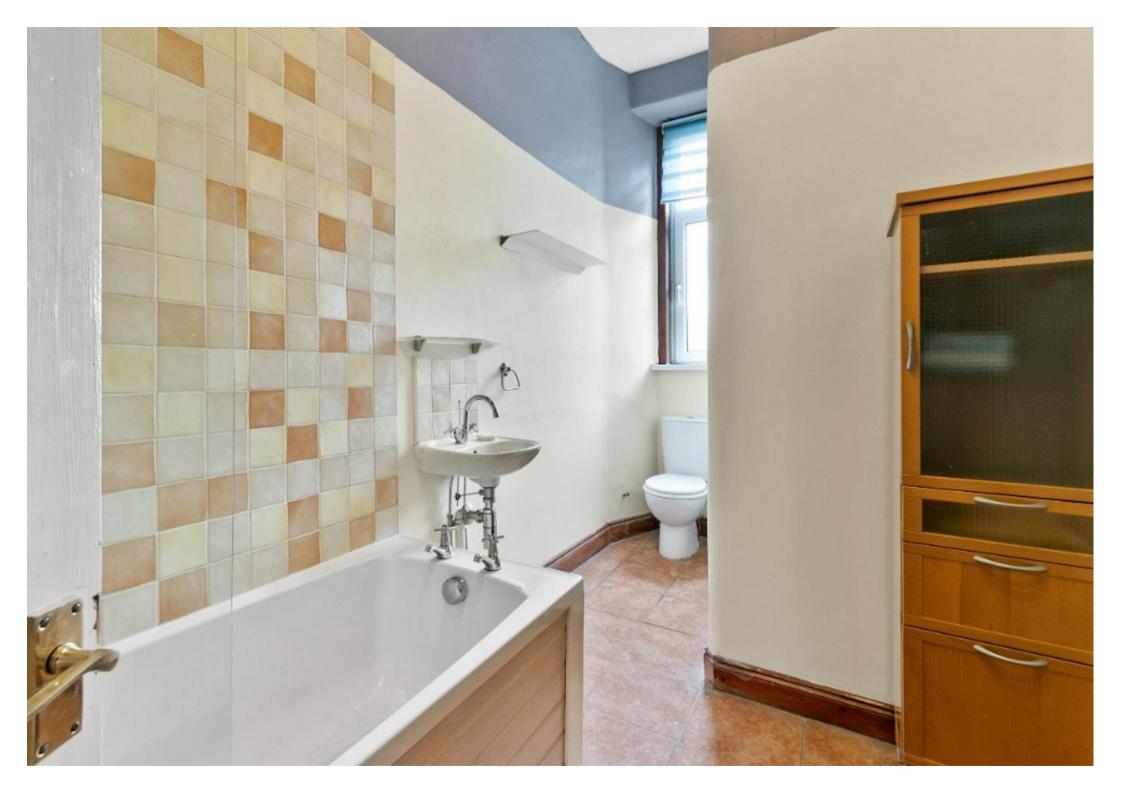

"L" shaped bathroom comprising bath with electric shower over, close couple W.C and wash hand basin.

The property requires full modernisation and possible reconfiguration, extensive timber and rot works have been carried out by Advanced Preservation (2025). The scope of works and guarantees are attached to the home report.