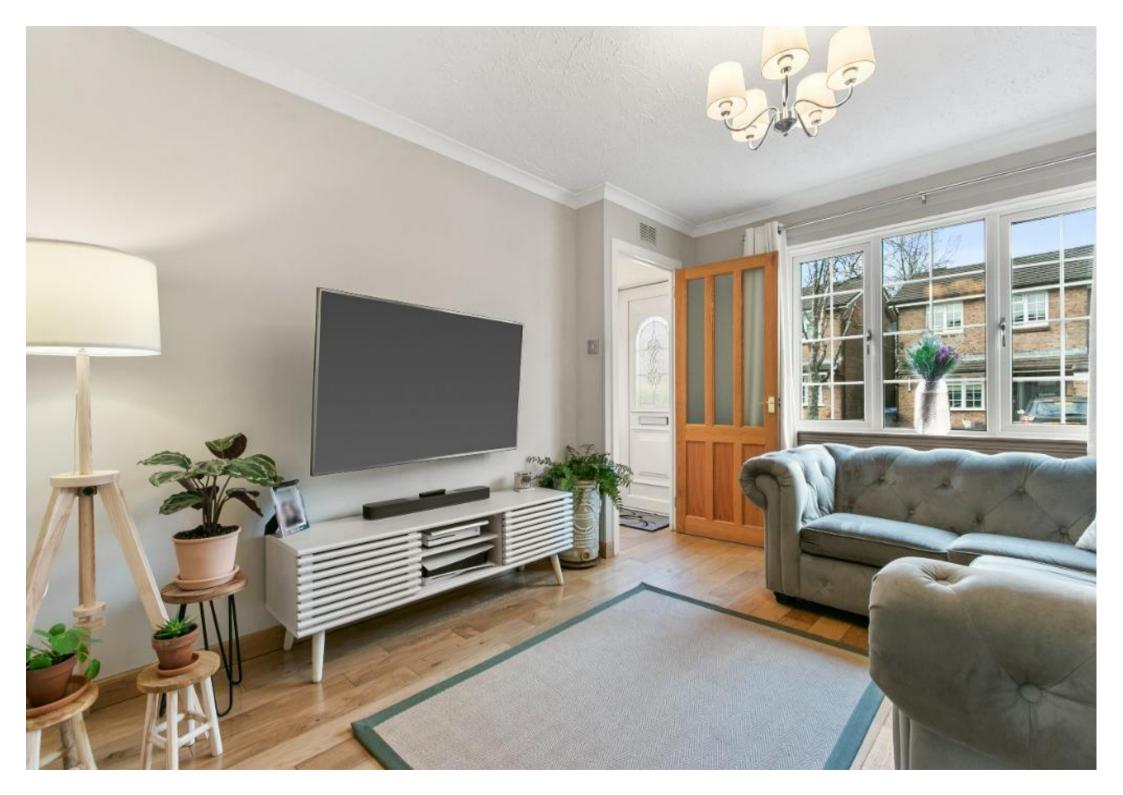

Accommodation: Entrance hallway leading to generous sized lounge with attractive hardwood flooring, ceiling cornice and neutral decorative finishes. Modern fitted kitchen with "Farmhouse" style wall and base mounted units presented over three sides. Stainless steel sink and drainer with mixer tap. Spaces for washing machine, fridge and dishwasher. Electric cooker, hardwood flooring, white brick effect tiling to walls and splashbacks and handy understairs storage cupboard. Door with sidescreen to leading to large conservatory with tiled flooring and neutral decor, double doors giving access to the rear gardens.

EPC:C74:0758-1004-0207-9405-2200 The home report is available to download from our own website.

Floorplan & Room Sizes

**Lounge** 4.05m x 3.05m (13'4" x 10'0")

**Kitchen** 4.05m x 2.8m (13'4" x 9'2")

**Conservatory** 3.85m x 3.7m (12'7" x 12'1")