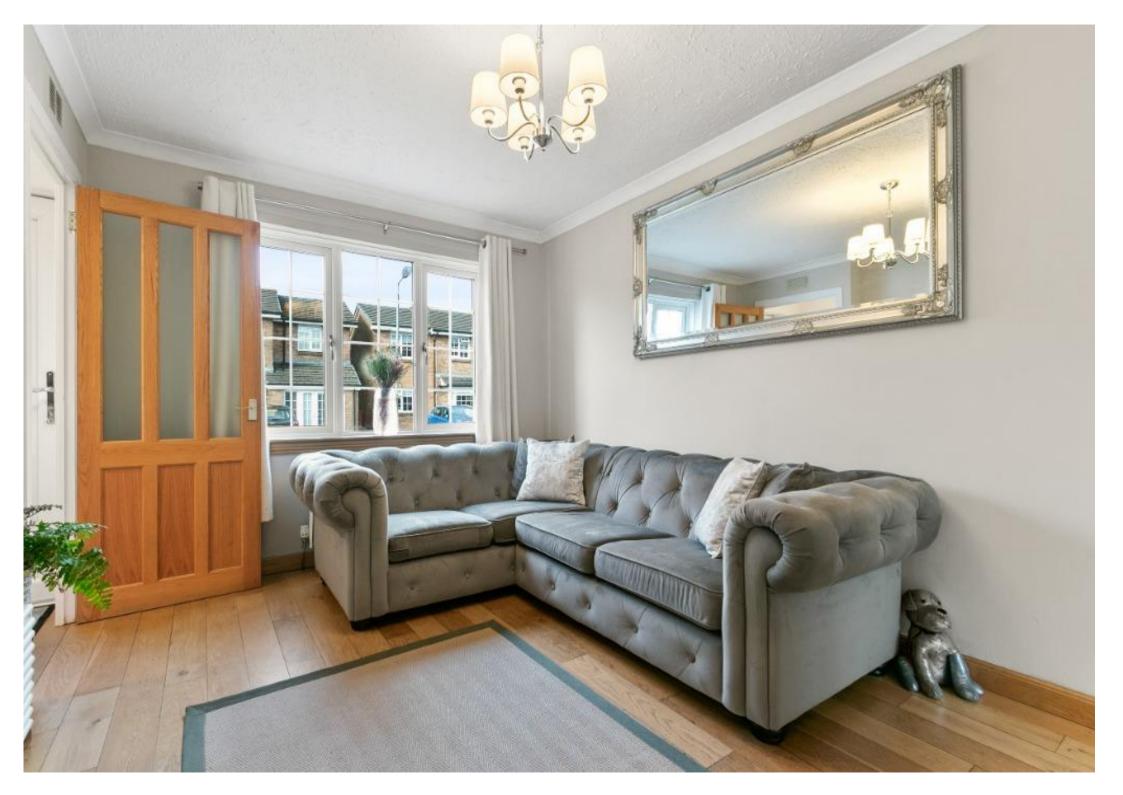

Accommodation: Entrance hallway leading to generous sized lounge with attractive hardwood flooring, ceiling cornice and neutral decorative finishes. Modern fitted kitchen with "Farmhouse" style wall and base mounted units presented over three sides. Stainless steel sink and drainer with mixer tap. Spaces for washing machine, fridge and dishwasher. Electric cooker, hardwood flooring, white brick effect tiling to walls and splashbacks and handy understairs storage cupboard. Door with sidescreen to leading to large conservatory with tiled flooring and neutral decor, double doors giving access to the rear gardens.

EPC:C74:0758-1004-0207-9405-2200 The home report is available to download from our own website.

Floorplan & Room Sizes

**Lounge** 4.05m x 3.05m (13'4" x 10'0")

**Kitchen** 4.05m x 2.8m (13'4" x 9'2")

**Conservatory** 3.85m x 3.7m (12'7" x 12'1")