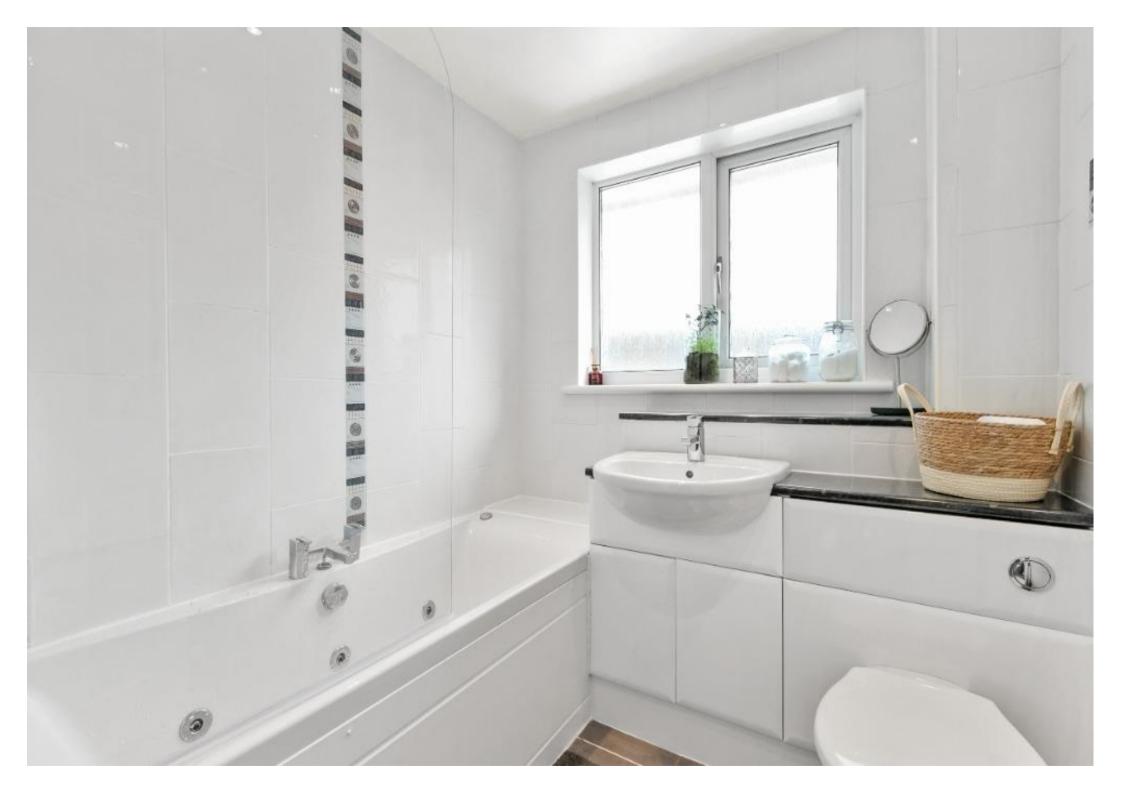

**Upper accommodation**: Front facing double bedroom, wall length built in wardrobe assembly with mirrored sliding doors. Second rear facing double bedroom, built in wardrobe with dual bi-fold doors.

Modern fitted bathroom comprising "spa" bath with mains shower over, vanity unit with wash hand basin and close couple W.C inset. Full wall tiling . Loft storage is accessed from the top landing by way of drop-down ladders.