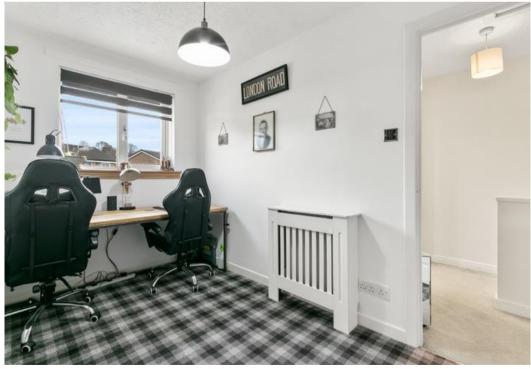

**Upper accommodation**: Front facing double bedroom, wall length built in wardrobe assembly with mirrored sliding doors. Second rear facing double bedroom, built in wardrobe with dual bi-fold doors.

Modern fitted bathroom comprising "spa" bath with mains shower over, vanity unit with wash hand basin and close couple W.C inset. Full wall tiling . Loft storage is accessed from the top landing by way of drop-down ladders.