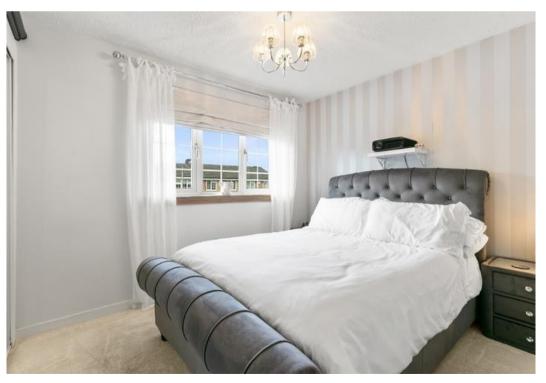

**Upper accommodation**: Front facing double bedroom, wall length built in wardrobe assembly with mirrored sliding doors. Second rear facing double bedroom, built in wardrobe with dual bi-fold doors.

Modern fitted bathroom comprising "spa" bath with mains shower over, vanity unit with wash hand basin and close couple W.C inset. Full wall tiling . Loft storage is accessed from the top landing by way of drop-down ladders.