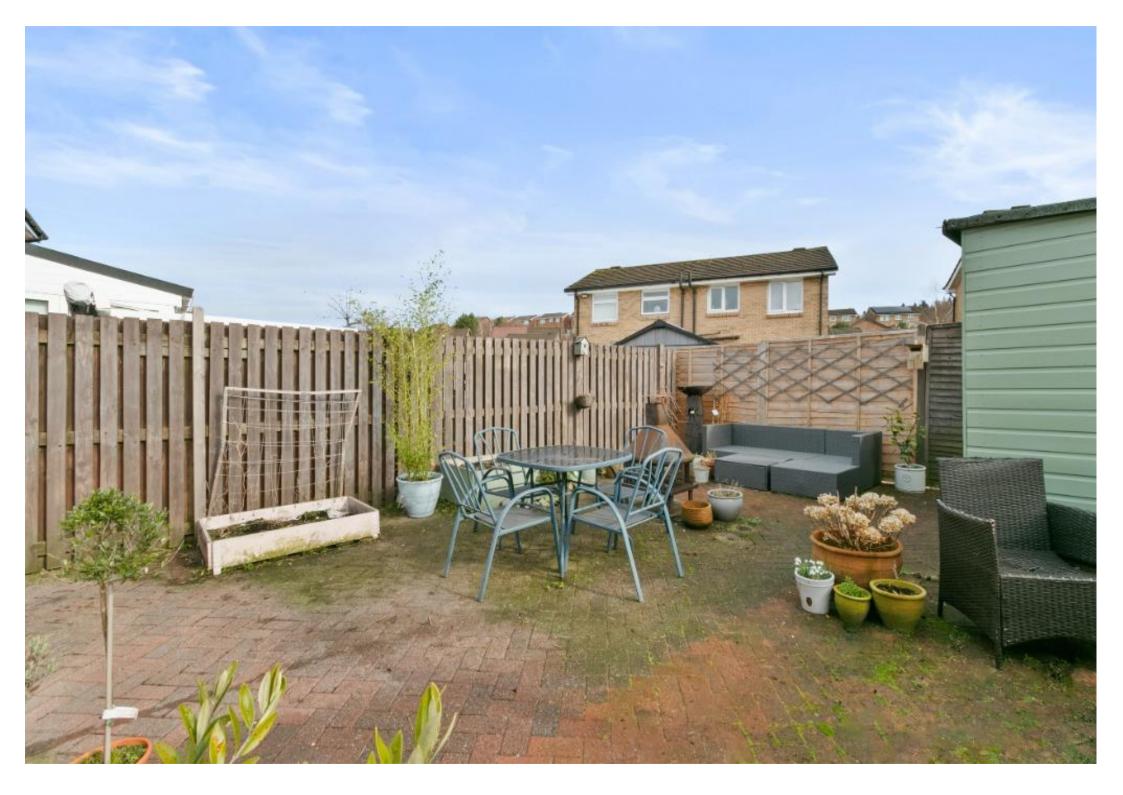

Pavioured front garden with dual car driveway bound by wrought iron fencing and mature hedging. Easily maintained fully pavioured rear garden bound by timber fencing, large timber shed. An ideal first time buy, early viewing is highly recommended.