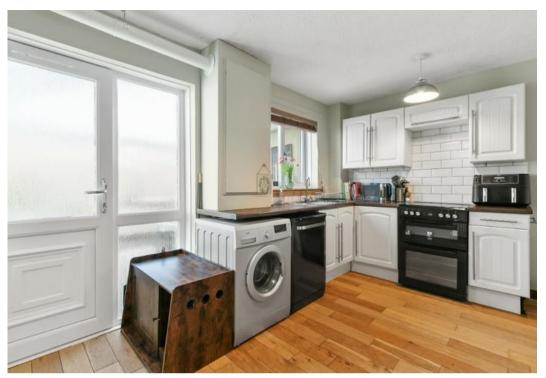

Accommodation: Entrance hallway leading to generous sized lounge with attractive hardwood flooring, ceiling cornice and neutral decorative finishes. Modern fitted kitchen with "Farmhouse" style wall and base mounted units presented over three sides. Stainless steel sink and drainer with mixer tap. Spaces for washing machine, fridge and dishwasher. Electric cooker, hardwood flooring, white brick effect tiling to walls and splashbacks and handy understairs storage cupboard. Door with sidescreen to leading to large conservatory with tiled flooring and neutral decor, double doors giving access to the rear gardens.

EPC:C74:0758-1004-0207-9405-2200 The home report is available to download from our own website.

Floorplan & Room Sizes

**Lounge** 4.05m x 3.05m (13'4" x 10'0")

**Kitchen** 4.05m x 2.8m (13'4" x 9'2")

**Conservatory** 3.85m x 3.7m (12'7" x 12'1")