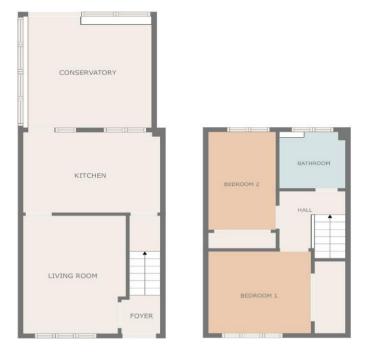

EPC:C74:0758-1004-0207-9405-2200 The home report is available to download from our own website.

Floorplan & Room Sizes

**Lounge** 4.05m x 3.05m (13'4" x 10'0")

**Kitchen** 4.05m x 2.8m (13'4" x 9'2")

**Conservatory** 3.85m x 3.7m (12'7" x 12'1")

Bedroom 1 3.05m x 2.8m (10'0'' x 9'2'')

Bedroom 2 2.1m x 3.35m (6'11" x 11'0")

Bathroom 1.95m x 1.95m (6'5" x 6'5")

To view a copy of the home report please visit our website www.sbproperty.co.uk