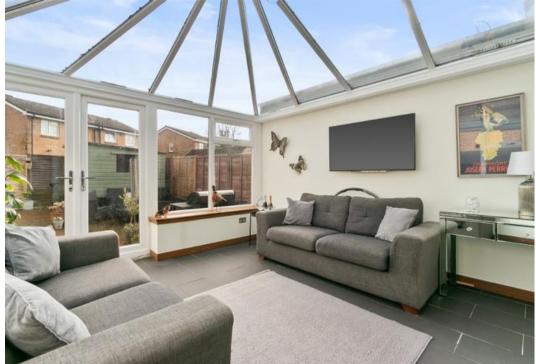

Accommodation: Entrance hallway leading to generous sized lounge with attractive hardwood flooring, ceiling cornice and neutral decorative finishes. Modern fitted kitchen with "Farmhouse" style wall and base mounted units presented over three sides. Stainless steel sink and drainer with mixer tap. Spaces for washing machine, fridge and dishwasher. Electric cooker, hardwood flooring, white brick effect tiling to walls and splashbacks and handy understairs storage cupboard. Door with sidescreen to leading to large conservatory with tiled flooring and neutral decor, double doors giving access to the rear gardens.