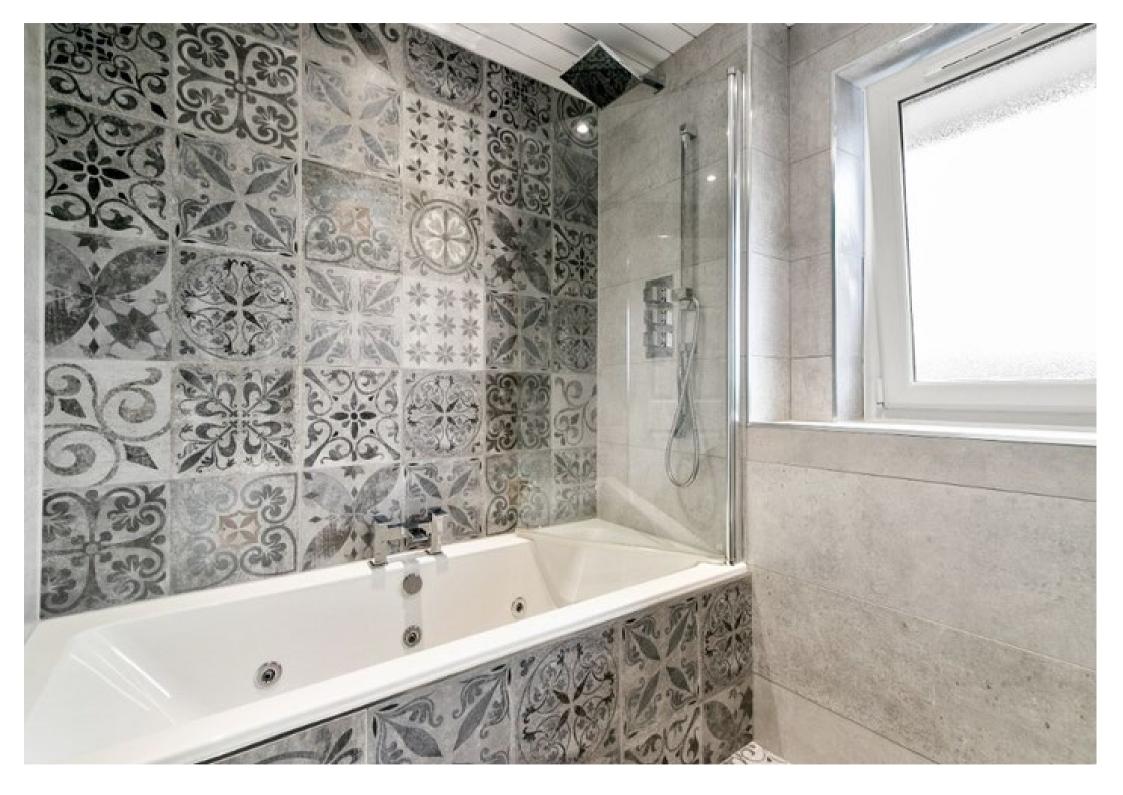

Stunning family bathroom comprising spa bath with waterfall tap, mains powered shower over with dual dispenser heads and dual drawer vanity unit with wash hand basin inset. Close couple W.C. Chrome heated towel rail. Full Porcelanosa wall and floor tilling with recessed ceiling downlighters. Loft access and storage cupboard from upper hallway.