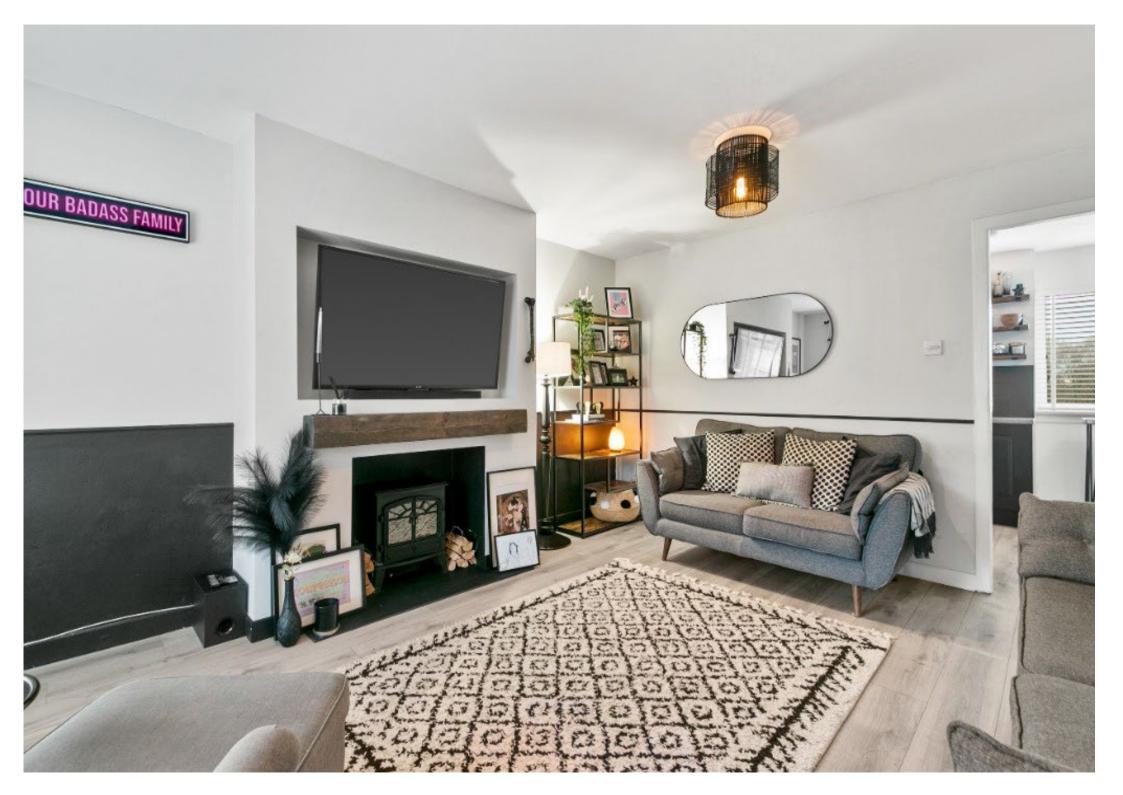

#### Description

A superb home for the growing family this modern THREE BEDROOM SEMI DETACHED VILLA benefits from good room sizes, sun room, garage and low maintenance gardens.

Accommodation comprises entrance hallway with handy W.C located off. Generous sized lounge with focal wall and feature fireplace with electric fire inset. Fresh modern decor and laminate flooring. Well-appointed dining kitchen comprising a good selection of wall and base units presented over three sides. Four ring electric hob, double oven and hood. Free standing fridge/freezer and dishwasher. Stainless steel one and a half bowl sink and drainer with mixer tap. Large storage cupboard and sliding doors to sunroom currently used for dining purposes. Utility room plumbed off with space for washing machine and tumble dryer. Further internal door to garage. Door to side garden area.