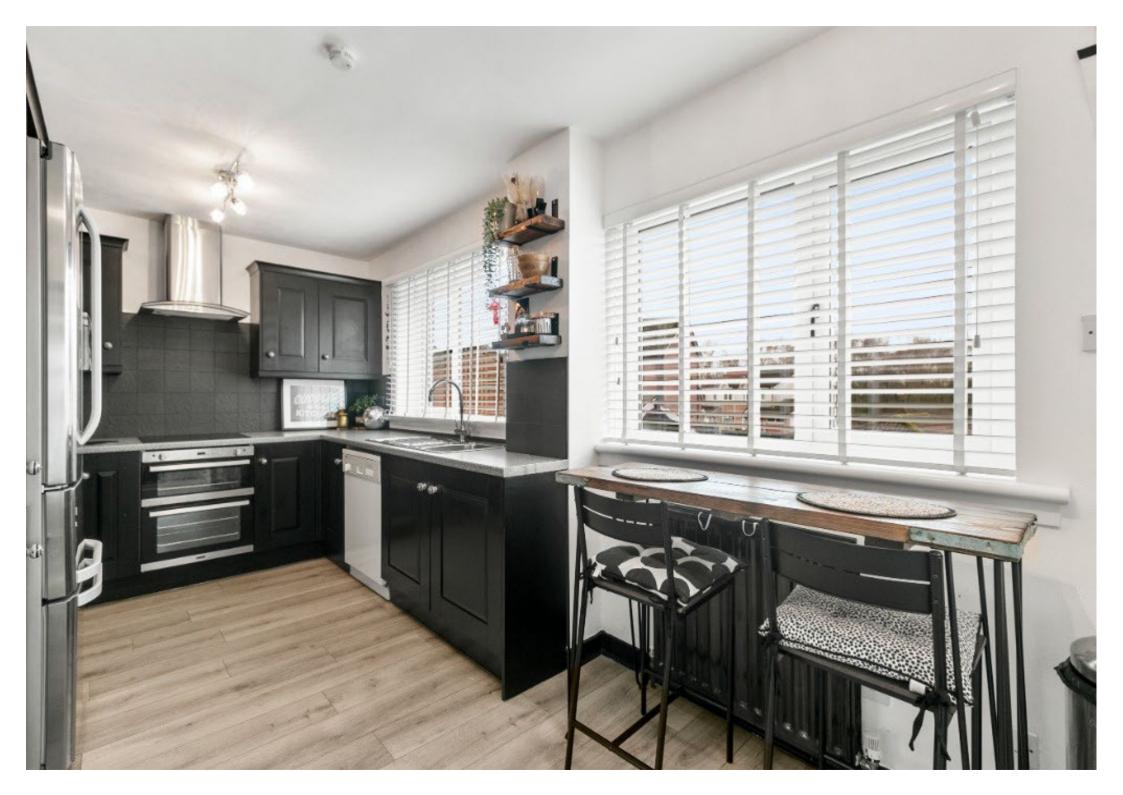

#### Description

A superb home for the growing family this modern THREE BEDROOM SEMI DETACHED VILLA benefits from good room sizes, sun room, garage and low maintenance gardens.

Accommodation comprises entrance hallway with handy W.C located off. Generous sized lounge with focal wall and feature fireplace with electric fire inset. Fresh modern decor and laminate flooring. Well-appointed dining kitchen comprising a good selection of wall and base units presented over three sides. Four ring electric hob, double oven and hood. Free standing fridge/freezer and dishwasher. Stainless steel one and a half bowl sink and drainer with mixer tap. Large storage cupboard and sliding doors to sunroom currently used for dining purposes. Utility room plumbed off with space for washing machine and tumble dryer. Further internal door to garage. Door to side garden area.