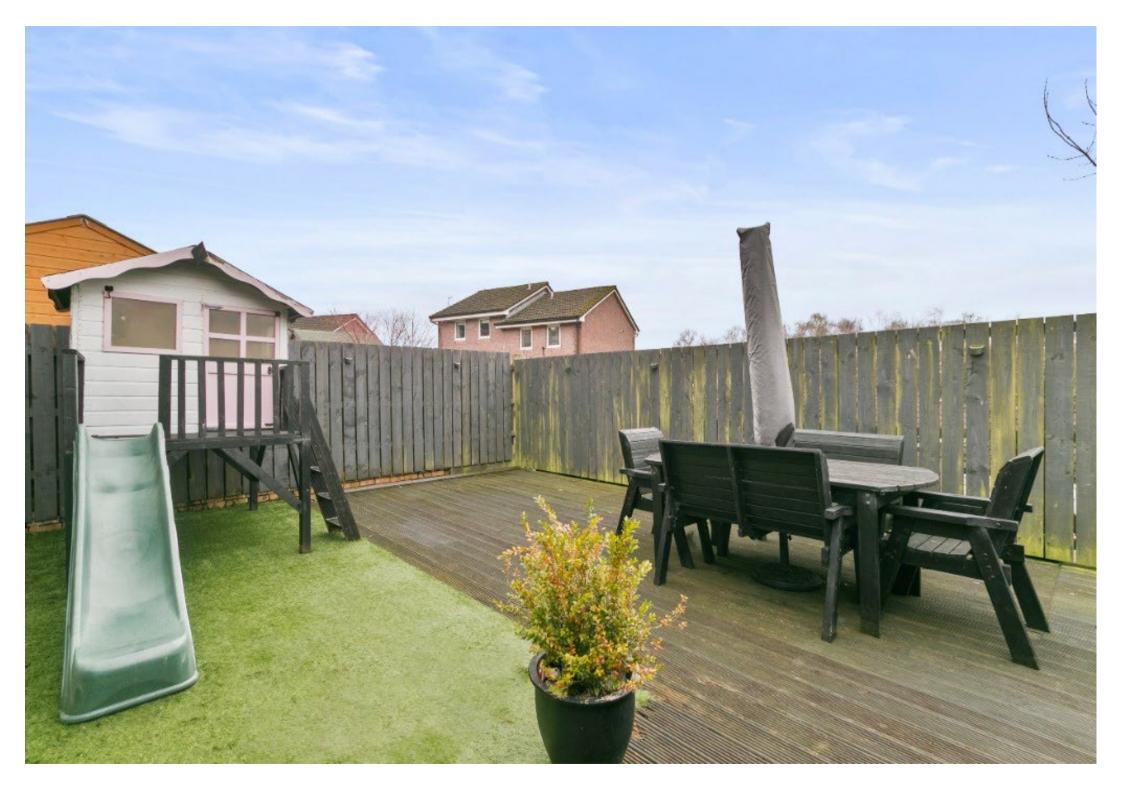

Pavioured front garden suitable for multiple vehicles. Superb south facing multi-level rear gardens comprising dual level decking with artificial grassed area and two timber sheds. The gardens are bound by timber fencing for privacy.