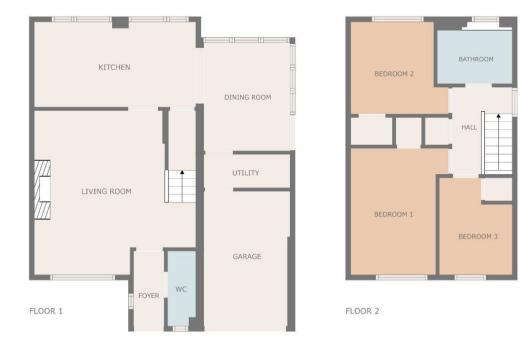

### Floorplan & Room Sizes

**Lounge** 4.8m x 4.85m (15'8'' x 15'11'')

**Foyer** 0.9m x 2.2m (3'0'' x 7'2'')

**Downstairs W.C** 0.85m x 2.2m (2'10" x 7'2")

**Kitchen** 4.8m x 2.5m (15'8'' x 8'2'')

Bedroom 1 3.75m x 2.2m (12'4" x 7'2")

Bedroom 2 2.9m x 2.7m (9'6'' x 8'11'')

Bedroom 3 2.15m x 2.9m (7'1" x 9'6")

Bathroom 2.2m x 1.95m (7'2" x 6'5")

Sun Room 2.55m x 3.2m (8'5" x 10'6")