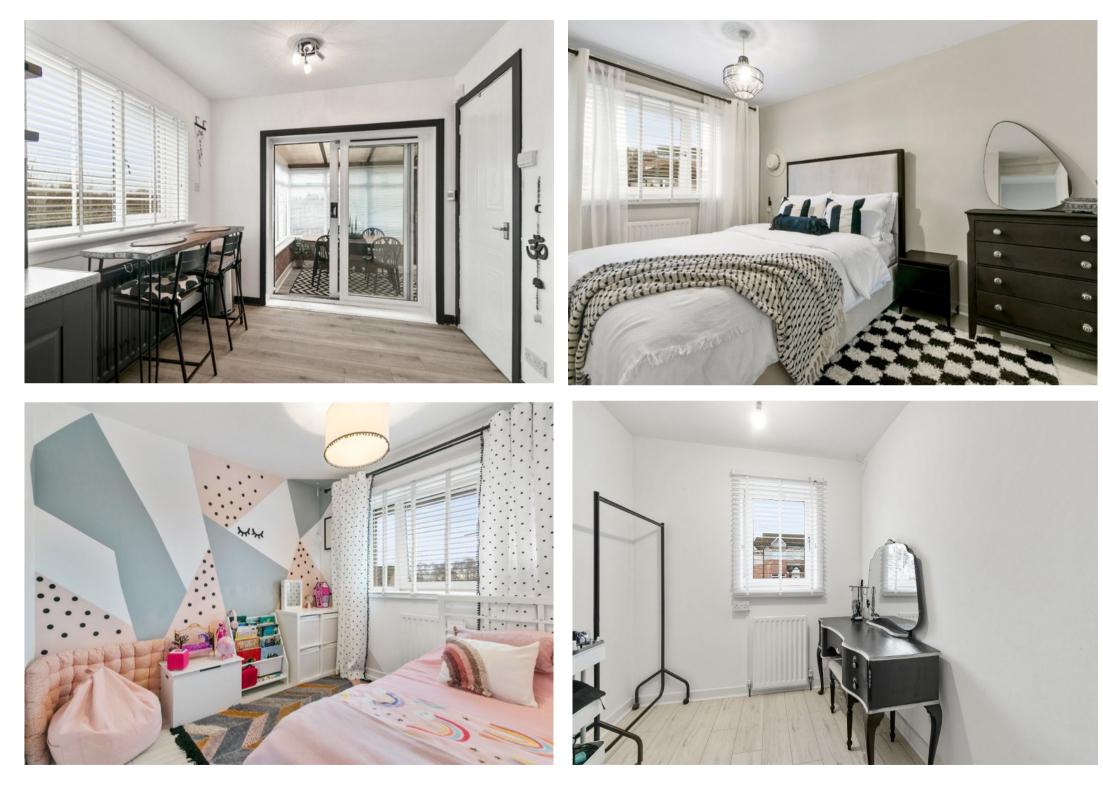

Front facing master bedroom and second rear facing double bedrooms both with storage cupboards. Third bedroom with additional storage cupboard. All bedrooms have ample floor area for free standing furniture.

Stunning family bathroom comprising spa bath with waterfall tap, mains powered shower over with dual dispenser heads and dual drawer vanity unit with wash hand basin inset. Close couple W.C. Chrome heated towel rail. Full Porcelanosa wall and floor tilling with recessed ceiling downlighters. Loft access and storage cupboard from upper hallway.