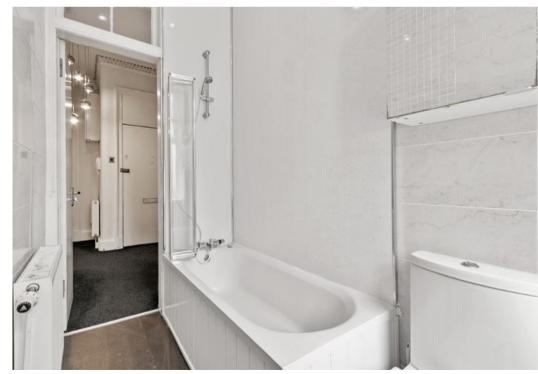

Generous front facing double bedroom which has neutral decor, ceiling cornice and co-ordinated carpeting, second rear facing double bedroom with dual uPVC window assemblies. Both bedrooms have ample floor area for free standing furniture. Modern bathroom comprising bath with mains powered shower over, wash hand basin and close couple W.C. Easy clean wet wall to full height round bath and tile finish to remainder with recessed ceiling lighting.