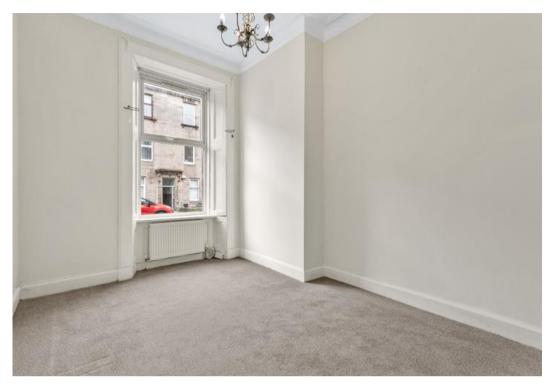

Generous front facing double bedroom which has neutral decor, ceiling cornice and co-ordinated carpeting, second rear facing double bedroom with dual uPVC window assemblies. Both bedrooms have ample floor area for free standing furniture. Modern bathroom comprising bath with mains powered shower over, wash hand basin and close couple W.C. Easy clean wet wall to full height round bath and tile finish to remainder with recessed ceiling lighting.