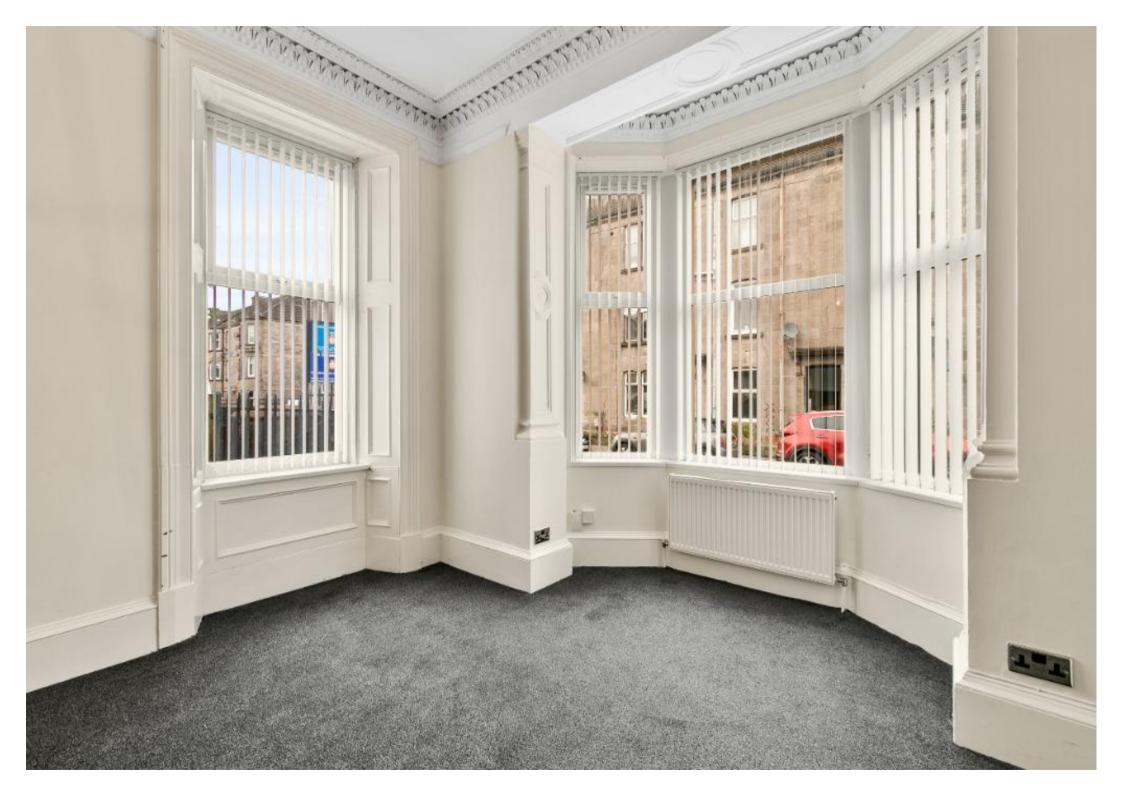

Accommodation: Entrance hallway with handy storage cupboard off. Larger Lounge-Diner extending to almost 6 metres in length with three part bay window assembly and additional side window, focal wall with alcove, traditional features such as ceiling rose, ornate cornice and high skirtings. Space for dining table and chairs.