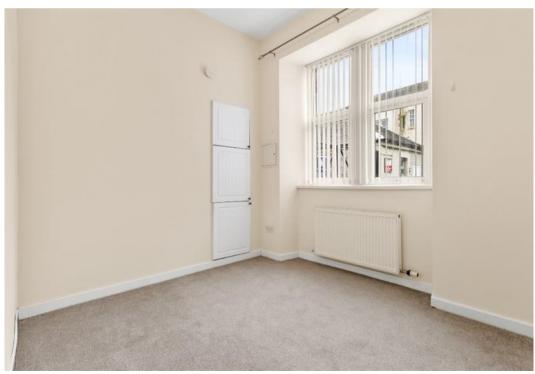

Generous front facing double bedroom which has neutral decor, ceiling cornice and co-ordinated carpeting, second rear facing double bedroom with dual uPVC window assemblies. Both bedrooms have ample floor area for free standing furniture. Modern bathroom comprising bath with mains powered shower over, wash hand basin and close couple W.C. Easy clean wet wall to full height round bath and tile finish to remainder with recessed ceiling lighting.