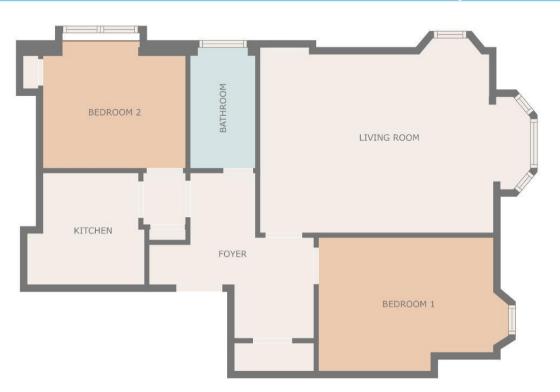

### Floorplan & Room Sizes

**Lounge-Diner** 4.25m x 5.95m (13'11" x 19'6")

**Kitchen** 2.45m x 2.6m (8'0" x 8'6")

**Bedroom 1** 2.95m x 4.2m (9'8" x 13'10")

**Bedroom 2** 2.8m x 3.15m (9'2" x 10'4")

**Bathroom** 1.4m x 2.65m (4'7" x 8'8")