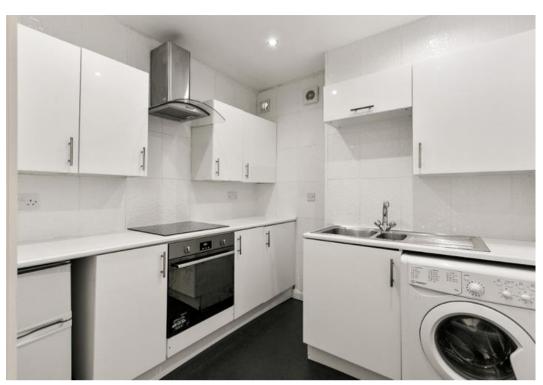

Modern fitted kitchen with an excellent range of white high gloss wall and base mounted units presented over two sides. Stainless steel one and a half bowl sink and drainer and drainer with mixer tap. Four ring electric hob, electric oven and extractor hood. Washing machine and fridge freezer. Co-ordinated tiled splashbacks with emulsion finish to remainder and recessed ceiling lighting.