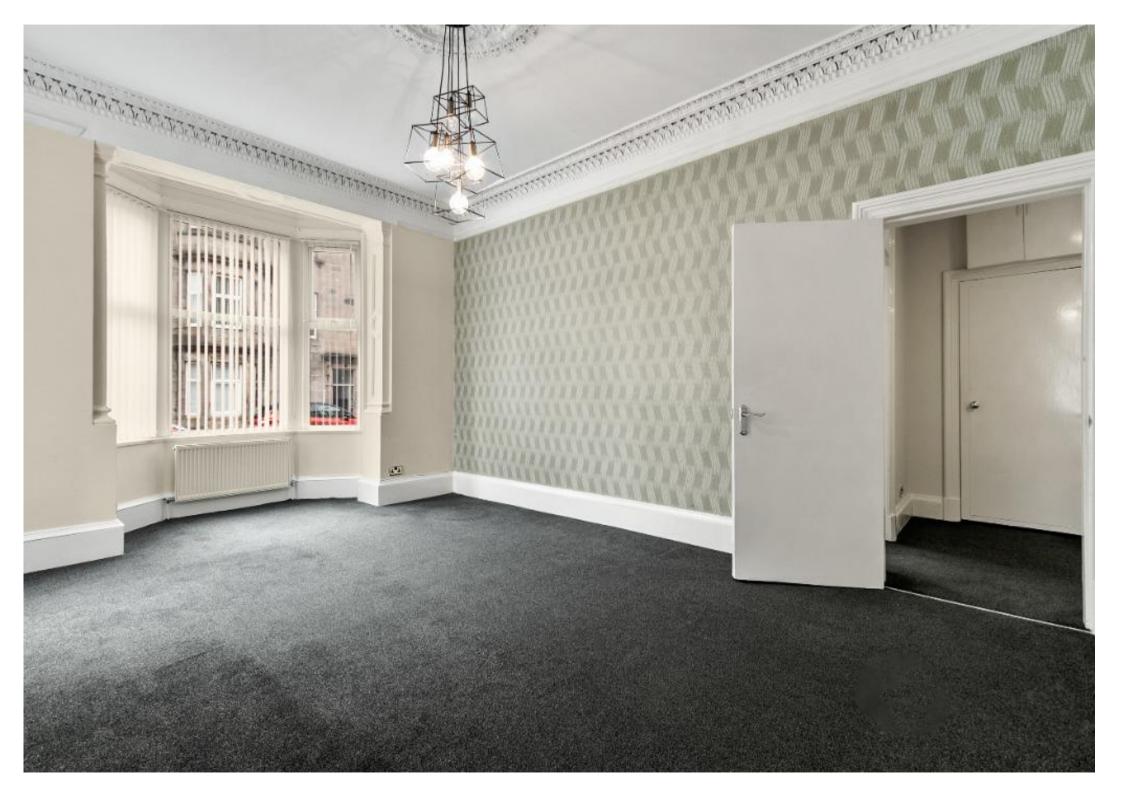

Accommodation: Entrance hallway with handy storage cupboard off. Larger Lounge-Diner extending to almost 6 metres in length with three part bay window assembly and additional side window, focal wall with alcove, traditional features such as ceiling rose, ornate cornice and high skirtings. Space for dining table and chairs.