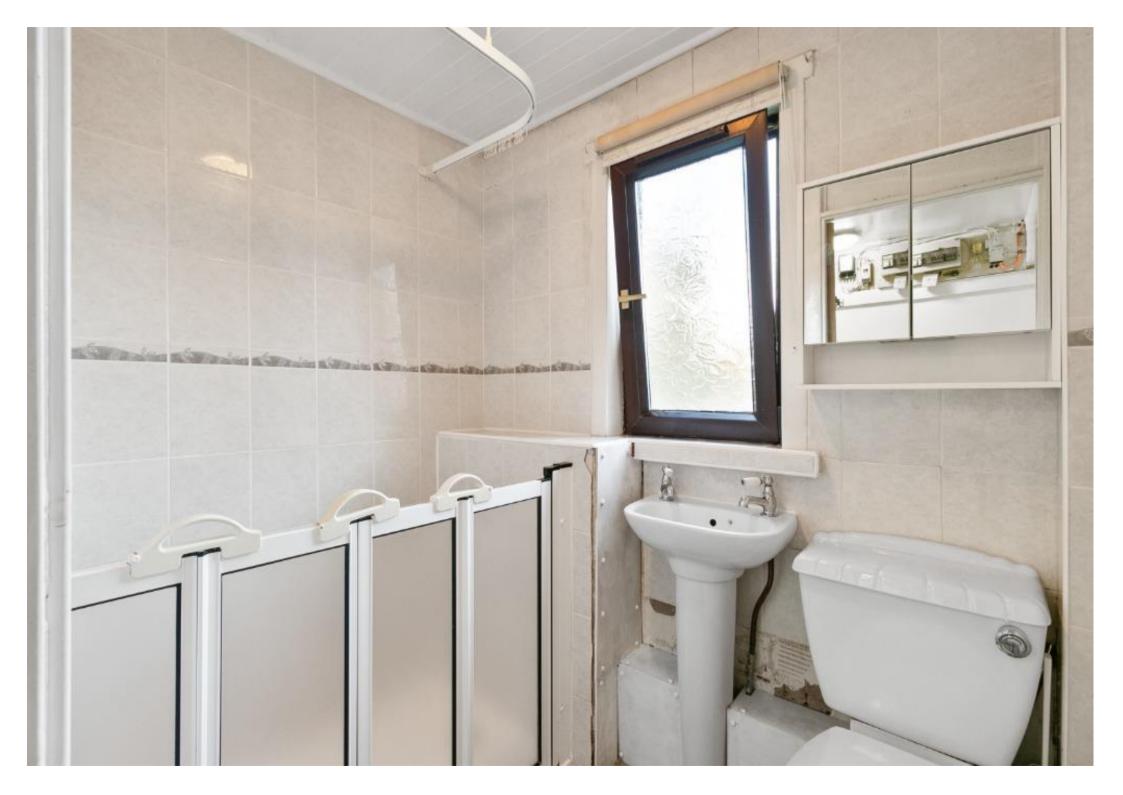

Generous front facing double bedroom with laminate flooring, two additional double bedrooms.

Shower room comprising shower enclosure with electric shower inset, wash hand basin and close couple W.C. Full wall tiling and Vinyl flooring.