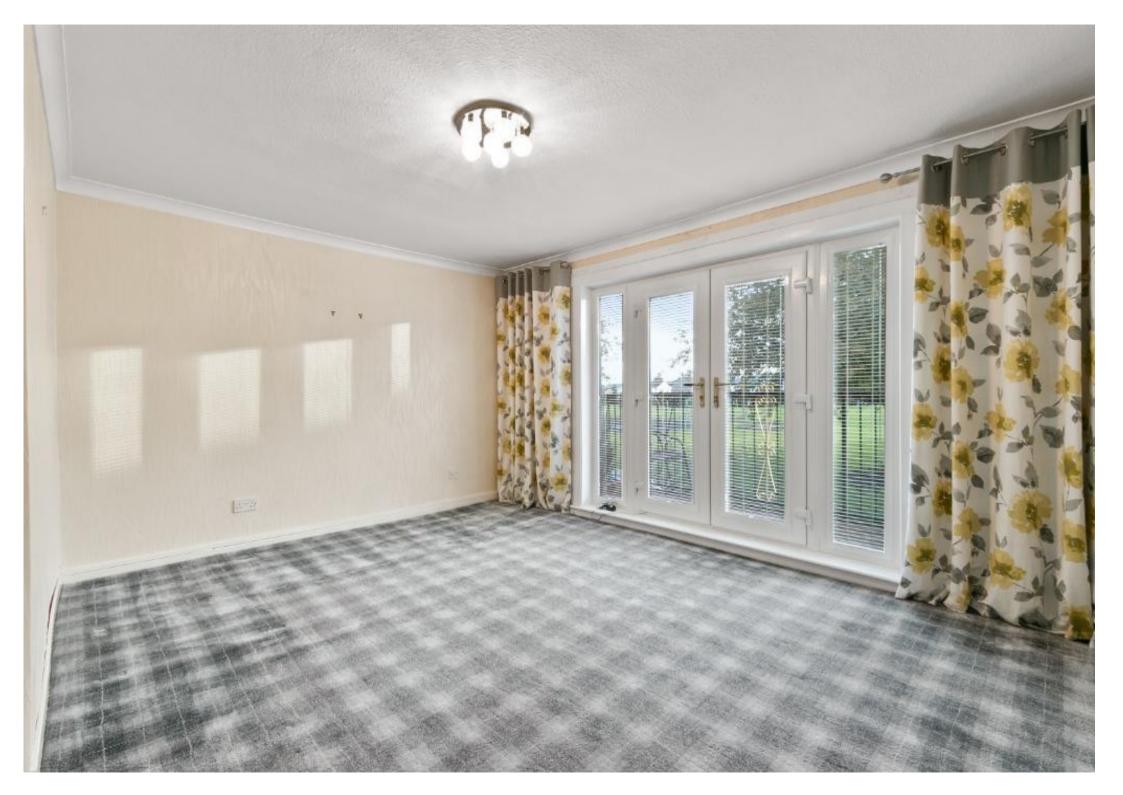

Accommodation: Entrance hallway with grey carpet flooring. Larger sized lounge with French Doors and double sidescreens leading to veranda, focal wall with storage cupboard to one side, grey carpeting and co-ordinated decor.

## Floorplan & Room Sizes

**Lounge** 4.5m x 4.15m (14'10" x 13'7")

**Kitchen** 2.5m x 2.65m (8'2" x 8'8")

**Bedroom 1** 3.1*m* x 4.15*m* (10'2" x 13'7")

Bedroom 2 3.1m x 3.65m (10'2" x 12'0")

Bedroom 3 2.65m x 2.95m (8'8'' x 9'8'')