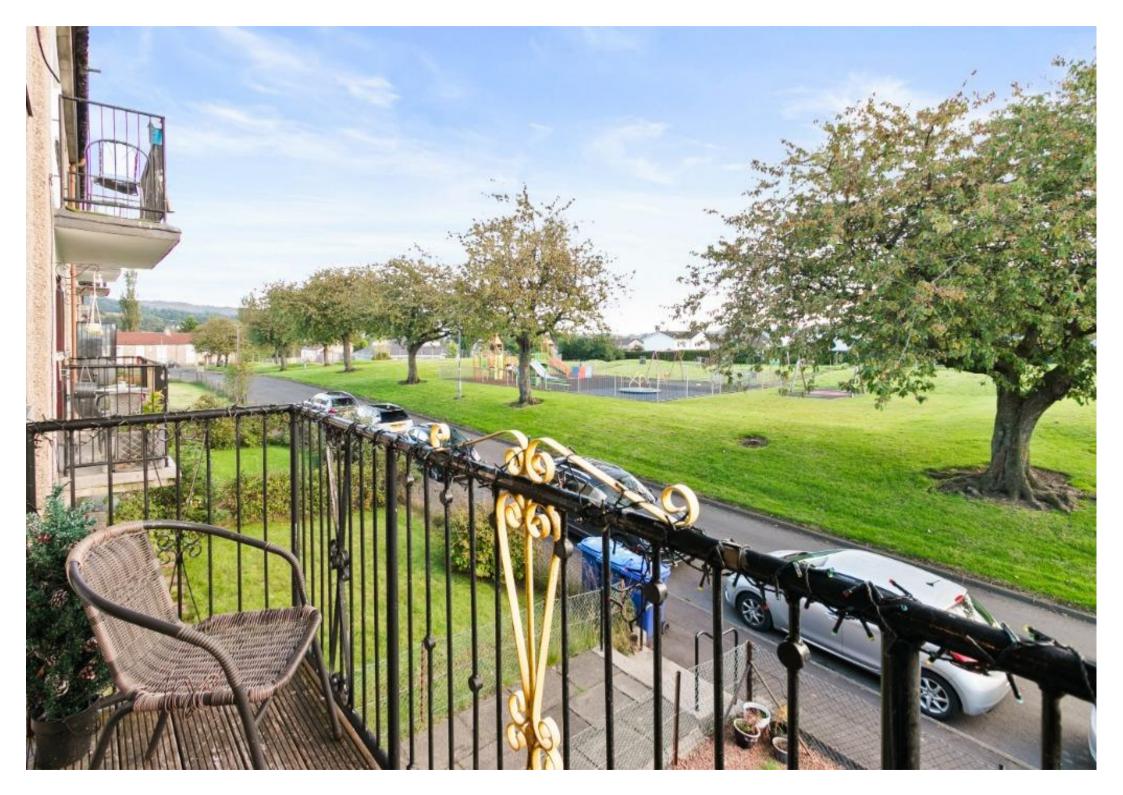

Accommodation: Entrance hallway with grey carpet flooring. Larger sized lounge with French Doors and double sidescreens leading to veranda, focal wall with storage cupboard to one side, grey carpeting and co-ordinated decor.