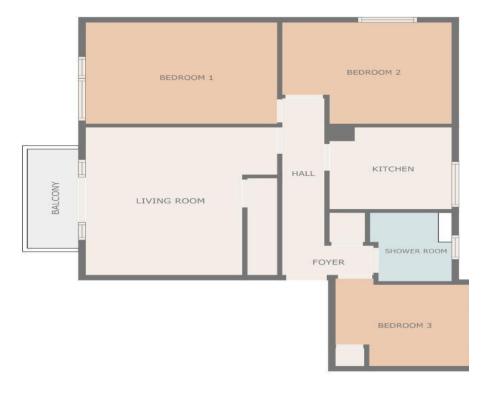

## Floorplan & Room Sizes

**Lounge** 4.5m x 4.15m (14'10" x 13'7")

**Kitchen** 2.5m x 2.65m (8'2" x 8'8")

**Bedroom 1** 3.1*m* x 4.15*m* (10'2" x 13'7")

Bedroom 2 3.1m x 3.65m (10'2" x 12'0")

Bedroom 3 2.65m x 2.95m (8'8'' x 9'8'')

**Shower Room** 2.1m x 1.6m (6'11" x 5'2")

To view a copy of the home report please visit our website www.sbproperty.co.uk