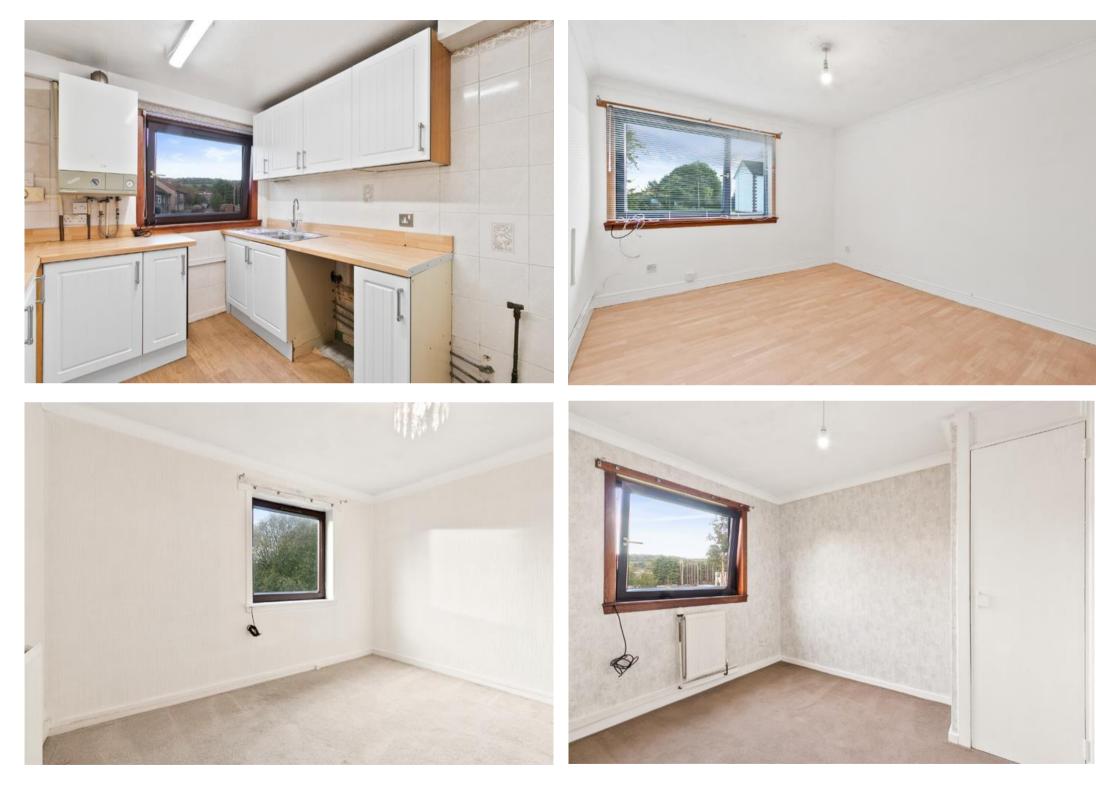

Fitted kitchen with white farmhouse style wall and base mounted units presented over three sides, spaces for cooker, washing machine and fridge freezer. Stainless steel one and half bowl sink and drainer, tiled splashbacks, wall mounted Worcester Bosch combination boiler, handy storage cupboard.

Generous front facing double bedroom with laminate flooring, two additional double bedrooms.

Shower room comprising shower enclosure with electric shower inset, wash hand basin and close couple W.C. Full wall tiling and Vinyl flooring.