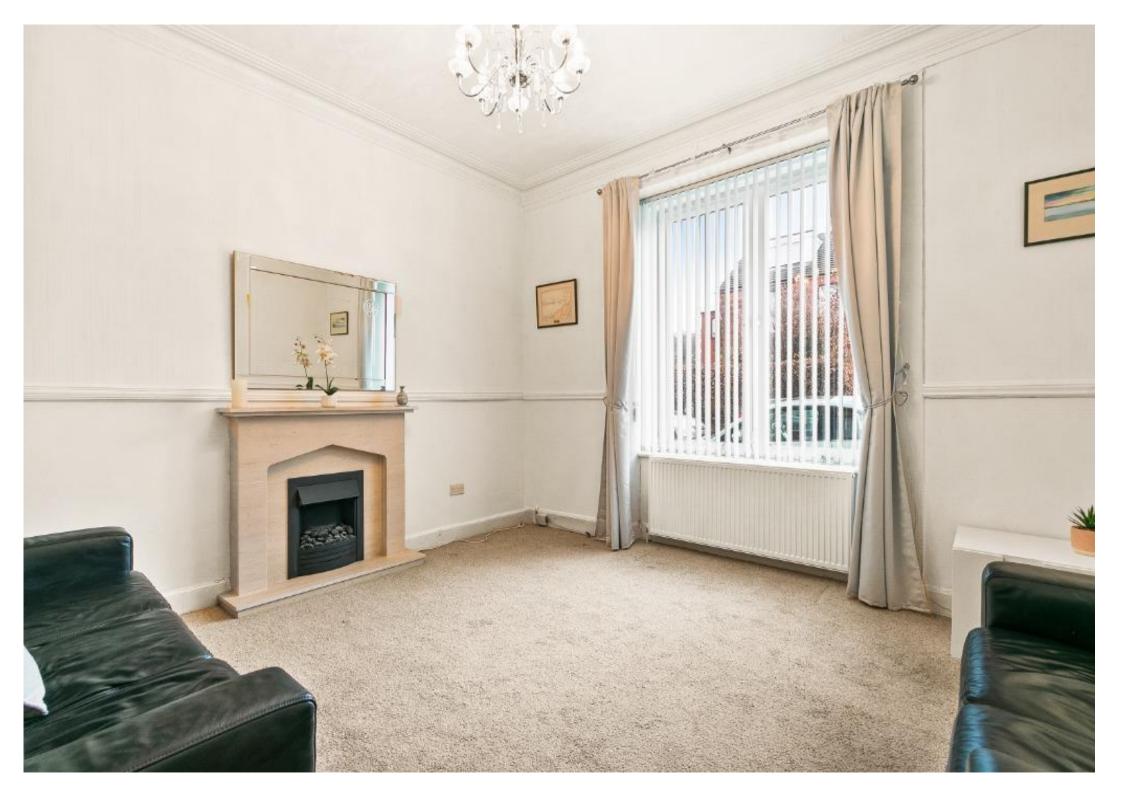

Accommodation: Entrance hallway with storage cupboard off, generous front facing lounge, focal wall with Limestone fire surround and electric fire inset, dual double glazed window assemblies, ceiling cornice and neutral decorative finishes. Fitted kitchen comprising "Beech" effect wall and base mounted units presented over two sides, stainless steel sink and drainer with mixer tap, four burner gas hob, electric oven and extractor hood. Wall mounted combination boiler, spaces for washing machine and fridge freezer. Handy boxroom located off hallway.

Double bedroom with built in wardrobe assembly with overhead storage facilities. Bathroom comprising: bath with electric shower over, wash hand basin and close couple W.C. Fully tiled round bath area with pine channel lining and emulsion finishes to remainder.