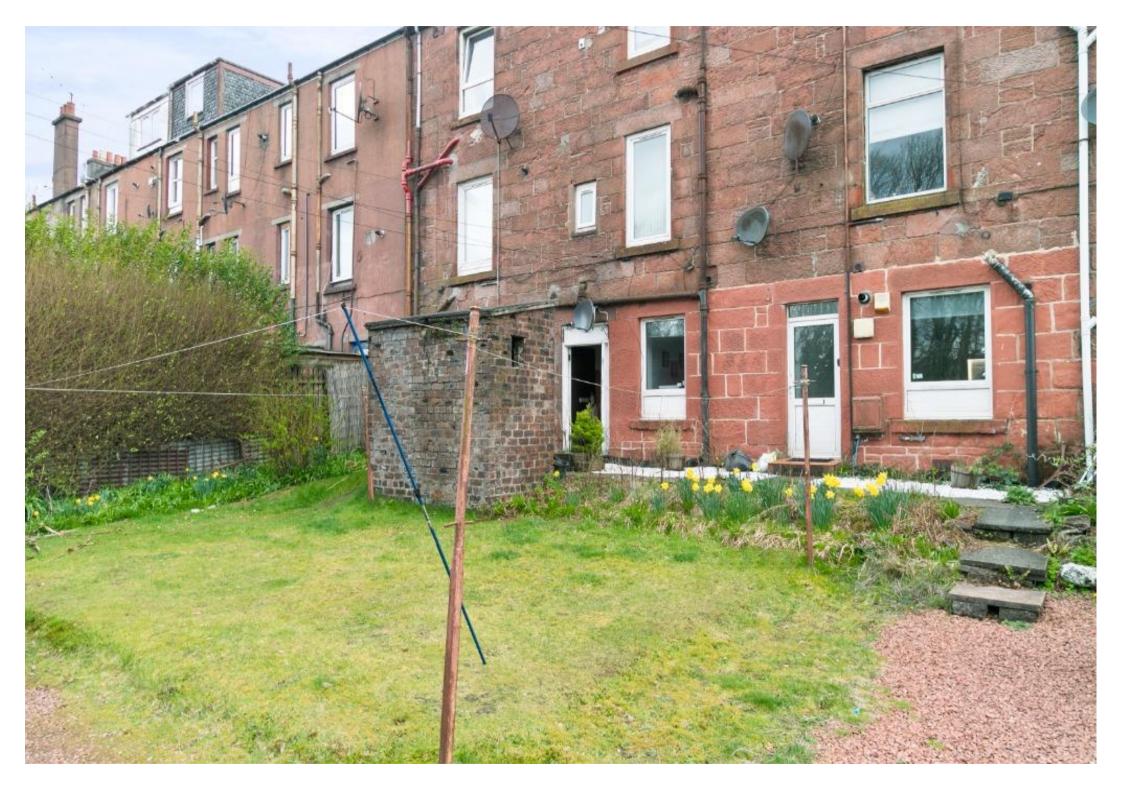

The property has a large basement (approx 18sqm) which is accessed from the rear garden, subject to planning this room offers the potential of developing the accommodation over two levels, numerous properties in the same location having done so, alternatively this room could easily be utilised as an office for the home worker, the basement is served by central heating, lighting and power sockets and overall could be configured for residential use, we would suggest viewing to fully appreciate the flexible options available.