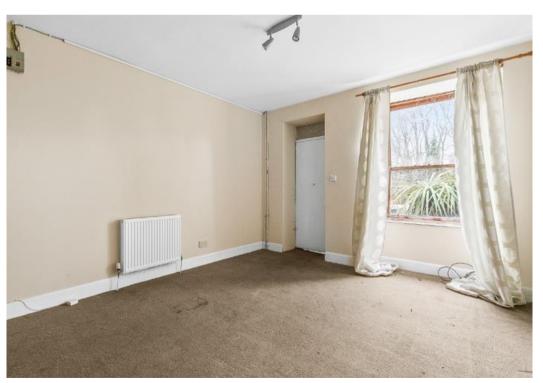

Accommodation: Entrance hallway with storage cupboard off, generous front facing lounge, focal wall with Limestone fire surround and electric fire inset, dual double glazed window assemblies, ceiling cornice and neutral decorative finishes. Fitted kitchen comprising "Beech" effect wall and base mounted units presented over two sides, stainless steel sink and drainer with mixer tap, four burner gas hob, electric oven and extractor hood. Wall mounted combination boiler, spaces for washing machine and fridge freezer. Handy boxroom located off hallway.