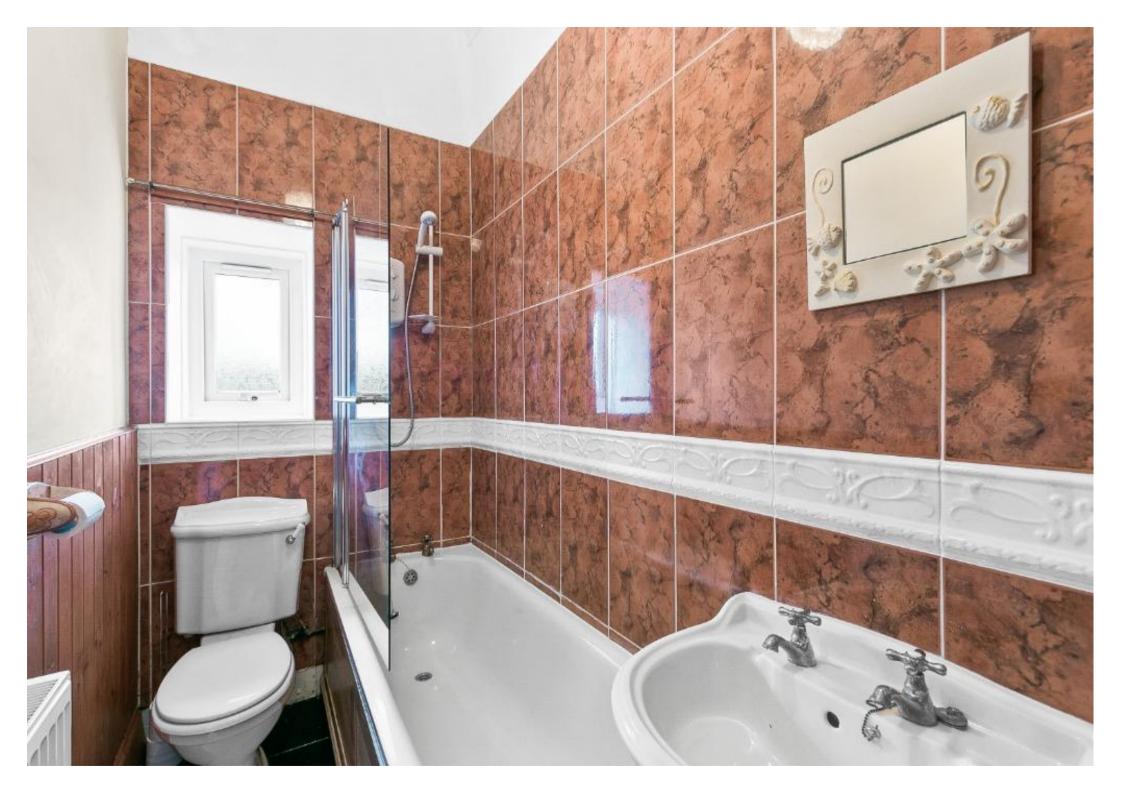

Double bedroom with built in wardrobe assembly with overhead storage facilities. Bathroom comprising: bath with electric shower over, wash hand basin and close couple W.C. Fully tiled round bath area with pine channel lining and emulsion finishes to remainder.