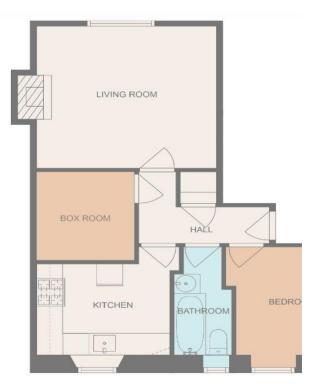

## Floorplan & Room Sizes

**Lounge** 4.15m x 3.90m (13'7" x 12'10")

**Box Room** 2.25m x 2.40m (7'5" x 7'11")

**Kitchen** 3.30m x 2.95m (10'10" x 9'8")

**Bedroom** 3.10m x 3.30m (10'2" x 10'10")

**Basement** 3.55m x 5.15m (11'7" x 16'11")

**Bathroom** 2.95m x 1.37m (9'8" x 4'6")

To view a copy of the home report please visit our website www.sbproperty.co.uk