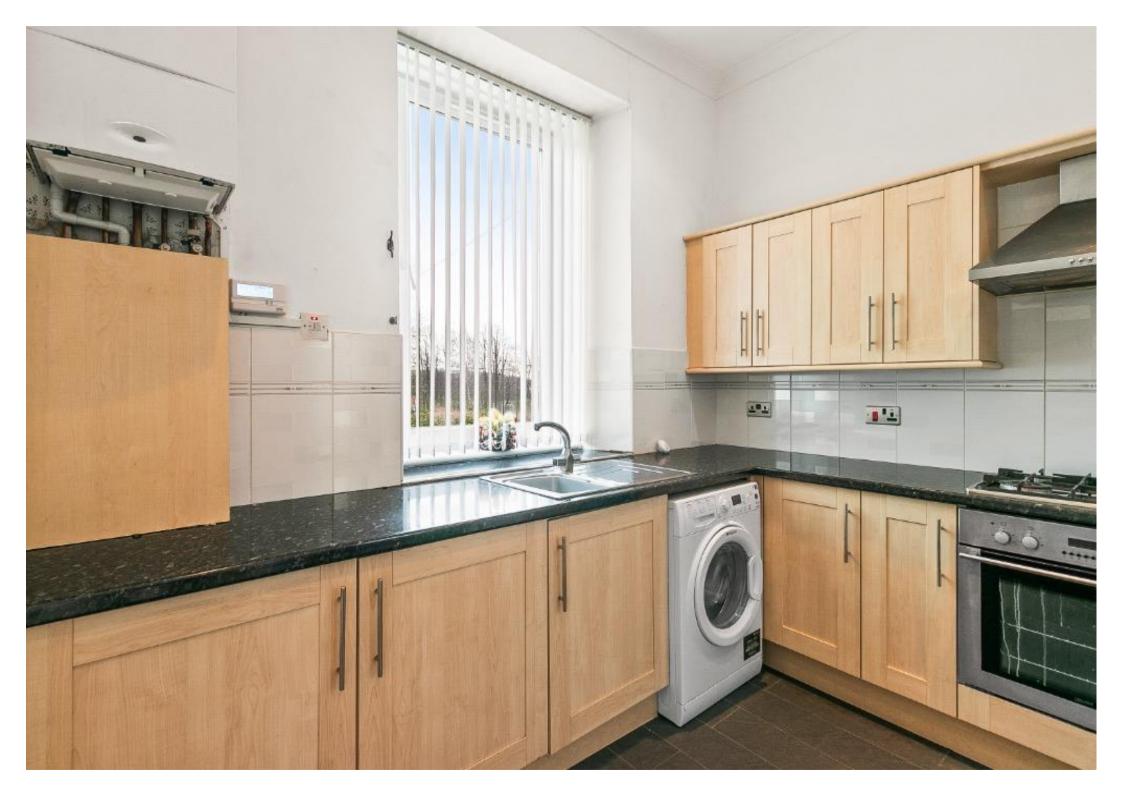

Accommodation: Entrance hallway with storage cupboard off, generous front facing lounge, focal wall with Limestone fire surround and electric fire inset, dual double glazed window assemblies, ceiling cornice and neutral decorative finishes. Fitted kitchen comprising "Beech" effect wall and base mounted units presented over two sides, stainless steel sink and drainer with mixer tap, four burner gas hob, electric oven and extractor hood. Wall mounted combination boiler, spaces for washing machine and fridge freezer. Handy boxroom located off hallway.