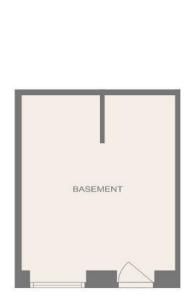

The property has a large basement (approx 18sqm) which is accessed from the rear garden, subject to planning this room offers the potential of developing the accommodation over two levels, numerous properties in the same location having done so, alternatively this room could easily be utilised as an office for the home worker, the basement is served by central heating, lighting and power sockets and overall could be configured for residential use, we would suggest viewing to fully appreciate the flexible options available.

## Floorplan & Room Sizes

**Lounge** 4.15m x 3.90m (13'7" x 12'10")

**Box Room** 2.25m x 2.40m (7'5" x 7'11")

**Kitchen** 3.30m x 2.95m (10'10" x 9'8")

**Bedroom** 3.10m x 3.30m (10'2" x 10'10")

**Basement** 3.55m x 5.15m (11'7" x 16'11")