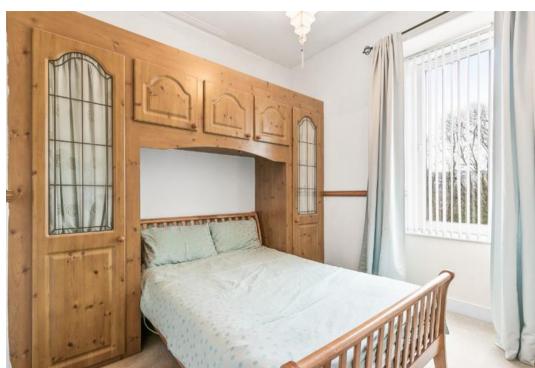

Double bedroom with built in wardrobe assembly with overhead storage facilities. Bathroom comprising: bath with electric shower over, wash hand basin and close couple W.C. Fully tiled round bath area with pine channel lining and emulsion finishes to remainder.