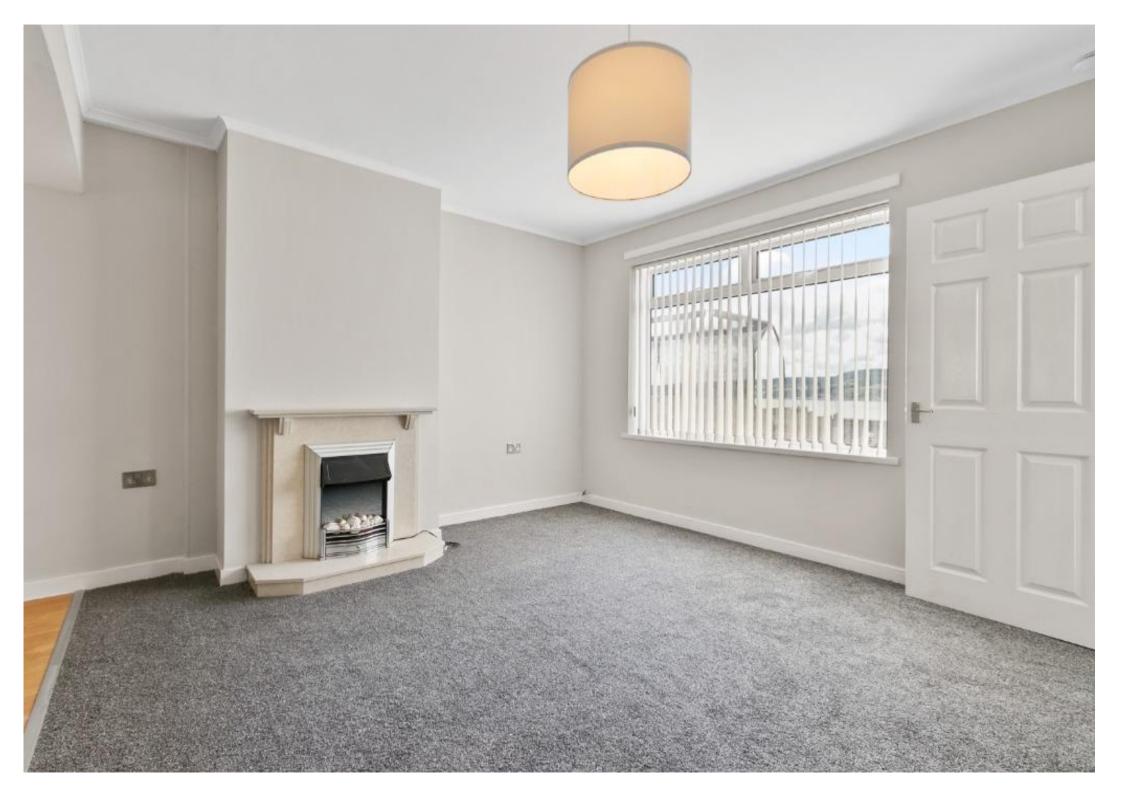

Accommodation: Entrance hallway leading to bright and airy lounge, focal wall with composite fire surround and electric fire inset, freshly decorated in neutral colour schemes with new carpeting, large picture window to front allowing natural light into the room. Defined dining area suitable for table and chairs, laminate flooring. Modern kitchen with a range of white high gloss wall and base mounted units presented over two sides, stainless steel sink and drainer with mixer tap assembly, four burner gas hob, electric oven and extractor hood, space for fridge/freezer, washing machine with plumbing in place. Tiled splash backs with coordinated worksurfaces, understairs storage cupboard and door to side/rear garden area.

Floorplan & Room Sizes

**Lounge** 3.60m x 4.40m (11'10" x 14'5")

**Dining Area** 2.75m x 2.60m (9'0'' x 8'6'')

Kitchen 2.65m x 2.80m (8'8'' x 9'2'')

Bedroom 1 2.95m x 4.70m (9'8" x 15'5")

Bedroom 2 3.30m x 3.45m (10'10" x 11'4")