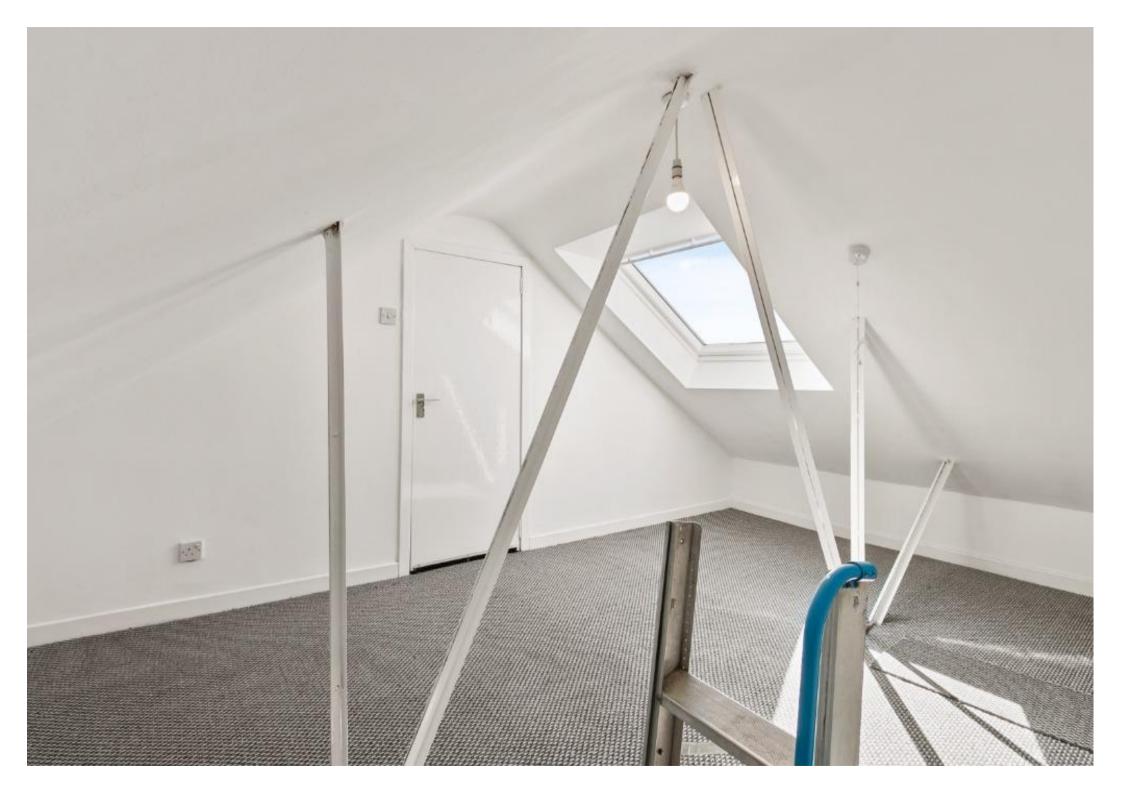

Front facing full width bedroom with handy storage cupboard and rear facing double bedroom, both bedrooms have been freshly decorated with new carpeting and have ample floor area for free standing furniture. Family bathroom comprising bath with electric shower over, wash hand basin and close couple W.C, easy clean wet wall finishes and chrome heated towel rail. Floored loft with drop down "Ramsay" ladder accessed from top landing, this room has also been decorated and new carpet laid, Velux roof light window and handy storage area off with door access.