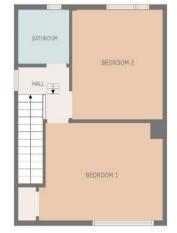

Front facing full width bedroom with handy storage cupboard and rear facing double bedroom, both bedrooms have been freshly decorated with new carpeting and have ample floor area for free standing furniture. Family bathroom comprising bath with electric shower over, wash hand basin and close couple W.C, easy clean wet wall finishes and chrome heated towel rail. Floored loft with drop down "Ramsay" ladder accessed from top landing, this room has also been decorated and new carpet laid, Velux roof light window and handy storage area off with door access.

Floorplan & Room Sizes

**Lounge** 3.60m x 4.40m (11'10" x 14'5")

**Dining Area** 2.75m x 2.60m (9'0'' x 8'6'')

Kitchen 2.65m x 2.80m (8'8'' x 9'2'')

Bedroom 1 2.95m x 4.70m (9'8" x 15'5")

Bedroom 2 3.30m x 3.45m (10'10" x 11'4")

**Bathroom** 1.65m x 1.95m (5'5" x 6'5")

**Floored Loft** 3.50m x 5.30m (11'6" x 17'5")