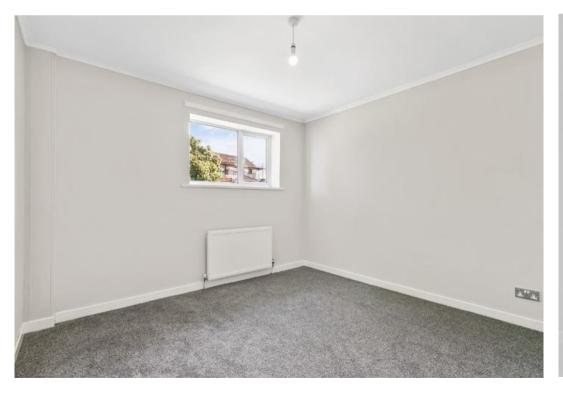

Front facing full width bedroom with handy storage cupboard and rear facing double bedroom, both bedrooms have been freshly decorated with new carpeting and have ample floor area for free standing furniture. Family bathroom comprising bath with electric shower over, wash hand basin and close couple W.C, easy clean wet wall finishes and chrome heated towel rail. Floored loft with drop down "Ramsay" ladder accessed from top landing, this room has also been decorated and new carpet laid, Velux roof light window and handy storage area off with door access.