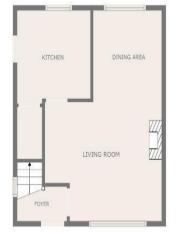

Floorplan & Room Sizes

**Lounge** 3.60m x 4.40m (11'10" x 14'5")

**Dining Area** 2.75m x 2.60m (9'0'' x 8'6'')

Kitchen 2.65m x 2.80m (8'8'' x 9'2'')

Bedroom 1 2.95m x 4.70m (9'8" x 15'5")

Bedroom 2 3.30m x 3.45m (10'10" x 11'4")

**Bathroom** 1.65m x 1.95m (5'5" x 6'5")

**Floored Loft** 3.50m x 5.30m (11'6" x 17'5")