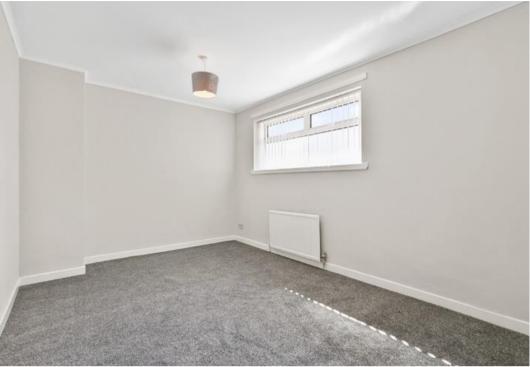

Front facing full width bedroom with handy storage cupboard and rear facing double bedroom, both bedrooms have been freshly decorated with new carpeting and have ample floor area for free standing furniture. Family bathroom comprising bath with electric shower over, wash hand basin and close couple W.C, easy clean wet wall finishes and chrome heated towel rail. Floored loft with drop down "Ramsay" ladder accessed from top landing, this room has also been decorated and new carpet laid, Velux roof light window and handy storage area off with door access.