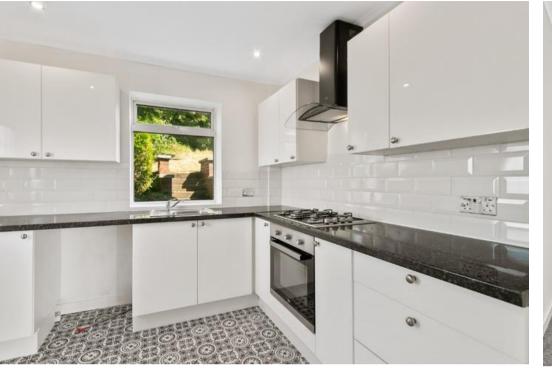

Accommodation: Entrance hallway leading to bright and airy lounge, focal wall with composite fire surround and electric fire inset, freshly decorated in neutral colour schemes with new carpeting, large picture window to front allowing natural light into the room. Defined dining area suitable for table and chairs, laminate flooring. Modern kitchen with a range of white high gloss wall and base mounted units presented over two sides, stainless steel sink and drainer with mixer tap assembly, four burner gas hob, electric oven and extractor hood, space for fridge/freezer, washing machine with plumbing in place. Tiled splash backs with coordinated worksurfaces, understairs storage cupboard and door to side/rear garden area.

Floorplan & Room Sizes

**Lounge** 3.60m x 4.40m (11'10" x 14'5")

**Dining Area** 2.75m x 2.60m (9'0'' x 8'6'')

Kitchen 2.65m x 2.80m (8'8'' x 9'2'')

Bedroom 1 2.95m x 4.70m (9'8" x 15'5")

Bedroom 2 3.30m x 3.45m (10'10" x 11'4")