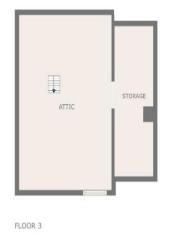

Front facing full width bedroom with handy storage cupboard and rear facing double bedroom, both bedrooms have been freshly decorated with new carpeting and have ample floor area for free standing furniture. Family bathroom comprising bath with electric shower over, wash hand basin and close couple W.C, easy clean wet wall finishes and chrome heated towel rail. Floored loft with drop down "Ramsay" ladder accessed from top landing, this room has also been decorated and new carpet laid, Velux roof light window and handy storage area off with door access.

**Bathroom** 1.65m x 1.95m (5'5" x 6'5")

**Floored Loft** 3.50m x 5.30m (11'6" x 17'5")