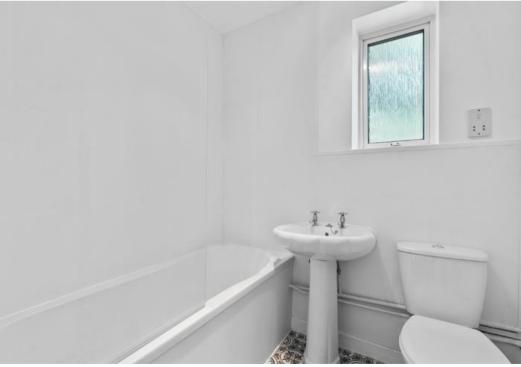

Front facing full width bedroom with handy storage cupboard and rear facing double bedroom, both bedrooms have been freshly decorated with new carpeting and have ample floor area for free standing furniture. Family bathroom comprising bath with electric shower over, wash hand basin and close couple W.C, easy clean wet wall finishes and chrome heated towel rail. Floored loft with drop down "Ramsay" ladder accessed from top landing, this room has also been decorated and new carpet laid, Velux roof light window and handy storage area off with door access.