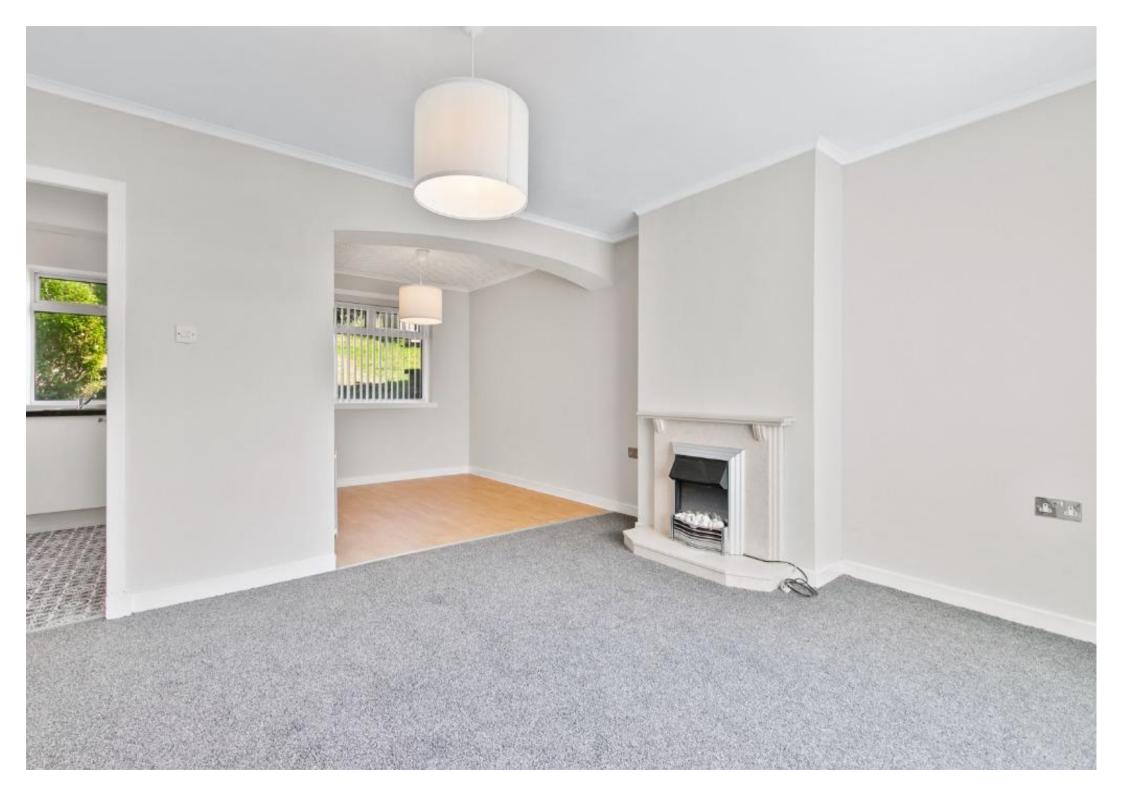

Accommodation: Entrance hallway leading to bright and airy lounge, focal wall with composite fire surround and electric fire inset, freshly decorated in neutral colour schemes with new carpeting, large picture window to front allowing natural light into the room. Defined dining area suitable for table and chairs, laminate flooring. Modern kitchen with a range of white high gloss wall and base mounted units presented over two sides, stainless steel sink and drainer with mixer tap assembly, four burner gas hob, electric oven and extractor hood, space for fridge/freezer, washing machine with plumbing in place. Tiled splash backs with coordinated worksurfaces, understairs storage cupboard and door to side/rear garden area.

Floorplan & Room Sizes

**Lounge** 3.60m x 4.40m (11'10" x 14'5")

**Dining Area** 2.75m x 2.60m (9'0'' x 8'6'')

Kitchen 2.65m x 2.80m (8'8'' x 9'2'')

Bedroom 1 2.95m x 4.70m (9'8" x 15'5")

Bedroom 2 3.30m x 3.45m (10'10" x 11'4")