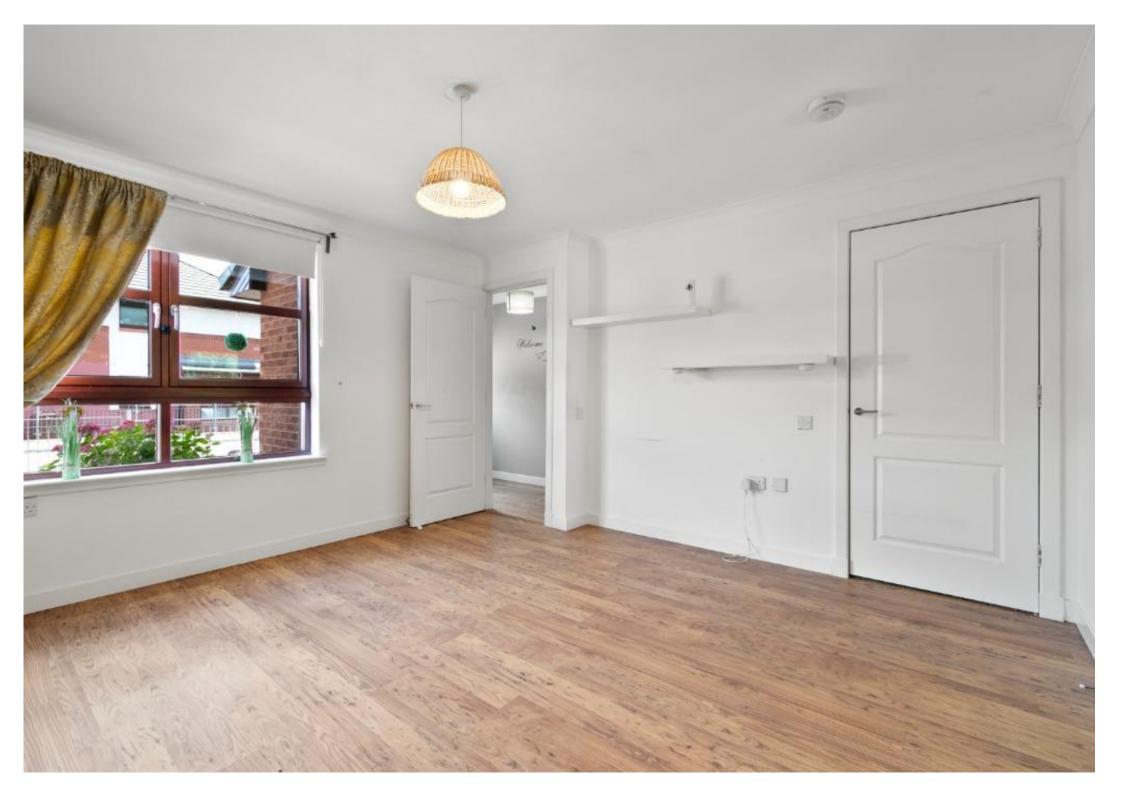

UPPER FLOOR.

Front facing double bedroom with built in wardrobe and grey carpeting, second rear facing double bedroom also with grey carpeting and built in wardrobe facility. Both bedrooms have ample floor area for free standing furniture. Family size bathroom comprising bath with mains powered shower over, splash screen, close couple W.C and wash hand basin.