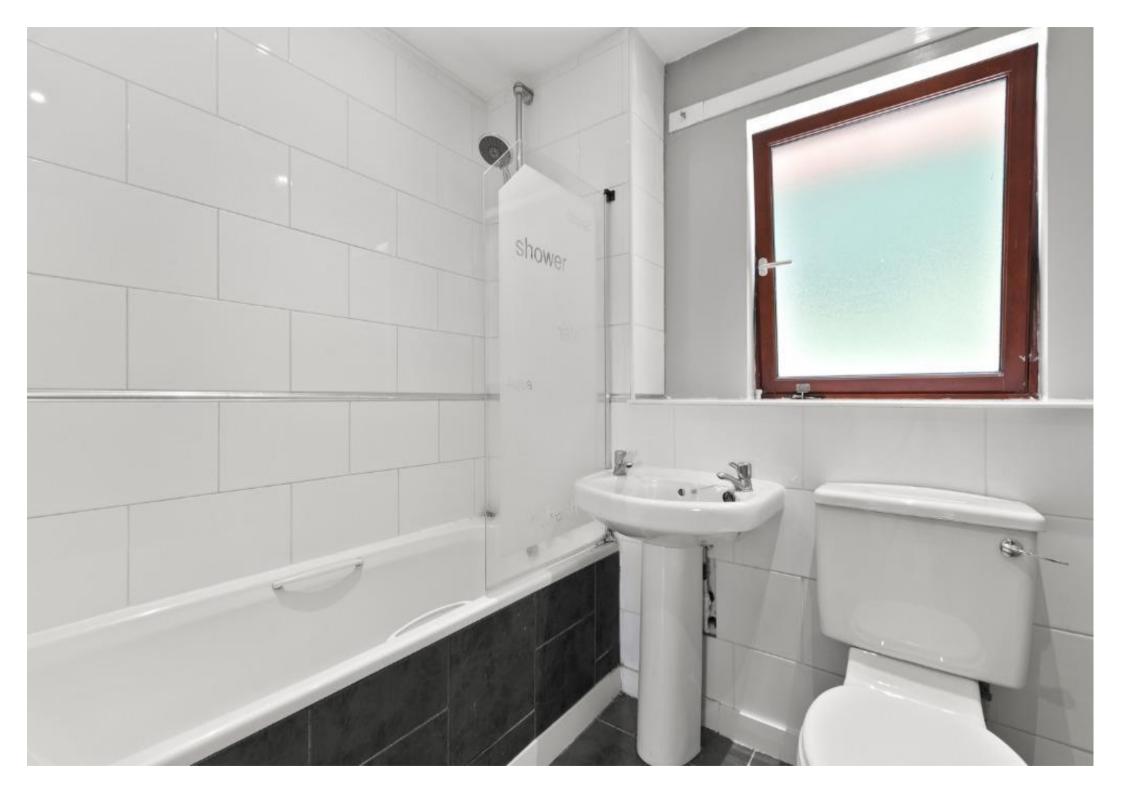

UPPER FLOOR.

Front facing double bedroom with built in wardrobe and grey carpeting, second rear facing double bedroom also with grey carpeting and built in wardrobe facility. Both bedrooms have ample floor area for free standing furniture. Family size bathroom comprising bath with mains powered shower over, splash screen, close couple W.C and wash hand basin.