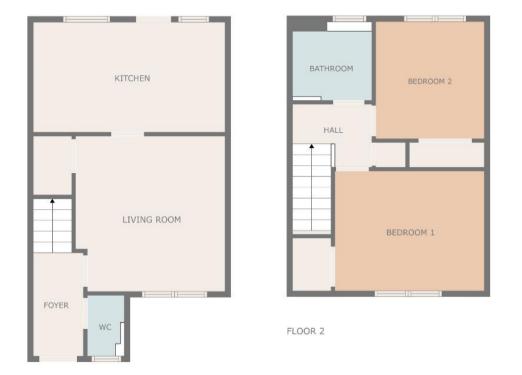

## Floorplan & Room Sizes

**Lounge** 4.10m x 4.50m (13'6" x 14'10")

**Breakfasting Kitchen** 5.10m x 2.95m (16'8" x 9'8")

**W.C** 1.10m x 1.60m (3'7" x 5'2")

Bedroom 1 4.10m x 3.20m (13'6" x 10'6")

Bedroom 2 2.90m x 3.10m (9'6'' x 10'2'')

**Bathroom** 2.10m x 1.85m (6'11" x 6'1")

To view a copy of the home report please visit our website www.sbproperty.co.uk