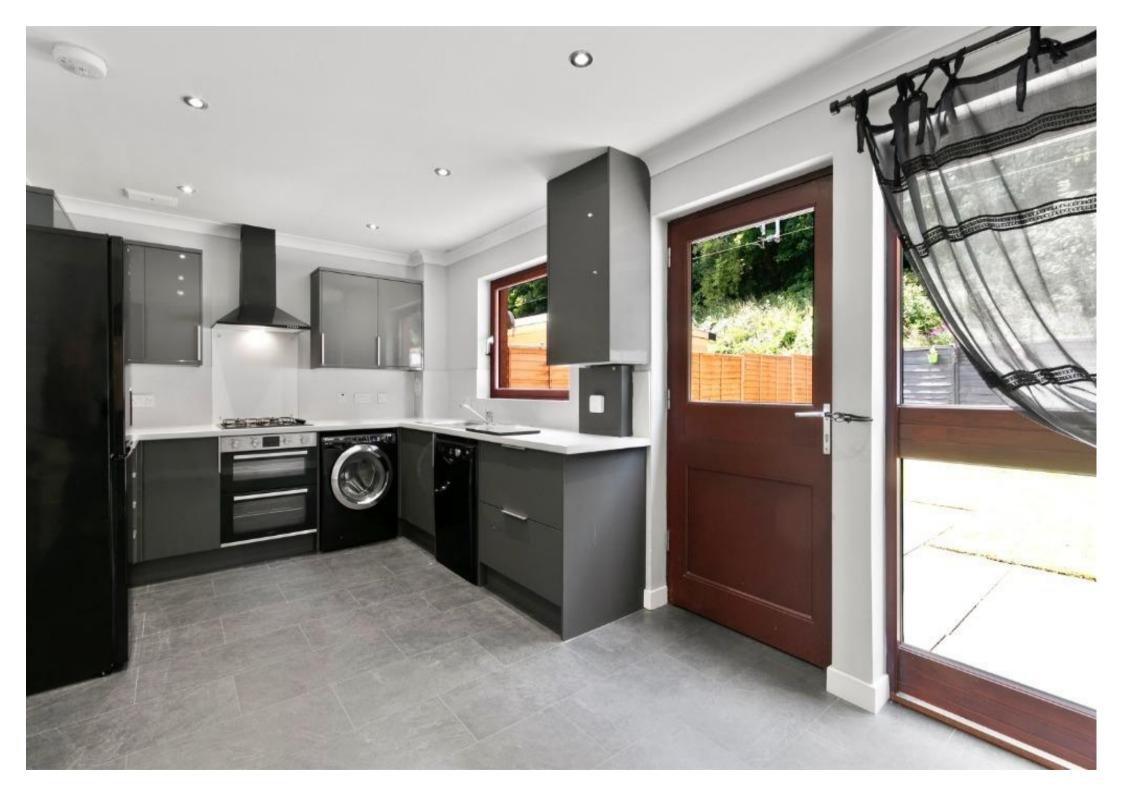

Accommodation: Entrance hallway with W.C located off. Generous sized lounge with dual window assembly, laminate flooring and understairs storage cupboard, door leading to breakfasting kitchen comprising grey high gloss wall and base mounted units presented over three sides. Four burner gas hob, hood and electric double oven. Stainless steel sink and drainer with mixer tap. Fridge/freezer, dishwasher, washing machine, defined space for table and chairs. Door with attractive glazed side screen leading to gardens.