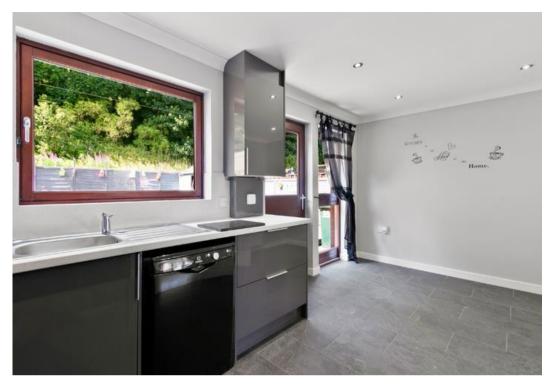

Accommodation: Entrance hallway with W.C located off. Generous sized lounge with dual window assembly, laminate flooring and understairs storage cupboard, door leading to breakfasting kitchen comprising grey high gloss wall and base mounted units presented over three sides. Four burner gas hob, hood and electric double oven. Stainless steel sink and drainer with mixer tap. Fridge/freezer, dishwasher, washing machine, defined space for table and chairs. Door with attractive glazed side screen leading to gardens.