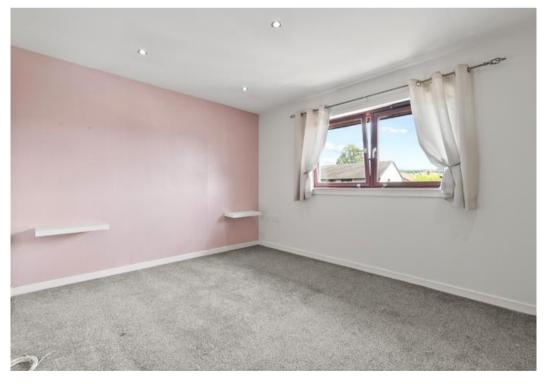

UPPER FLOOR.

Front facing double bedroom with built in wardrobe and grey carpeting, second rear facing double bedroom also with grey carpeting and built in wardrobe facility. Both bedrooms have ample floor area for free standing furniture. Family size bathroom comprising bath with mains powered shower over, splash screen, close couple W.C and wash hand basin.