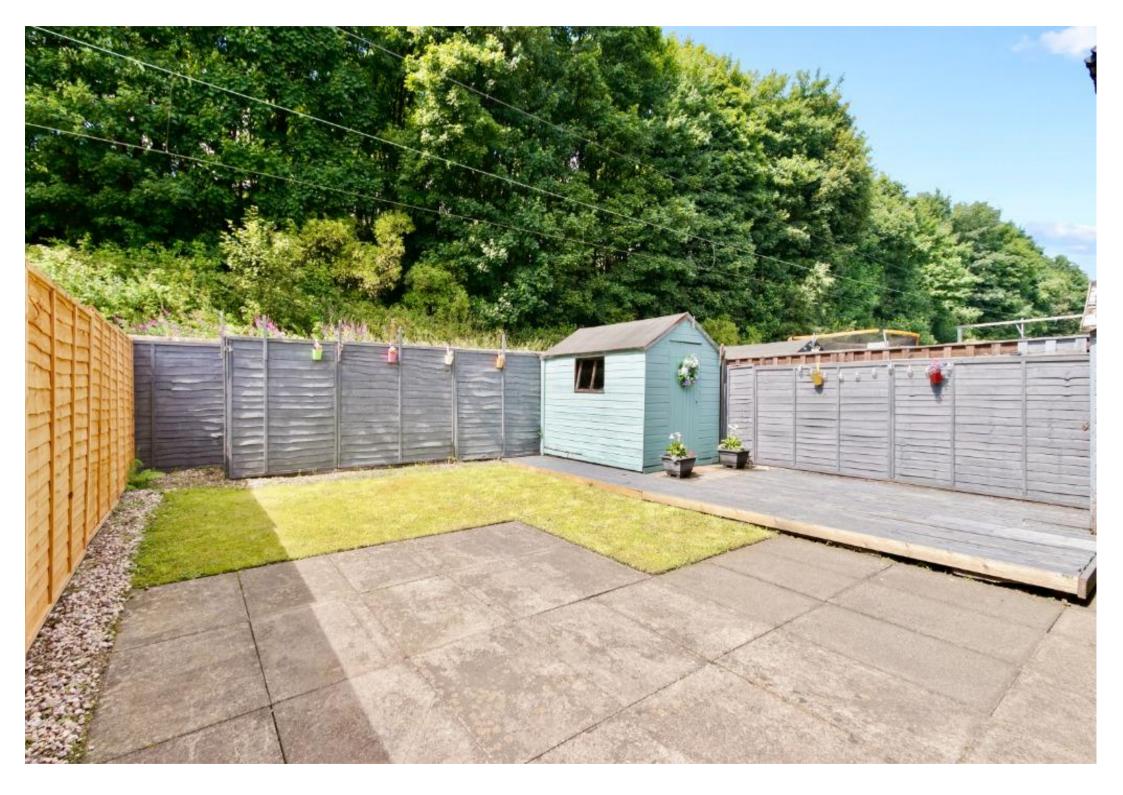

Loft access from hall landing and handy additional storage cupboard. Front garden and tarmac driveway with wrought iron fencing, rear gardens laid to lawn with patio area and pathway.

A very well-proportioned home and an excellent opportunity for the first-time buyer.