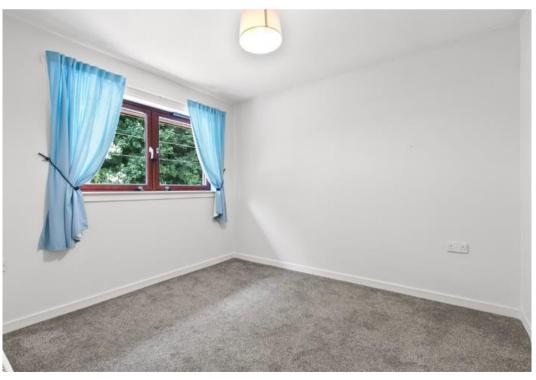

UPPER FLOOR.

Front facing double bedroom with built in wardrobe and grey carpeting, second rear facing double bedroom also with grey carpeting and built in wardrobe facility. Both bedrooms have ample floor area for free standing furniture. Family size bathroom comprising bath with mains powered shower over, splash screen, close couple W.C and wash hand basin.