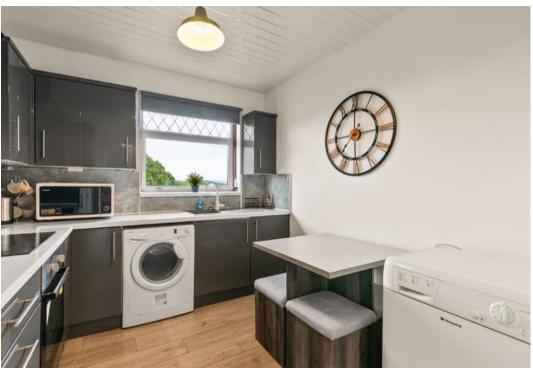

Accommodation: Entrance hallway with laminate flooring and handy storage cupboard off. Generous sized lounge with sliding doors to veranda, focal wall with storage cupboard to one side, grey carpeting and co-ordinated decor. Modern fitted kitchen with Grey coloured wall and base mounted units presented over three sides, four ring electric hob, oven and extractor hood, integrated fridge and freezer, washing machine and tumble drier. Space for table and chairs.

Additional benefits: D.G and G.C.H, all white goods included and the table and chairs in kitchen, in addition the building is factored by Caledonian Housing Association

The property is in walk in condition and would be an ideal purchase for FTBs, viewing is highly recommended.