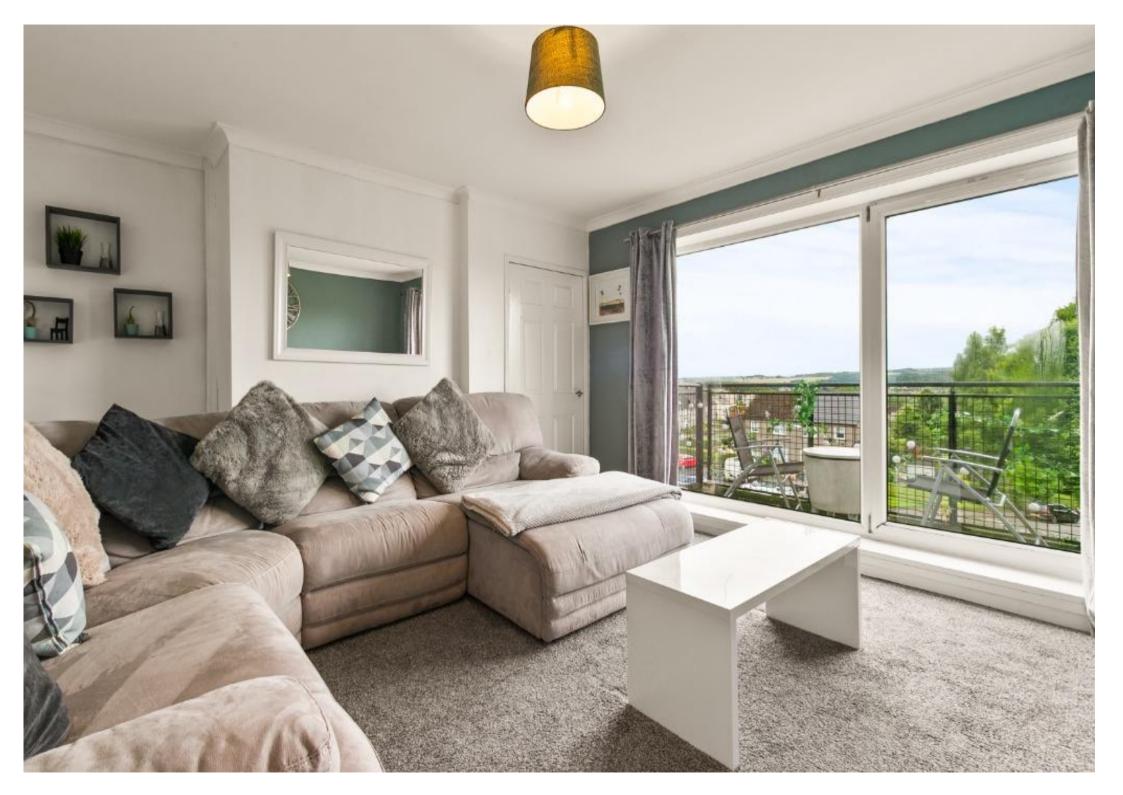

Accommodation: Entrance hallway with laminate flooring and handy storage cupboard off. Generous sized lounge with sliding doors to veranda, focal wall with storage cupboard to one side, grey carpeting and co-ordinated decor. Modern fitted kitchen with Grey coloured wall and base mounted units presented over three sides, four ring electric hob, oven and extractor hood, integrated fridge and freezer, washing machine and tumble drier. Space for table and chairs.