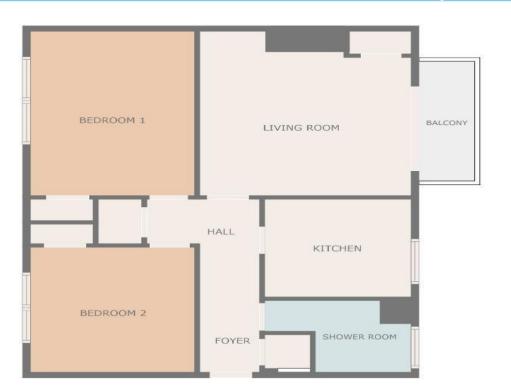

## Floorplan & Room Sizes

**Lounge** 4.10m x 4.45m (13'6" x 14'7")

**Kitchen** 2.80m x 2.65m (9'2" x 8'8")

**Bedroom 1** 4.45m x 3.15m (14'7" x 10'4")

**Bedroom 2** 3.35m x 3.15m (11'0" x 10'4")

**Shower Room** 2.80m x 1.95m (9'2" x 6'5")