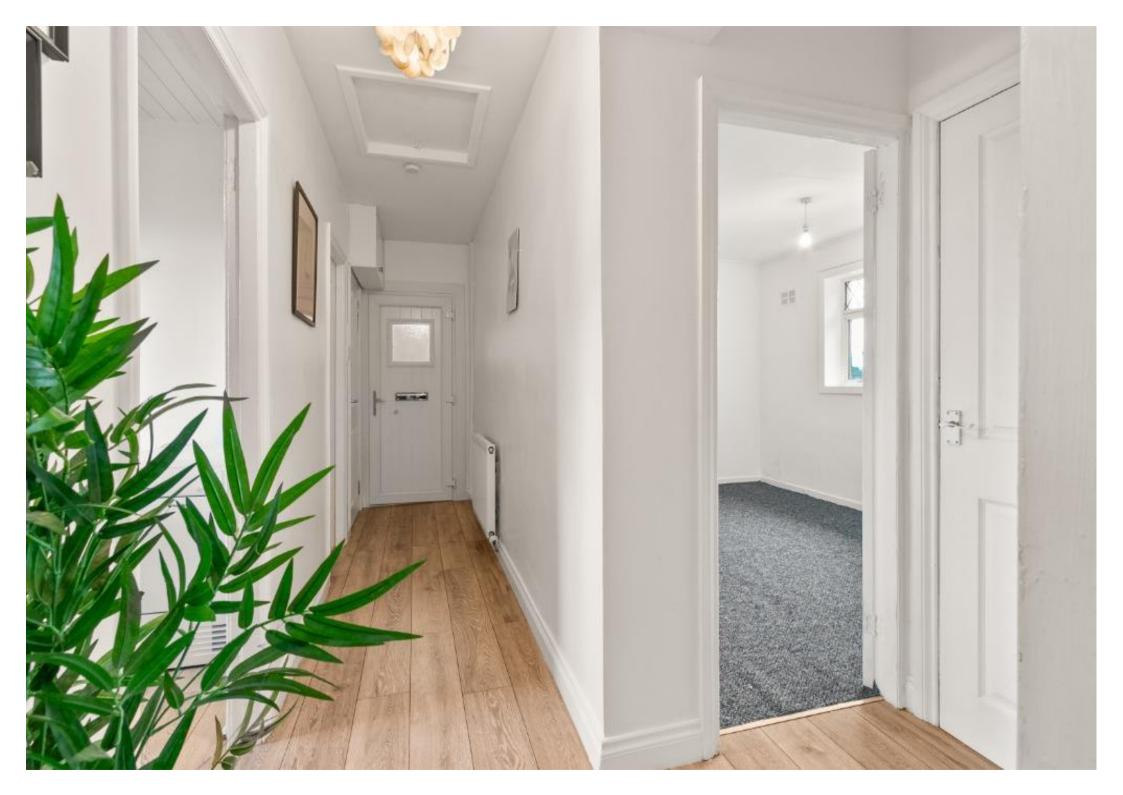

Accommodation: Entrance hallway with laminate flooring and handy storage cupboard off. Generous sized lounge with sliding doors to veranda, focal wall with storage cupboard to one side, grey carpeting and co-ordinated decor. Modern fitted kitchen with Grey coloured wall and base mounted units presented over three sides, four ring electric hob, oven and extractor hood, integrated fridge and freezer, washing machine and tumble drier. Space for table and chairs.