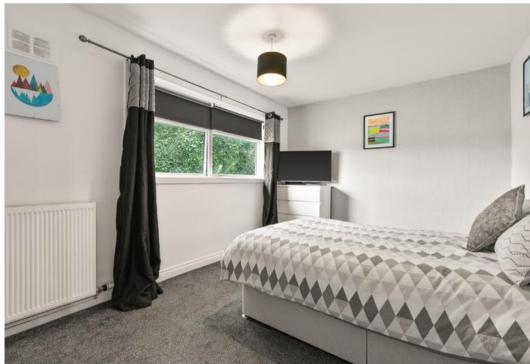

Two generous rear facing double bedrooms both with storage cupboards and ample floor area for free standing furniture. Modern re-fitted (2024) shower room comprising Quadrant shower cubicle with mains powered shower inset, vanity unit with wash hand basin and close couple W.C. Easy clean wet wall finishes, vinyl flooring and Chrome heated towel rail.