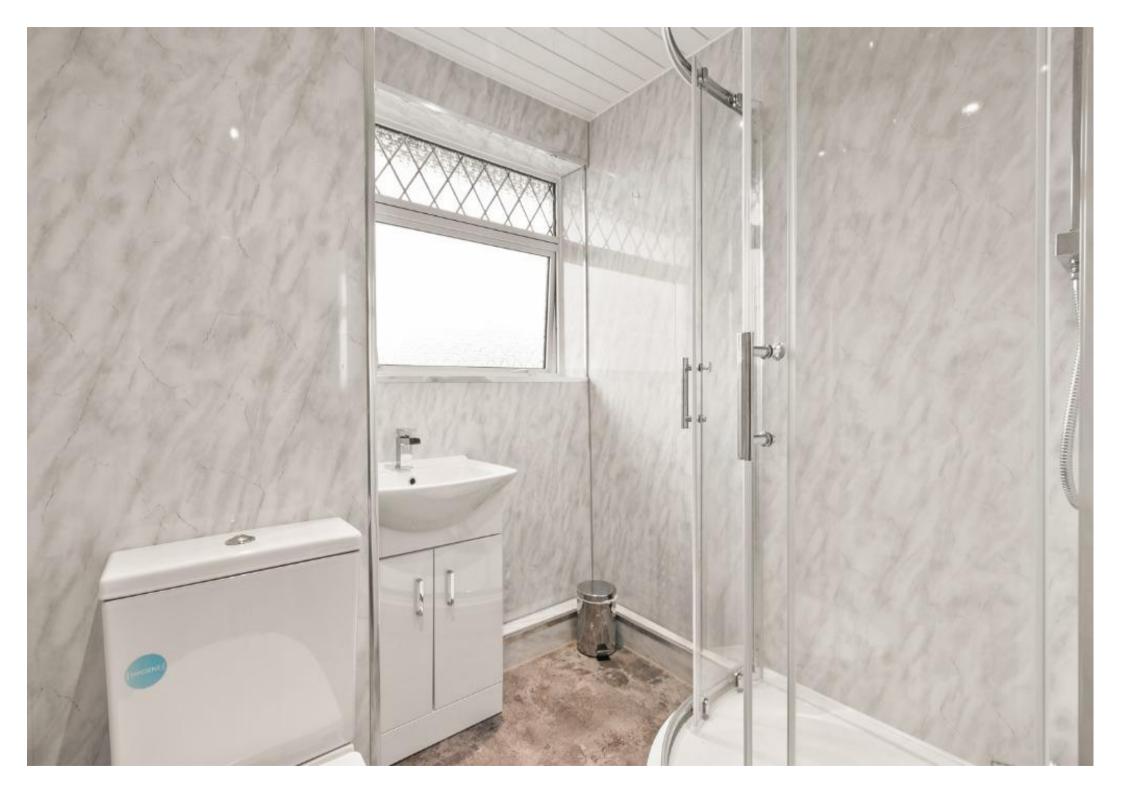

Two generous rear facing double bedrooms both with storage cupboards and ample floor area for free standing furniture. Modern re-fitted (2024) shower room comprising Quadrant shower cubicle with mains powered shower inset, vanity unit with wash hand basin and close couple W.C. Easy clean wet wall finishes, vinyl flooring and Chrome heated towel rail.