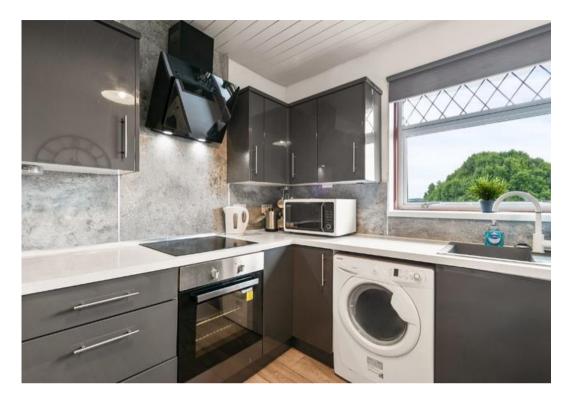

Accommodation: Entrance hallway with laminate flooring and handy storage cupboard off. Generous sized lounge with sliding doors to veranda, focal wall with storage cupboard to one side, grey carpeting and co-ordinated decor. Modern fitted kitchen with Grey coloured wall and base mounted units presented over three sides, four ring electric hob, oven and extractor hood, integrated fridge and freezer, washing machine and tumble drier. Space for table and chairs.