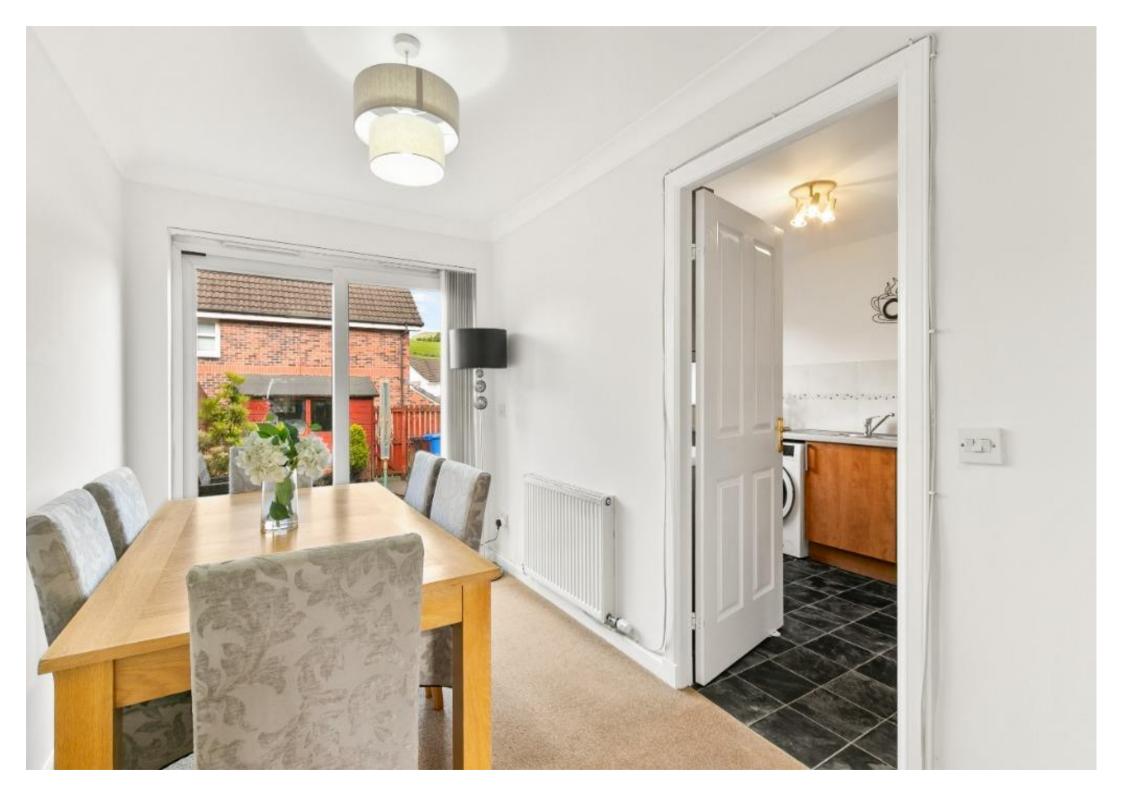

Accommodation: entrance hallway with attractive and practical "Amtico" flooring, this is continued into the plumbed cloak comprising close couple W.C and wash hand basin. Generous "L shaped lounge with handy understairs storage cupboard, modern decorative finishes, ceiling coving and grey coloured carpeting. Rearmost dining room, ideal for entertaining guests or informal dining arrangements, Sliding doors to rear gardens.