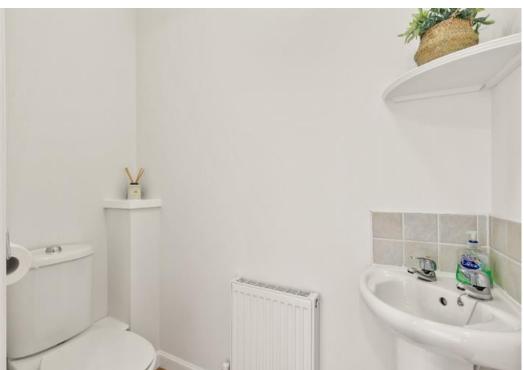

Accommodation: entrance hallway with attractive and practical "Amtico" flooring, this is continued into the plumbed cloak comprising close couple W.C and wash hand basin. Generous "L shaped lounge with handy understairs storage cupboard, modern decorative finishes, ceiling coving and grey coloured carpeting. Rearmost dining room, ideal for entertaining guests or informal dining arrangements, Sliding doors to rear gardens.