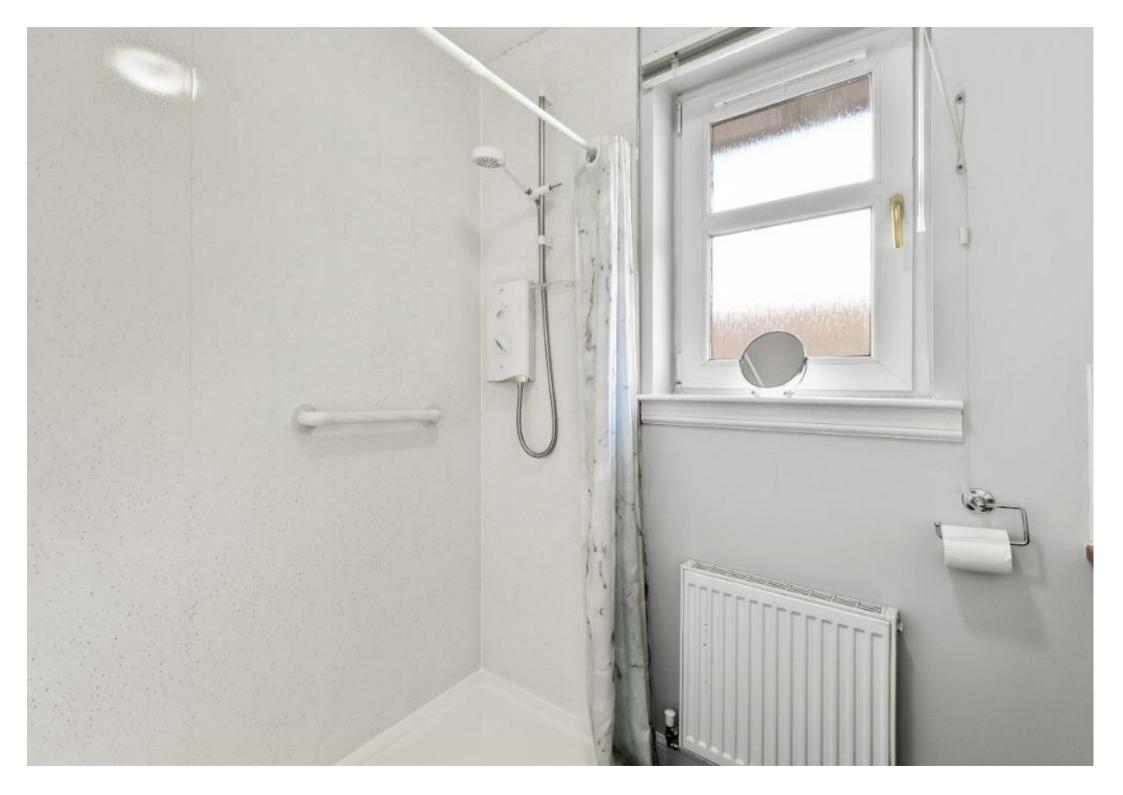

Upper accommodation: front facing master bedroom, built in wardrobe assembly with dual bi-fold doors, second rear facing double bedroom and third bedroom, both of which have built in wardrobes with mirrored sliding doors, the landing has a handy storage cupboard and loft access hatch. All bedrooms have ample floor area for free standing furniture. Family shower room comprising full length shower base with curtain and electric shower over, vanity unit with W.C and wash hand basin inset, easy clean wet wall finishes round shower area with emulsion finishes to remainder.