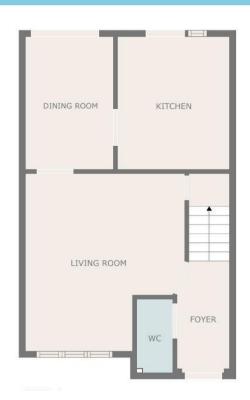

## Floorplan & Room Sizes

**Lounge** 4.35m x 3.80m (14'4" x 12'6")

**Dining Room** 3.30m x 2.10m (10'10" x 6'11")

**Kitchen** 3.30m x 2.70m (10'10" x 8'11")

**W.C** 1.80m x 0.85m (5'11" x 2'10")

**Bedroom 1** 3.50m x 2.75m (11'6" x 9'0")

**Bedroom 2** 2.75m x 2.80m (9'0" x 9'2")

**Bedroom 3** 2.05m x 2.55m (6'8" x 8'5")

**Shower Room** 2.05m x 1.65m (6'8" x 5'5")

To view a copy of the home report please visit our website www.sbproperty.co.uk