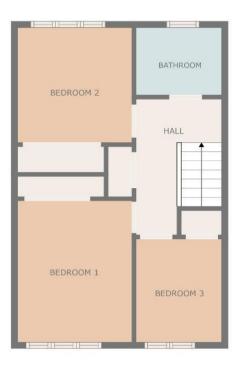

## Floorplan & Room Sizes

**Lounge** 4.35m x 3.80m (14'4" x 12'6")

**Dining Room** 3.30m x 2.10m (10'10" x 6'11")

**Kitchen** 3.30m x 2.70m (10'10" x 8'11")

**W.C** 1.80m x 0.85m (5'11" x 2'10")

**Bedroom 1** 3.50m x 2.75m (11'6" x 9'0")

**Bedroom 2** 2.75m x 2.80m (9'0" x 9'2")

**Bedroom 3** 2.05m x 2.55m (6'8" x 8'5")

**Shower Room** 2.05m x 1.65m (6'8" x 5'5")

To view a copy of the home report please visit our website www.sbproperty.co.uk