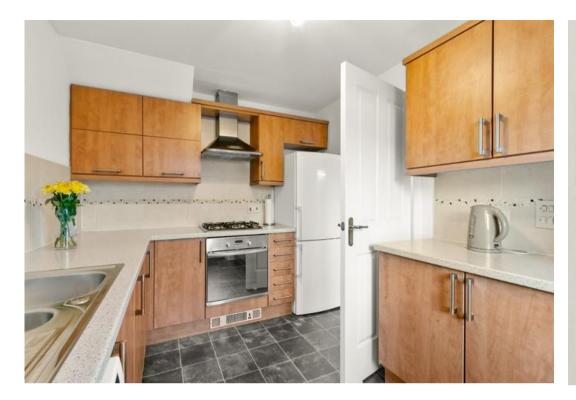

Modern kitchen with a broad selection of "Light Oak" effect wall and base mounted units presented over three sides, one and a half bowl sink and drainer with mixer tap assembly, 4 burner gas hob, electric oven and extractor hood, washing machine and fridge freezer, co-ordinated work surfaces and tiled splashbacks. Space for a slimline dishwasher, wall mounted Worcester Bosch combination boiler and access door to rear gardens.