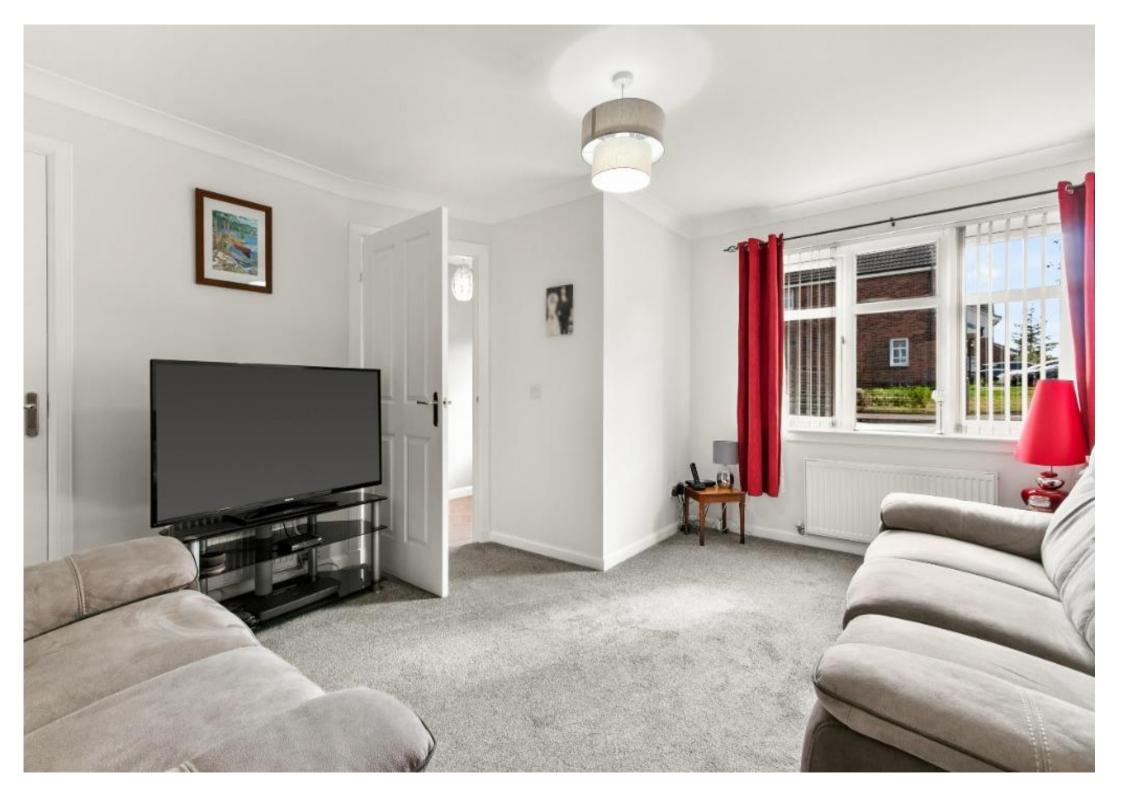

Accommodation: entrance hallway with attractive and practical "Amtico" flooring, this is continued into the plumbed cloak comprising close couple W.C and wash hand basin. Generous "L shaped lounge with handy understairs storage cupboard, modern decorative finishes, ceiling coving and grey coloured carpeting. Rearmost dining room, ideal for entertaining guests or informal dining arrangements, Sliding doors to rear gardens.