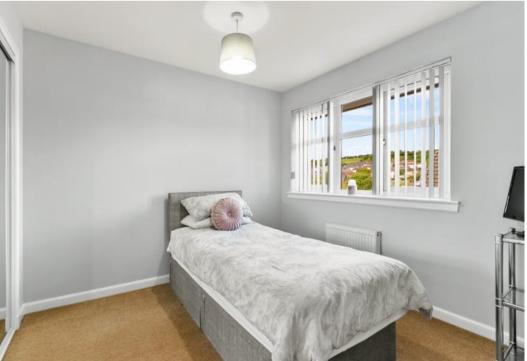

Upper accommodation: front facing master bedroom, built in wardrobe assembly with dual bi-fold doors, second rear facing double bedroom and third bedroom, both of which have built in wardrobes with mirrored sliding doors, the landing has a handy storage cupboard and loft access hatch. All bedrooms have ample floor area for free standing furniture. Family shower room comprising full length shower base with curtain and electric shower over, vanity unit with W.C and wash hand basin inset, easy clean wet wall finishes round shower area with emulsion finishes to remainder.