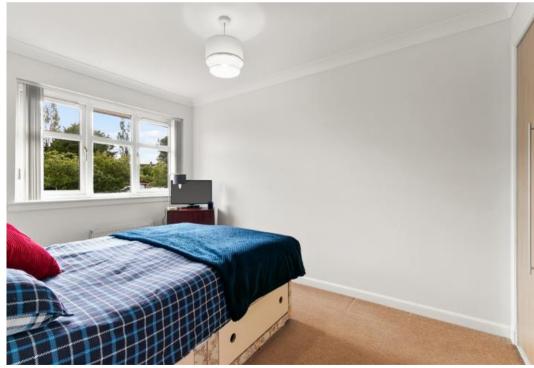

Upper accommodation: front facing master bedroom, built in wardrobe assembly with dual bi-fold doors, second rear facing double bedroom and third bedroom, both of which have built in wardrobes with mirrored sliding doors, the landing has a handy storage cupboard and loft access hatch. All bedrooms have ample floor area for free standing furniture. Family shower room comprising full length shower base with curtain and electric shower over, vanity unit with W.C and wash hand basin inset, easy clean wet wall finishes round shower area with emulsion finishes to remainder.