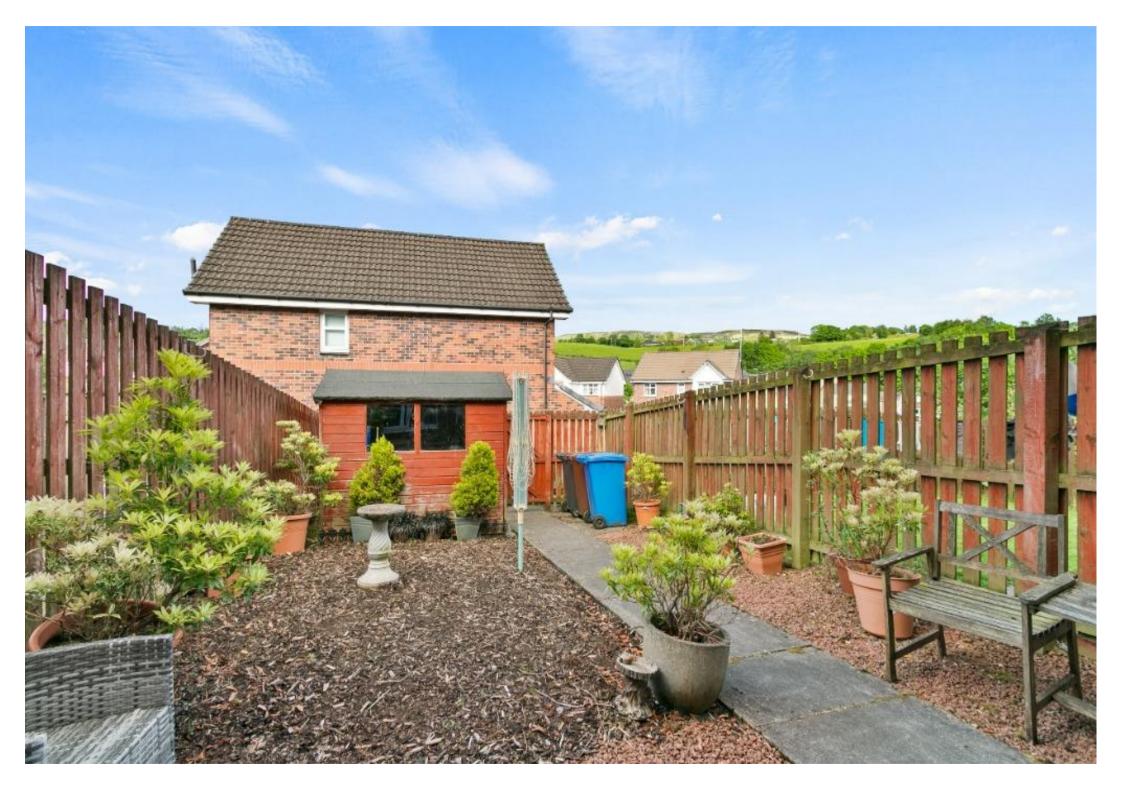

Front garden with stone chipped beds and pavioured driveway, fully enclosed rear gardens with chipped and low-maintenance barked beds, patio and pathway leading to garden gate. Additional benefits: D.G, G.C.H and current reg's smoke and heat detectors. Early viewing is strongly recommended to avoid disappointment. An ideal F.T.B property.