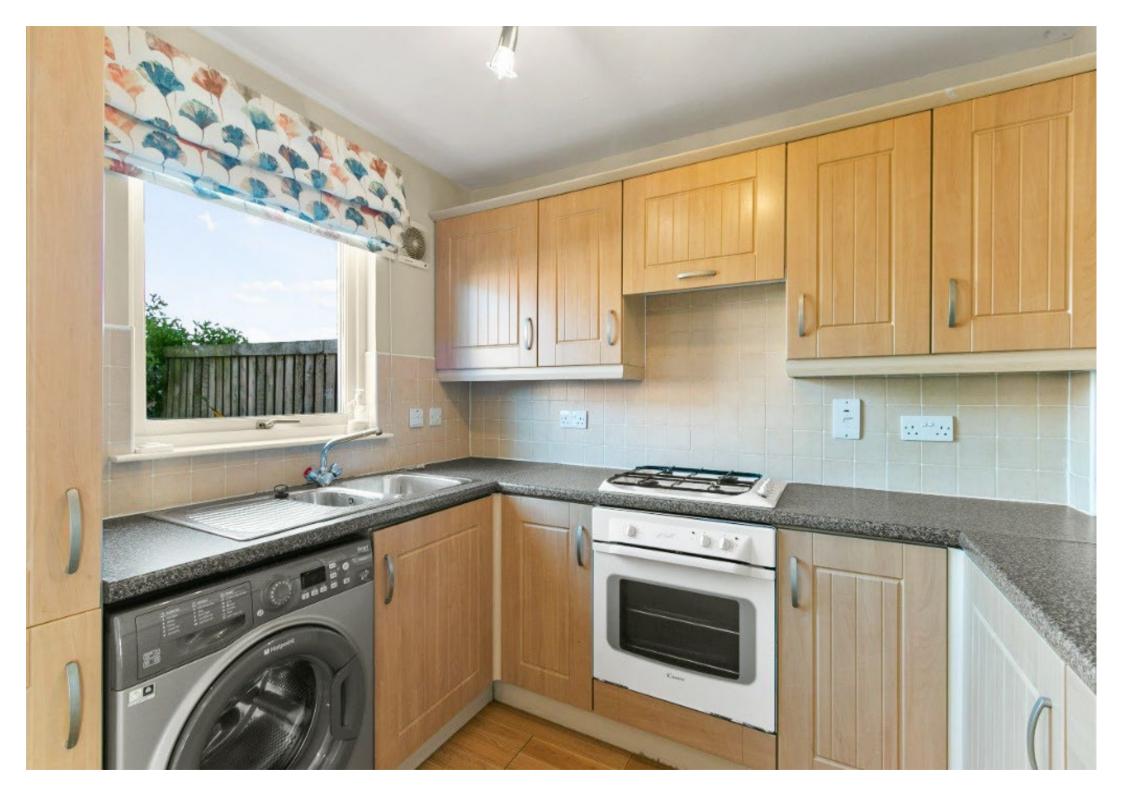

Accommodation: Entrance hallway with W.C located off. Generous sized lounge with dual window assembly, laminate flooring and understairs storage cupboard, French doors to breakfasting kitchen comprising wall and base mounted units presented over three sides. Four burner hob, hood and electric oven. Stainless steel one and half bowl sink and drainer and mixer tap. Space for table and chairs. French doors to rear garden area.

### Floorplan & Room Sizes

**Lounge** 4.75m x 3.70m (15'7" x 12'1")

**Breakfasting Kitchen** 4.85m x 2.70m (15'11" x 8'11")

**W.C** 1.50m x 0.75m (4'11" x 2'6")

**Bedroom 1** 3.70m x 3.10m (12'1" x 10'2")