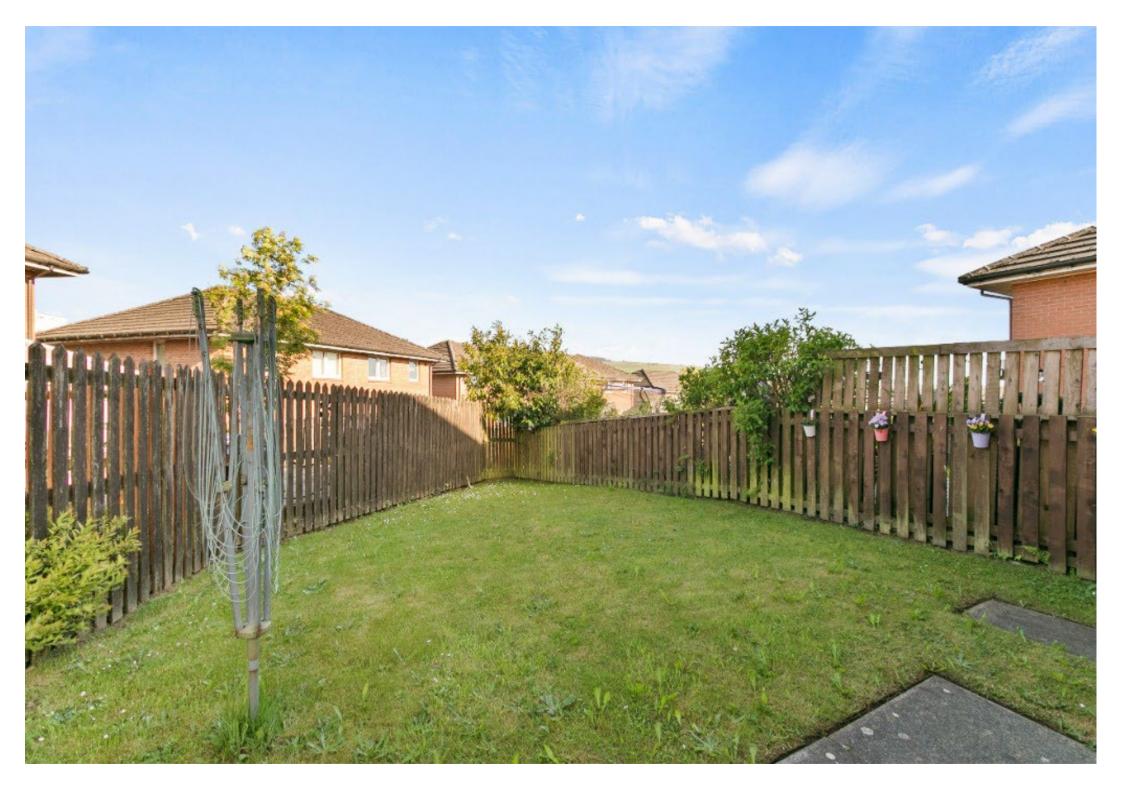

Loft access from hall landing and handy additional storage cupboard. Front garden lawn area with tarmac driveway. Fully enclosed rear gardens with lawn and pathway.

A very well-proportioned home and an excellent opportunity for the first-time buyer.