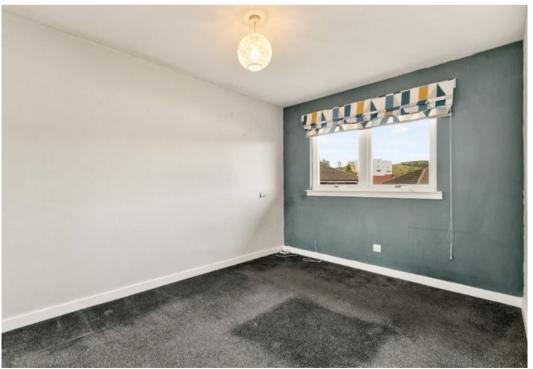

#### **UPPER FLOOR**

Front facing double bedroom with built in wardrobe and dual window assembly. Second rear facing double bedroom also with built in wardrobe facility. Both bedrooms have ample floor area for free standing furniture. Family size bathroom comprising bath with electric shower over, splash screen, close couple W.C and wash hand basin.