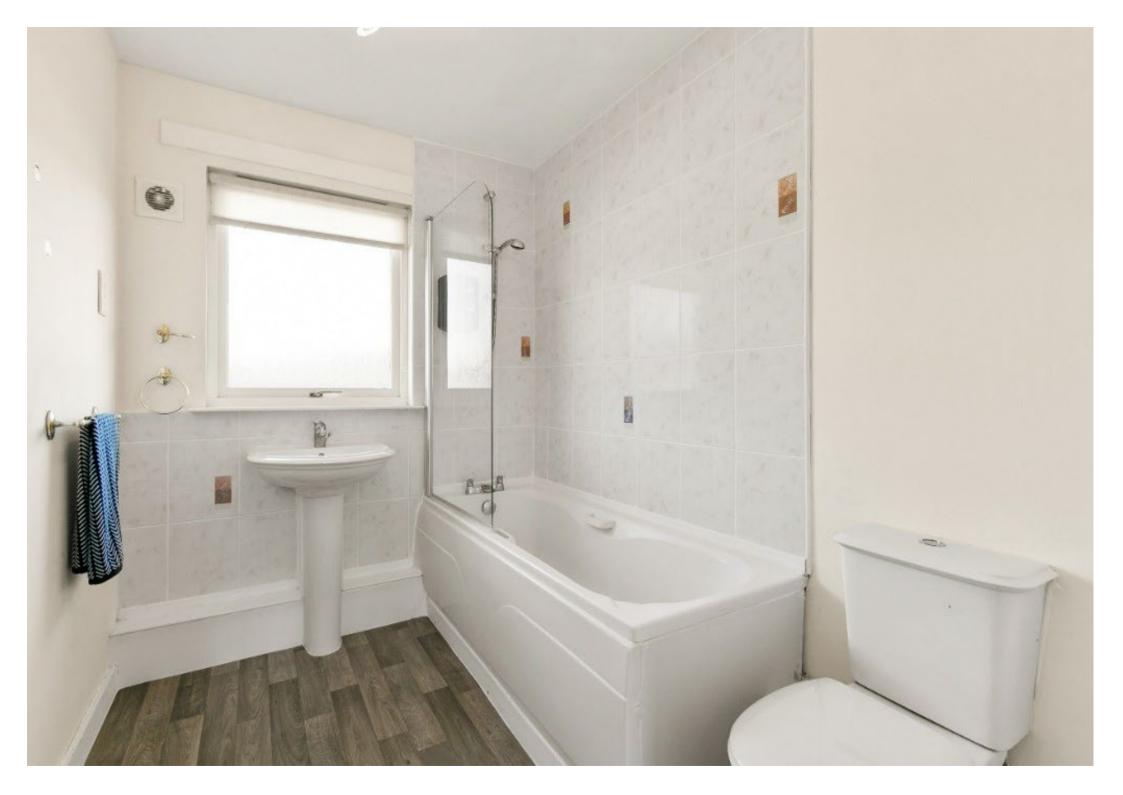

#### **UPPER FLOOR**

Front facing double bedroom with built in wardrobe and dual window assembly. Second rear facing double bedroom also with built in wardrobe facility. Both bedrooms have ample floor area for free standing furniture. Family size bathroom comprising bath with electric shower over, splash screen, close couple W.C and wash hand basin.