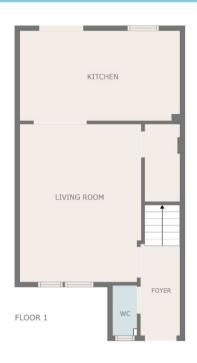

### Floorplan & Room Sizes

**Lounge** 4.75m x 3.70m (15'7" x 12'1")

**Breakfasting Kitchen** 4.85m x 2.70m (15'11" x 8'11")

**W.C** 1.50m x 0.75m (4'11" x 2'6")

**Bedroom 1** 3.70m x 3.10m (12'1" x 10'2")

**Bedroom 2** 2.75m x 3.80m (9'0" x 12'6")

**Bathroom** 2.10m x 2.50m (6'11" x 8'2")