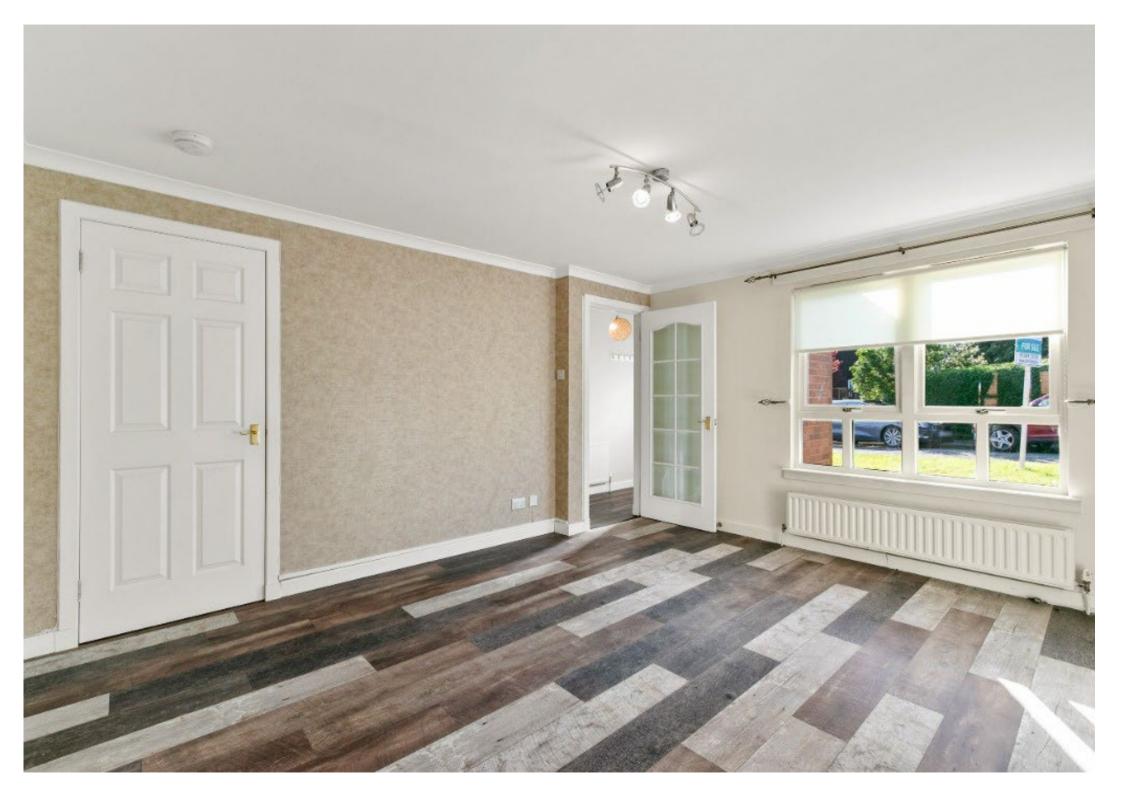

Accommodation: Entrance hallway with W.C located off. Generous sized lounge with dual window assembly, laminate flooring and understairs storage cupboard, French doors to breakfasting kitchen comprising wall and base mounted units presented over three sides. Four burner hob, hood and electric oven. Stainless steel one and half bowl sink and drainer and mixer tap. Space for table and chairs. French doors to rear garden area.

### Floorplan & Room Sizes

**Lounge** 4.75m x 3.70m (15'7" x 12'1")

**Breakfasting Kitchen** 4.85m x 2.70m (15'11" x 8'11")

**W.C** 1.50m x 0.75m (4'11" x 2'6")

**Bedroom 1** 3.70m x 3.10m (12'1" x 10'2")