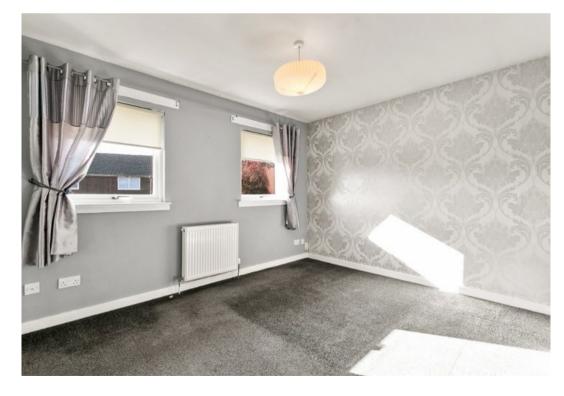

#### **UPPER FLOOR**

Front facing double bedroom with built in wardrobe and dual window assembly. Second rear facing double bedroom also with built in wardrobe facility. Both bedrooms have ample floor area for free standing furniture. Family size bathroom comprising bath with electric shower over, splash screen, close couple W.C and wash hand basin.