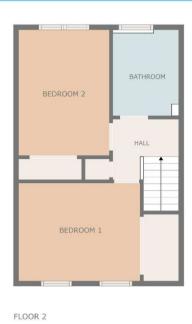

#### **UPPER FLOOR**

Front facing double bedroom with built in wardrobe and dual window assembly. Second rear facing double bedroom also with built in wardrobe facility. Both bedrooms have ample floor area for free standing furniture. Family size bathroom comprising bath with electric shower over, splash screen, close couple W.C and wash hand basin.

### Floorplan & Room Sizes

**Lounge** 4.75m x 3.70m (15'7" x 12'1")

**Breakfasting Kitchen** 4.85m x 2.70m (15'11" x 8'11")

**W.C** 1.50m x 0.75m (4'11" x 2'6")

**Bedroom 1** 3.70m x 3.10m (12'1" x 10'2")

**Bedroom 2** 2.75m x 3.80m (9'0" x 12'6")

**Bathroom** 2.10m x 2.50m (6'11" x 8'2")