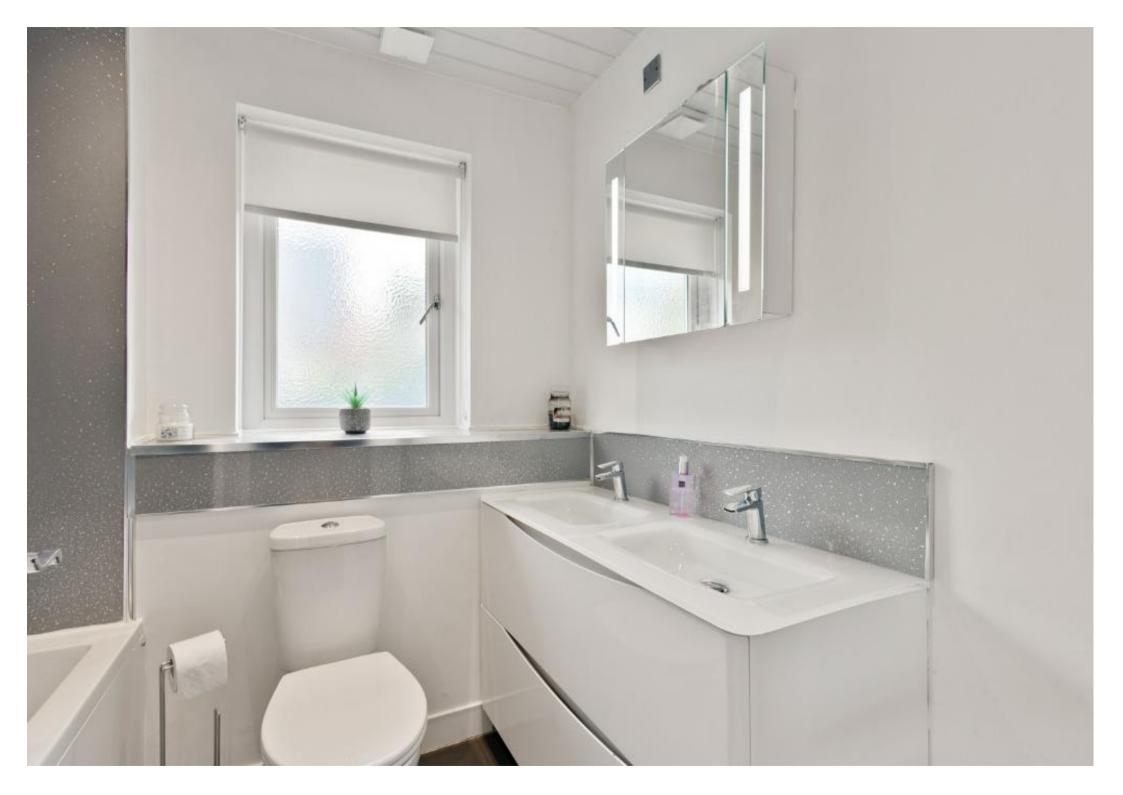

Front facing master bedroom with wall length freestanding wardrobe, second rear facing bedroom with built in wardrobe assembly and third bedroom with handy storage cupboard. Family bathroom comprising bath with electric shower over, vanity unit with his and hers wash hand basins, close couple W.C. easy clean wet wall finishes. Loft access from hallway.