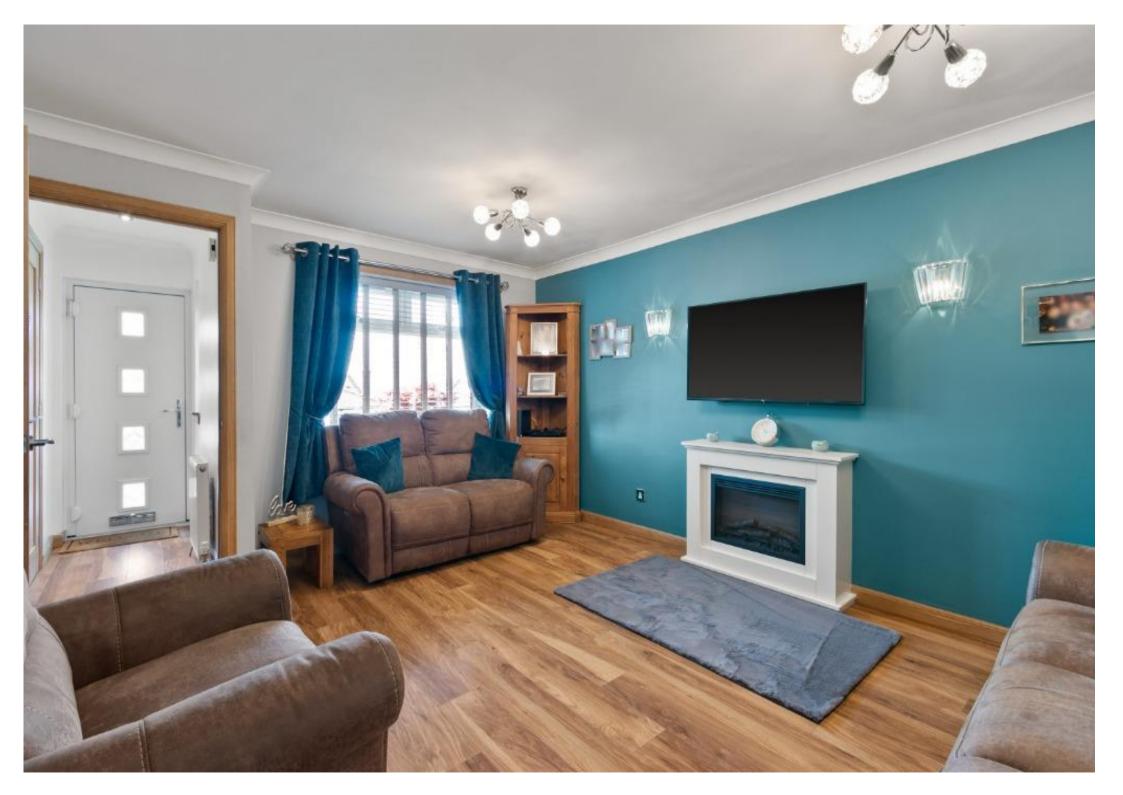

Accommodation: Entrance hallway with handy W.C located off, generous sized lounge. Focal wall with surround and electric fire inset, ceiling cornice and fresh modern decor. Beautifully appointed dining kitchen comprising dark grey high gloss wall and base units presented over three sides. AEG electric cooker, hood, integrated fridge, freezer, and dishwasher. Washing machine and aranite floor tiling. Sink and drainer with pull out flexi-tap and co-ordinated work surfaces. Defined dining area for table and chairs with French doors to rear gardens. Lower 4th bedroom with underfloor heating. Front and rear access doors.