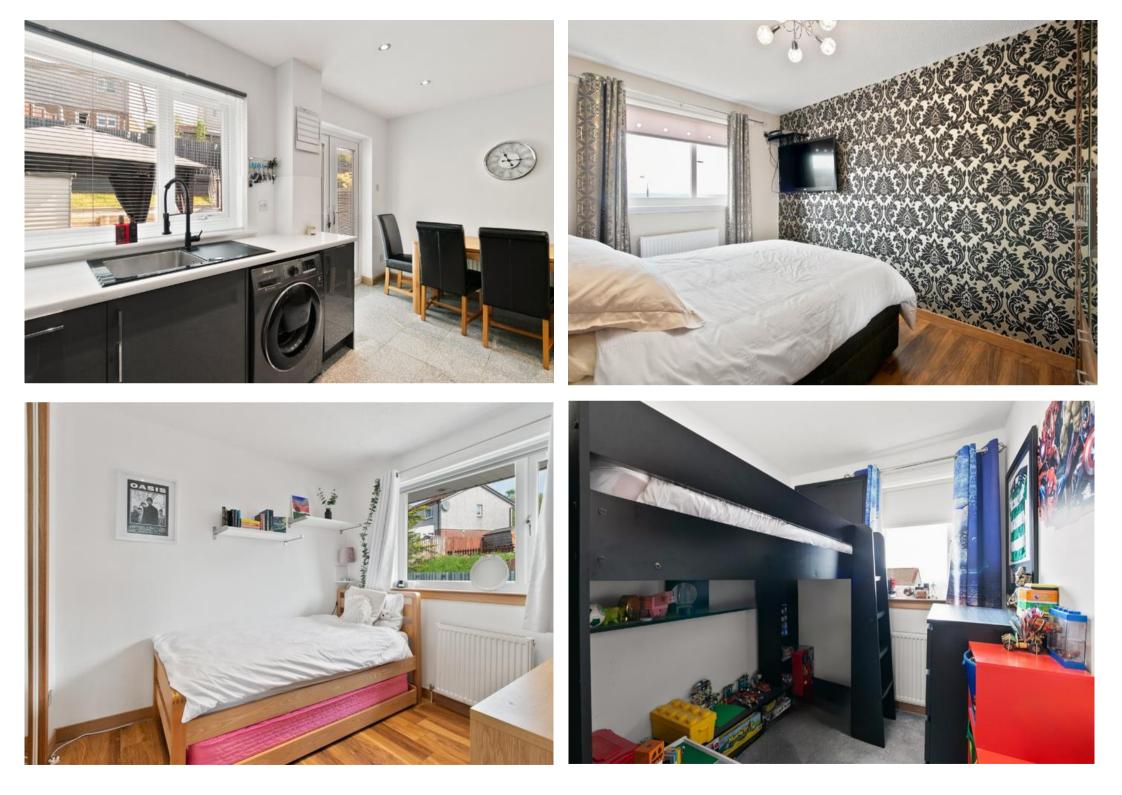

Accommodation: Entrance hallway with handy W.C located off, generous sized lounge. Focal wall with surround and electric fire inset, ceiling cornice and fresh modern decor. Beautifully appointed dining kitchen comprising dark grey high gloss wall and base units presented over three sides. AEG electric cooker, hood, integrated fridge, freezer, and dishwasher. Washing machine and aranite floor tiling. Sink and drainer with pull out flexi-tap and co-ordinated work surfaces. Defined dining area for table and chairs with French doors to rear gardens. Lower 4th bedroom with underfloor heating. Front and rear access doors.

Front facing master bedroom with wall length freestanding wardrobe, second rear facing bedroom with built in wardrobe assembly and third bedroom with handy storage cupboard. Family bathroom comprising bath with electric shower over, vanity unit with his and hers wash hand basins, close couple W.C. easy clean wet wall finishes. Loft access from hallway.