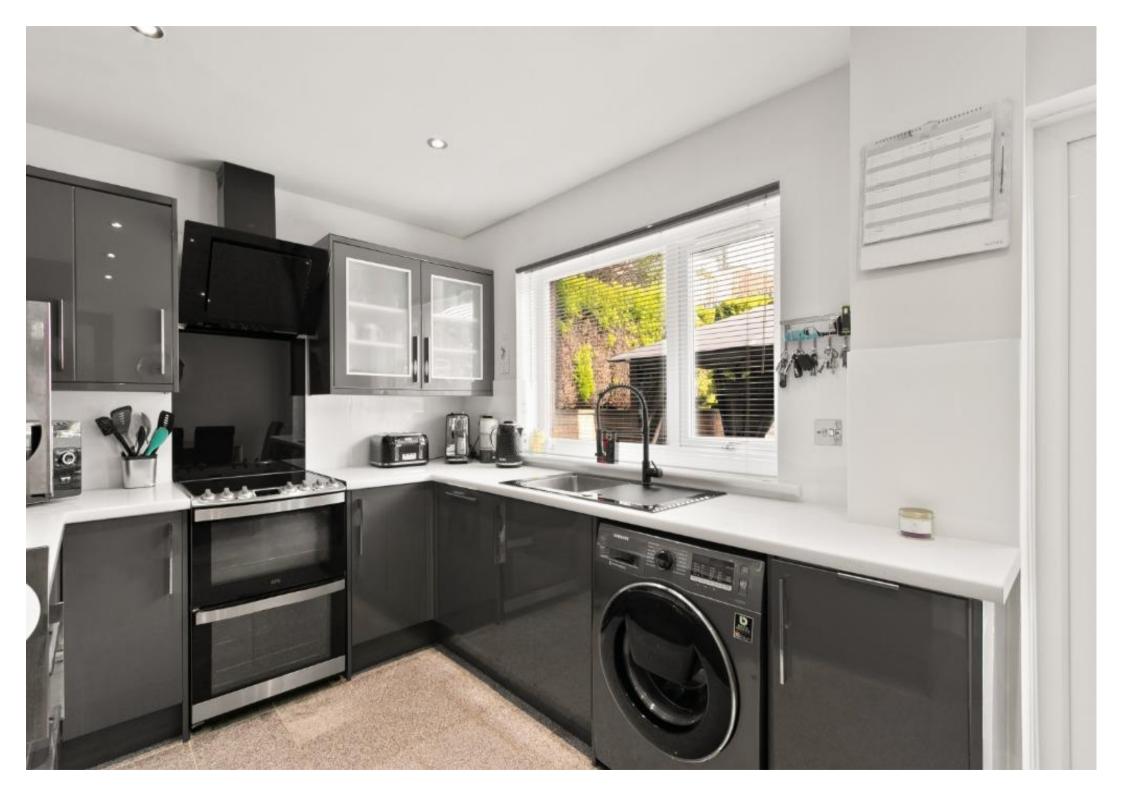

Accommodation: Entrance hallway with handy W.C located off, generous sized lounge. Focal wall with surround and electric fire inset, ceiling cornice and fresh modern decor. Beautifully appointed dining kitchen comprising dark grey high gloss wall and base units presented over three sides. AEG electric cooker, hood, integrated fridge, freezer, and dishwasher. Washing machine and aranite floor tiling. Sink and drainer with pull out flexi-tap and co-ordinated work surfaces. Defined dining area for table and chairs with French doors to rear gardens. Lower 4th bedroom with underfloor heating. Front and rear access doors.