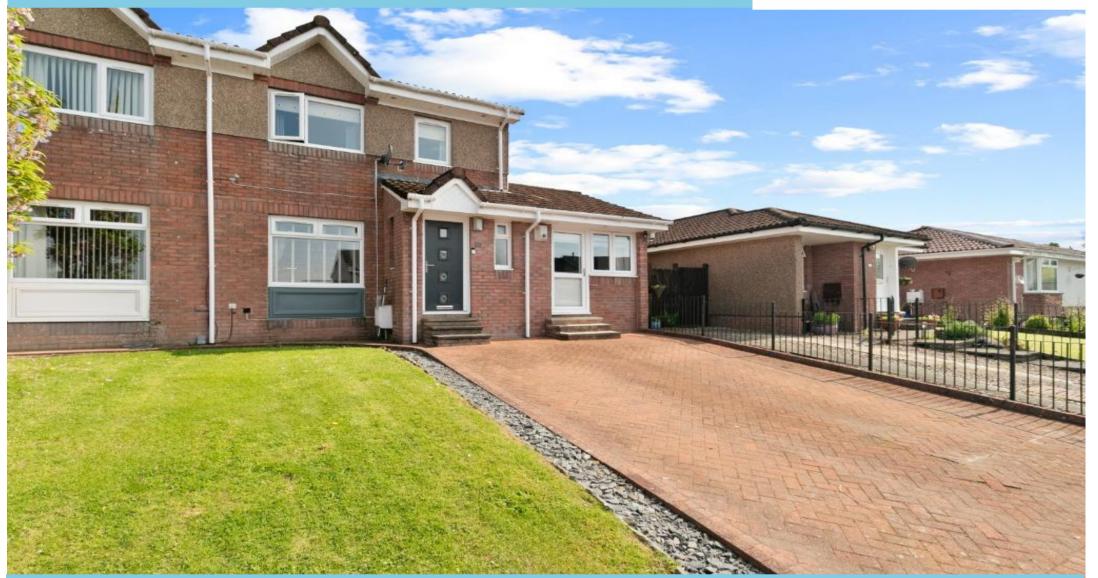

Front garden with double pavioured driveway with negt and tidy lawn. Superb multi-level rear gardens comprising large slate flagstones with dual stone chipped areas and dwarf retaining wall, uppermost decking area with artificial turf wholly bound by timber fencing for privacy.