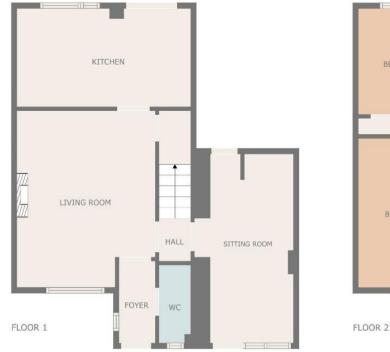

## Floorplan & Room Sizes

**Lounge** 4.75m x 3.85m (15'7'' x 12'7'')

**Dining Kitchen** 4.85m x 2.65m (15'11" x 8'8")

**Downstairs W.C** 0.90m x 2.10m (3'0" x 6'11")

**4th Bedroom-Office** 5.10m x 2.75m (16'8'' x 9'0'')

Bedroom 1 4.10m x 2.85m (13'6" x 9'5")

**Bedroom 2** 2.85m x 2.85m (9'5" x 9'5")

**Bedroom 3** 3.05m x 2.10m (10'0'' x 6'11'')

**Bathroom** 2.25m x 1.85m (7'5" x 6'1")

BEDROOM 2

BEDROOM 1