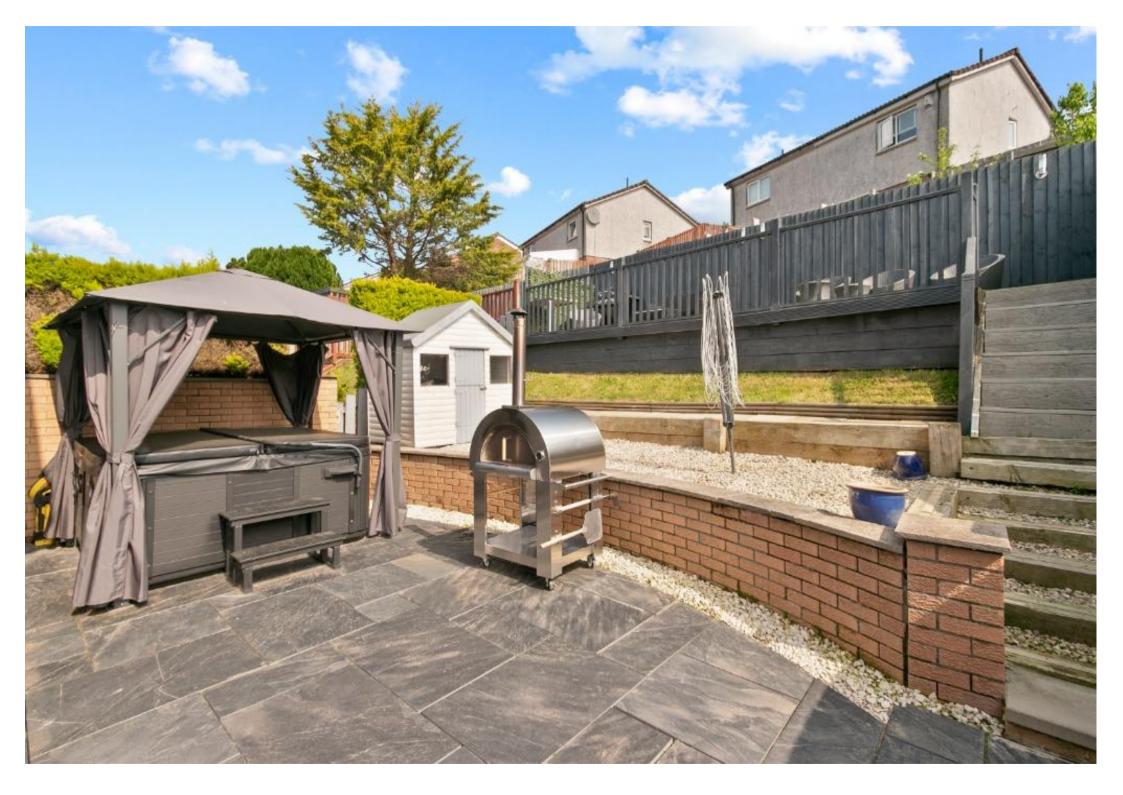

Front garden with double pavioured driveway with negt and tidy lawn. Superb multi-level rear gardens comprising large slate flagstones with dual stone chipped areas and dwarf retaining wall, uppermost decking area with artificial turf wholly bound by timber fencing for privacy.