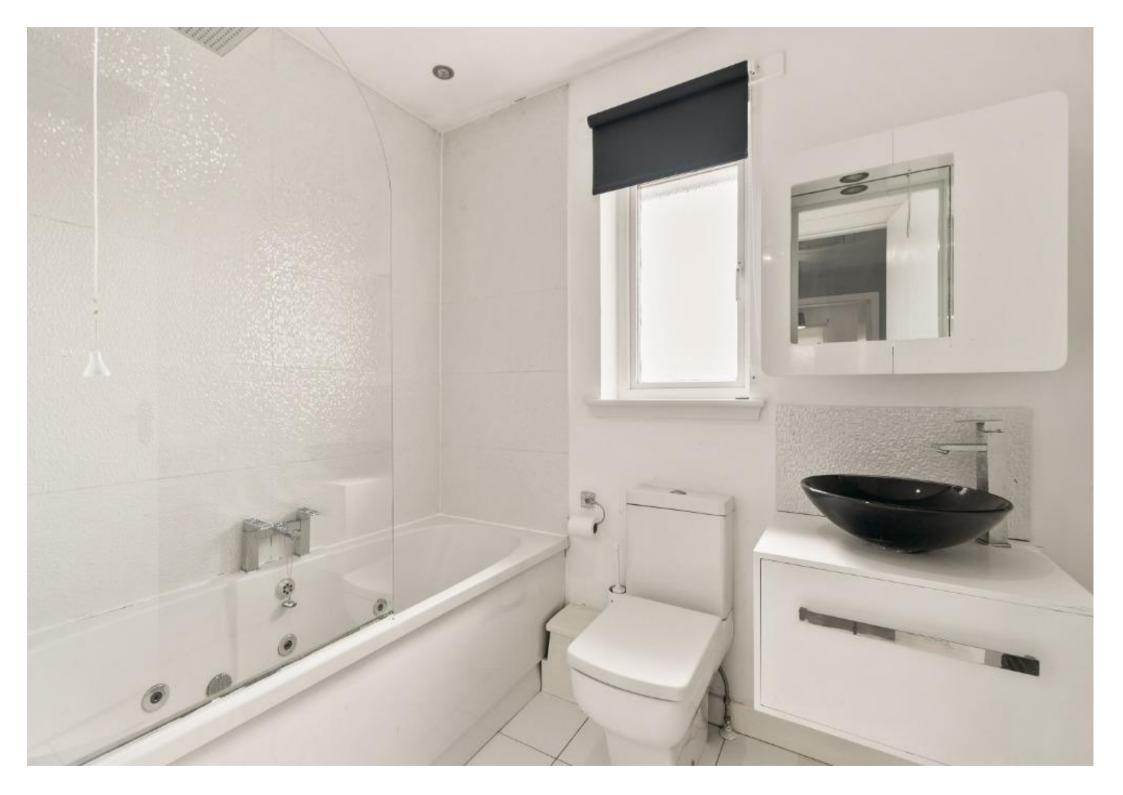

Rear facing master bedroom with wall length fitted mirrored wardrobe assembly, front facing second double bedroom and third bedroom. All bedrooms have ample floor area for free standing furniture. Modern fitted bathroom comprising full size "spa type" bath with shower over, vanity unit with wash hand basin inset and handy toiletries drawer, close couple W.C. Mosaic effect ceramic wall tiling round bath area with emulsion finishes to remainder, recessed ceiling lighting and ceramic floor tiling.