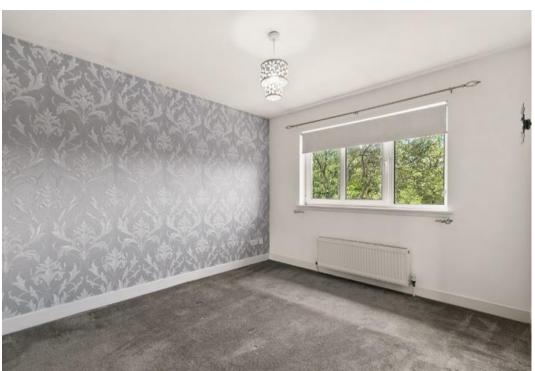

Rear facing master bedroom with wall length fitted mirrored wardrobe assembly, front facing second double bedroom and third bedroom. All bedrooms have ample floor area for free standing furniture. Modern fitted bathroom comprising full size "spa type" bath with shower over, vanity unit with wash hand basin inset and handy toiletries drawer, close couple W.C. Mosaic effect ceramic wall tiling round bath area with emulsion finishes to remainder, recessed ceiling lighting and ceramic floor tiling.