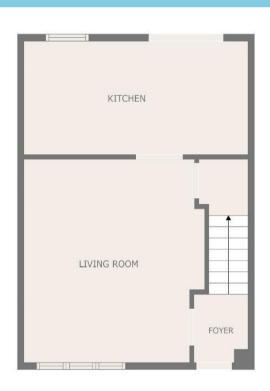

### Floorplan & Room Sizes

**Lounge** 4.50m x 4.30m (14'10" x 14'1")

**Kitchen-Diner** 5.35m x 2.50m (17'7" x 8'2")

**Bedroom 1** 3.13m x 3.17m (10'4" x 10'5")

**Bedroom 2** 3.10m x 2.60m (10'2" x 8'6")

**Bedroom 3** 2.25m x 2.55m (7'5" x 8'5")

**Bathroom** 2.25m x 1.70m (7'5" x 5'7")