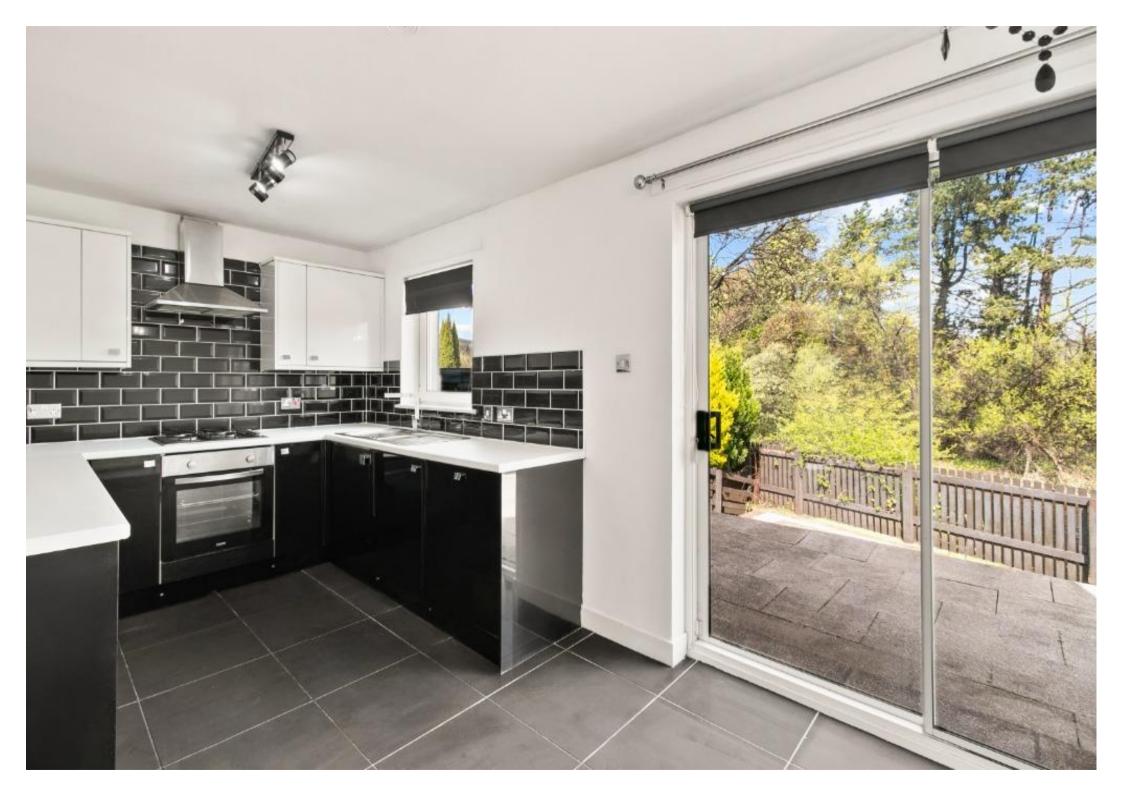

Accommodation: Entrance hallway leading to generous sized lounge with grey wood effect laminate flooring, focal wall with wallpaper finish and handy understairs storage cupboard. Modern fitted kitchen with wall and base mounted units in High Gloss Black presented over three sides, four burner gas hob, electric oven and extractor hood, integrated washing machine, fridge, freezer and dishwasher. Stainless steel sink and drainer with mixer tap assembly, tiled flooring, tiled splashbacks and co-ordinated work surfaces. Defined dining area suitable for table and chairs, sliding patio doors to rear gardens.

### Floorplan & Room Sizes

**Lounge** 4.50m x 4.30m (14'10" x 14'1")

**Kitchen-Diner** 5.35m x 2.50m (17'7" x 8'2")

**Bedroom 1** 3.13m x 3.17m (10'4" x 10'5")

**Bedroom 2** 3.10m x 2.60m (10'2" x 8'6")

**Bedroom 3** 2.25m x 2.55m (7'5" x 8'5")