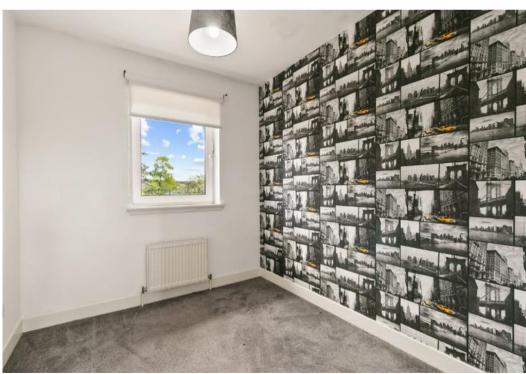

Rear facing master bedroom with wall length fitted mirrored wardrobe assembly, front facing second double bedroom and third bedroom. All bedrooms have ample floor area for free standing furniture. Modern fitted bathroom comprising full size "spa type" bath with shower over, vanity unit with wash hand basin inset and handy toiletries drawer, close couple W.C. Mosaic effect ceramic wall tiling round bath area with emulsion finishes to remainder, recessed ceiling lighting and ceramic floor tiling.