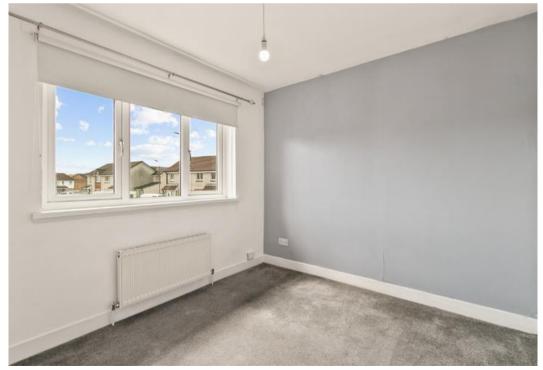

Rear facing master bedroom with wall length fitted mirrored wardrobe assembly, front facing second double bedroom and third bedroom. All bedrooms have ample floor area for free standing furniture. Modern fitted bathroom comprising full size "spa type" bath with shower over, vanity unit with wash hand basin inset and handy toiletries drawer, close couple W.C. Mosaic effect ceramic wall tiling round bath area with emulsion finishes to remainder, recessed ceiling lighting and ceramic floor tiling.