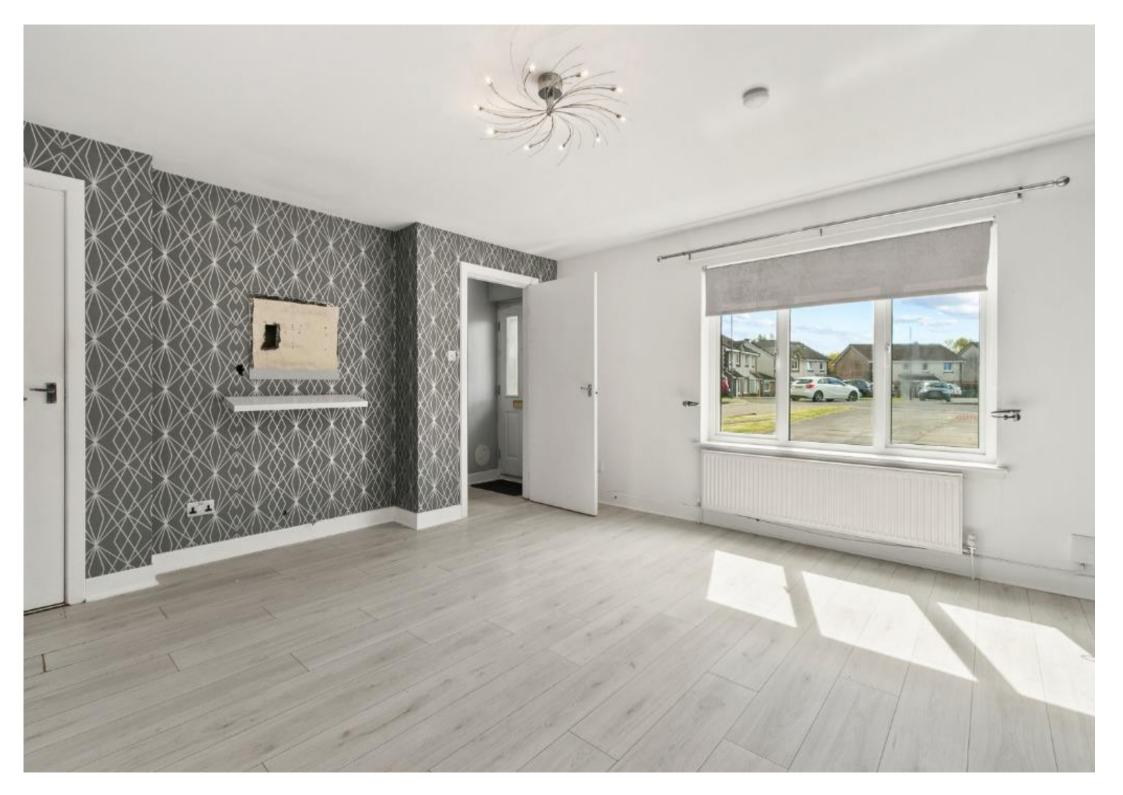

Accommodation: Entrance hallway leading to generous sized lounge with grey wood effect laminate flooring, focal wall with wallpaper finish and handy understairs storage cupboard. Modern fitted kitchen with wall and base mounted units in High Gloss Black presented over three sides, four burner gas hob, electric oven and extractor hood, integrated washing machine, fridge, freezer and dishwasher. Stainless steel sink and drainer with mixer tap assembly, tiled flooring, tiled splashbacks and co-ordinated work surfaces. Defined dining area suitable for table and chairs, sliding patio doors to rear gardens.

### Floorplan & Room Sizes

**Lounge** 4.50m x 4.30m (14'10" x 14'1")

**Kitchen-Diner** 5.35m x 2.50m (17'7" x 8'2")

**Bedroom 1** 3.13m x 3.17m (10'4" x 10'5")

**Bedroom 2** 3.10m x 2.60m (10'2" x 8'6")

**Bedroom 3** 2.25m x 2.55m (7'5" x 8'5")