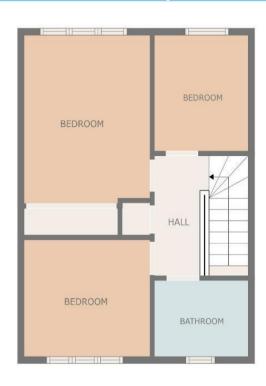

### Floorplan & Room Sizes

**Lounge** 4.50m x 4.30m (14'10" x 14'1")

**Kitchen-Diner** 5.35m x 2.50m (17'7" x 8'2")

**Bedroom 1** 3.13m x 3.17m (10'4" x 10'5")

**Bedroom 2** 3.10m x 2.60m (10'2" x 8'6")

**Bedroom 3** 2.25m x 2.55m (7'5" x 8'5")

**Bathroom** 2.25m x 1.70m (7'5" x 5'7")