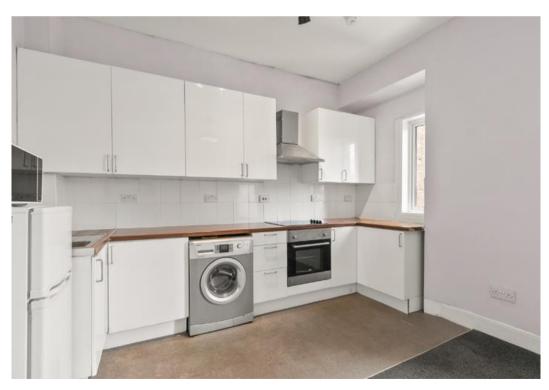

Accommodation: Entrance hallway leading to generous sized lounge-Kitchen area. The lounge is defined with carpeted section and benefits from a large UPVc Tilt and Turn window allowing natural light into the room, handy storage cupboard with louvre doors. Modern fitted kitchen units presented over three sides with electric oven, four ring electric hob and extractor hood, washing machine and fridge freezer are all included in price, stainless steel sink and drainer with mixer tap, tiled splash backs and co-ordinated worksurfaces.