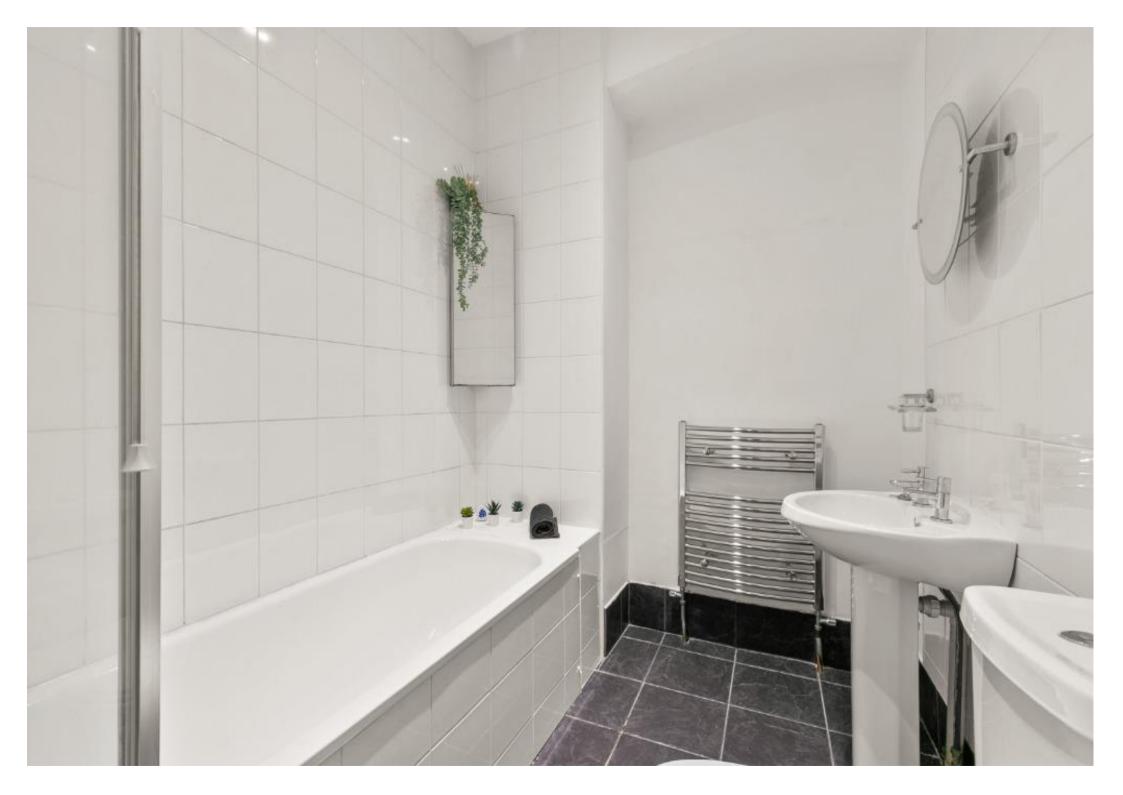

Rear facing double bedroom with dual UPVc double glazed window assembly, second front facing doble bedroom, both bedrooms have ample room for free standing furniture.

Fitted bathroom comprising: Bath with mains powered shower over, close couple W.C and wash hand basin mounted on pedestal Full height tiling round bath/shower area and vinyl flooring. Communal rear gardens grounds and on street parking. Early viewing is highly recommended.