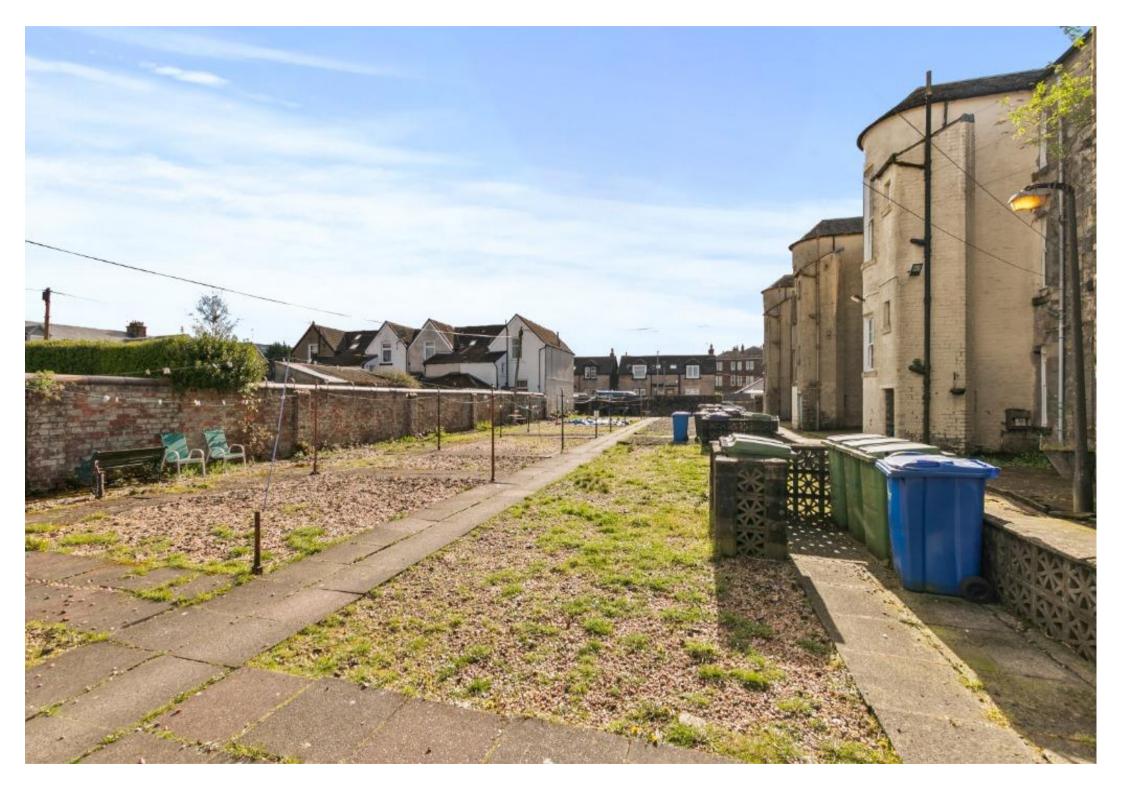

Rear facing double bedroom with dual UPVc double glazed window assembly, second front facing doble bedroom, both bedrooms have ample room for free standing furniture.

Fitted bathroom comprising: Bath with mains powered shower over, close couple W.C and wash hand basin mounted on pedestal Full height tiling round bath/shower area and vinyl flooring. Communal rear gardens grounds and on street parking. Early viewing is highly recommended.