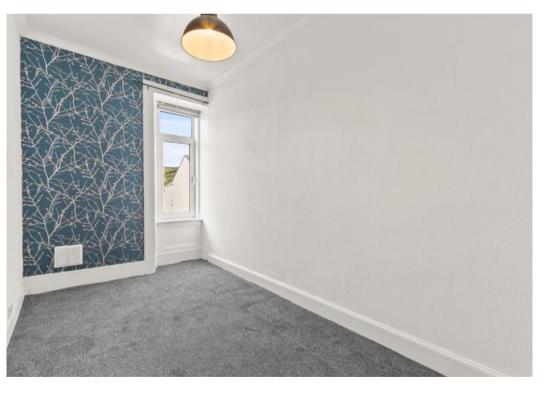

Rear facing double bedroom with dual UPVc double glazed window assembly, second front facing doble bedroom, both bedrooms have ample room for free standing furniture.

Fitted bathroom comprising: Bath with mains powered shower over, close couple W.C and wash hand basin mounted on pedestal Full height tiling round bath/shower area and vinyl flooring. Communal rear gardens grounds and on street parking. Early viewing is highly recommended.