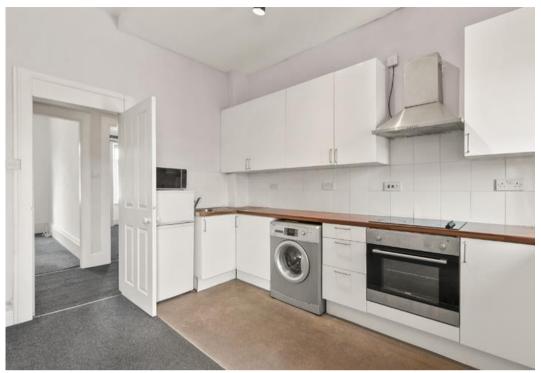

Accommodation: Entrance hallway leading to generous sized lounge-Kitchen area. The lounge is defined with carpeted section and benefits from a large UPVc Tilt and Turn window allowing natural light into the room, handy storage cupboard with louvre doors. Modern fitted kitchen units presented over three sides with electric oven, four ring electric hob and extractor hood, washing machine and fridge freezer are all included in price, stainless steel sink and drainer with mixer tap, tiled splash backs and co-ordinated worksurfaces.