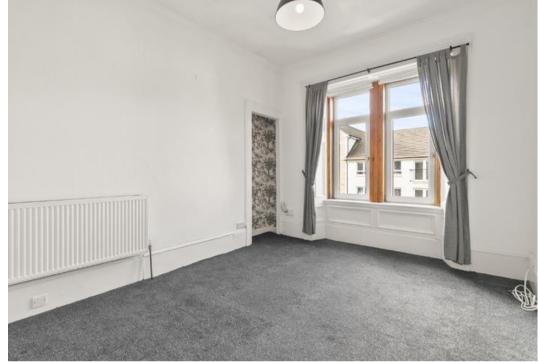

Accommodation: Entrance hallway leading to generous sized lounge-Kitchen area. The lounge is defined with carpeted section and benefits from a large UPVc Tilt and Turn window allowing natural light into the room, handy storage cupboard with louvre doors. Modern fitted kitchen units presented over three sides with electric oven, four ring electric hob and extractor hood, washing machine and fridge freezer are all included in price, stainless steel sink and drainer with mixer tap, tiled splash backs and co-ordinated worksurfaces.