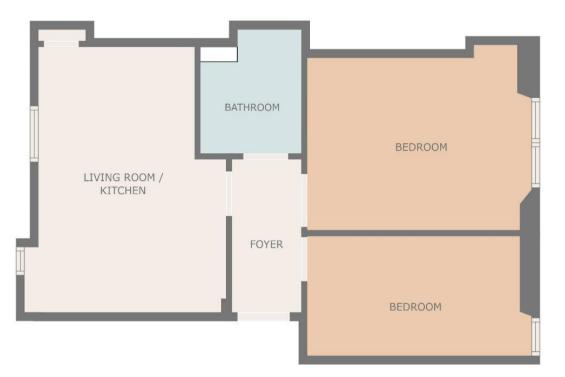

### Floorplan & Room Sizes

Lounge-Kitchen 3.55m x 4.85m (11'7" x 15'11")

Bedroom 1 4.25m x 3.40m (13'11" x 11'2")

Bedroom 2 4.25m x 2.20m (13'11" x 7'2")

Bathroom 2.25m x 1.90m (7'5" x 6'2")