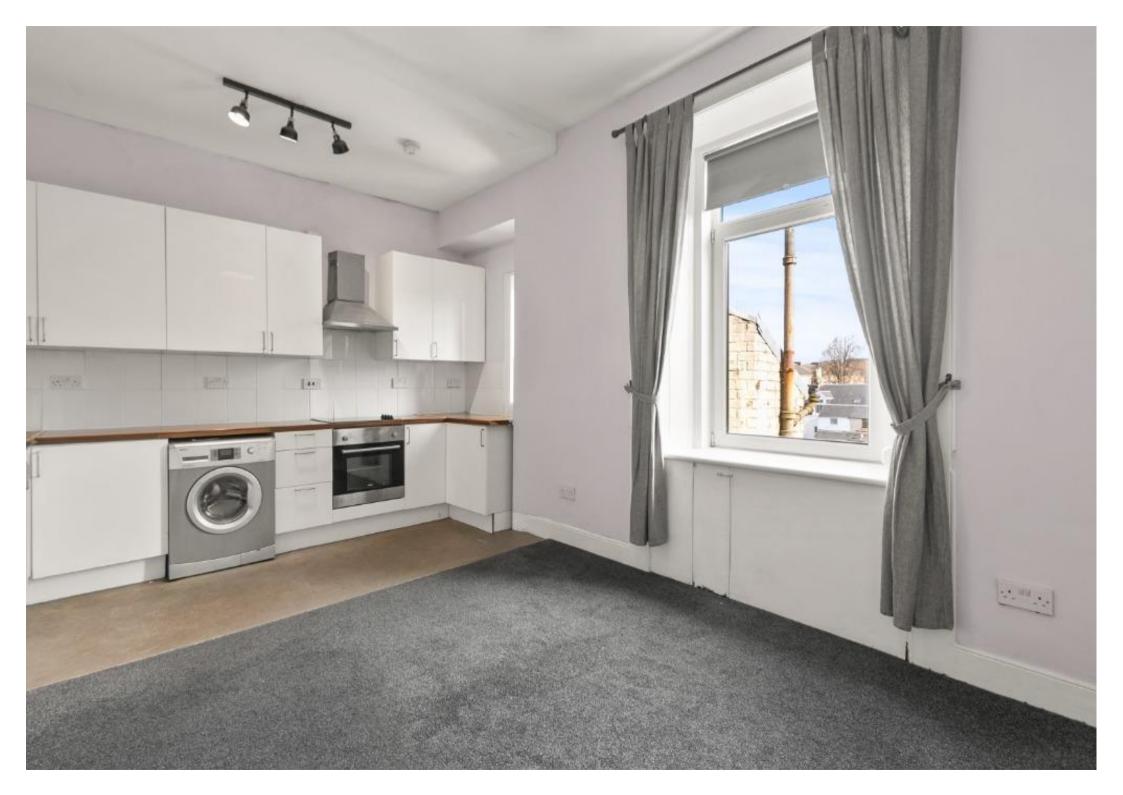

Accommodation: Entrance hallway leading to generous sized lounge-Kitchen area. The lounge is defined with carpeted section and benefits from a large UPVc Tilt and Turn window allowing natural light into the room, handy storage cupboard with louvre doors. Modern fitted kitchen units presented over three sides with electric oven, four ring electric hob and extractor hood, washing machine and fridge freezer are all included in price, stainless steel sink and drainer with mixer tap, tiled splash backs and co-ordinated worksurfaces.