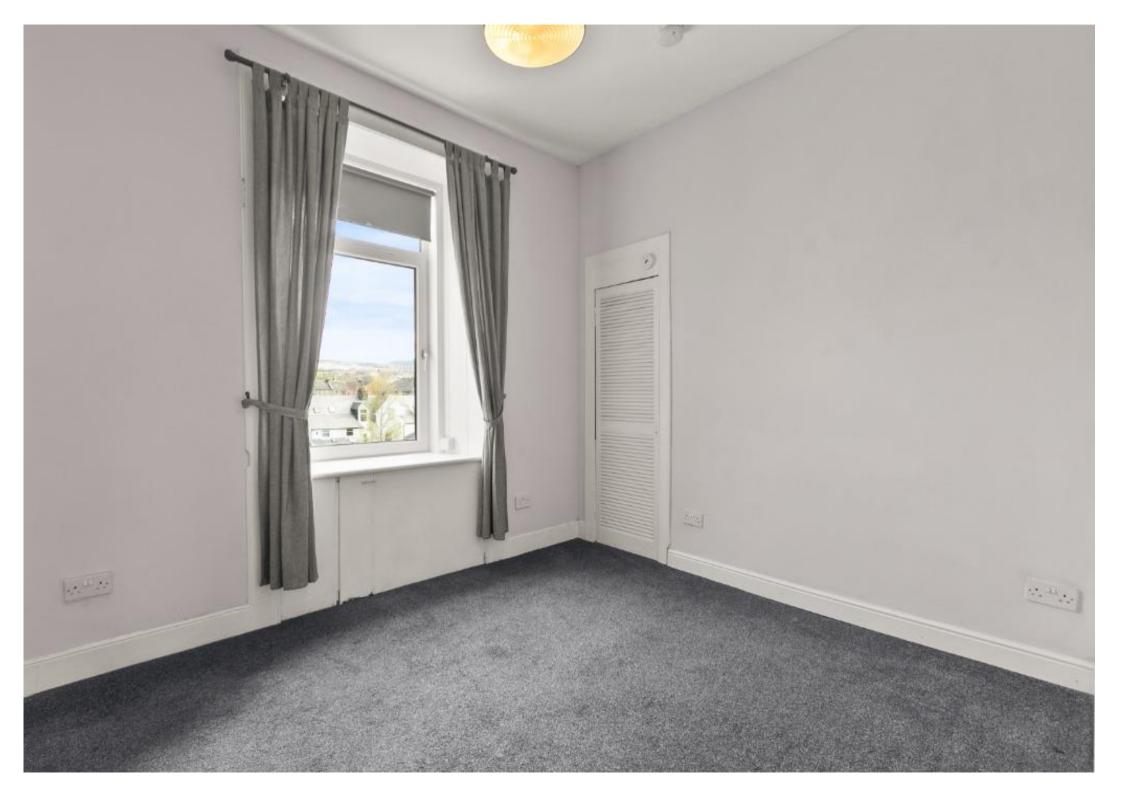

Rear facing double bedroom with dual UPVc double glazed window assembly, second front facing doble bedroom, both bedrooms have ample room for free standing furniture.

Fitted bathroom comprising: Bath with mains powered shower over, close couple W.C and wash hand basin mounted on pedestal Full height tiling round bath/shower area and vinyl flooring. Communal rear gardens grounds and on street parking. Early viewing is highly recommended.