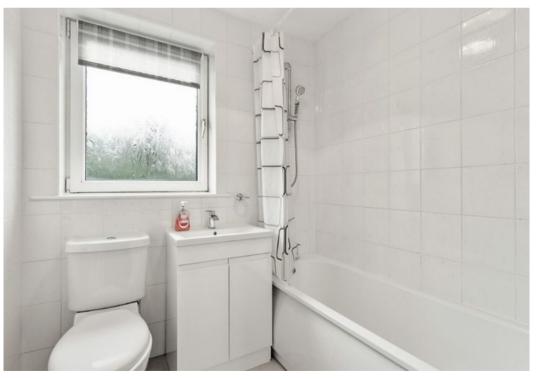

Modern bathroom comprising bath with electric shower over, vanity unit with wash hand basin inset and close couple W.C Fully tiled walls.

Fantastic enclosed rear gardens with lawn and patio areas, front driveway for multiple car parking. An ideal purchase for the growing family. Early viewing is highly recommended to avoid disappointment. General internal upgrading required.