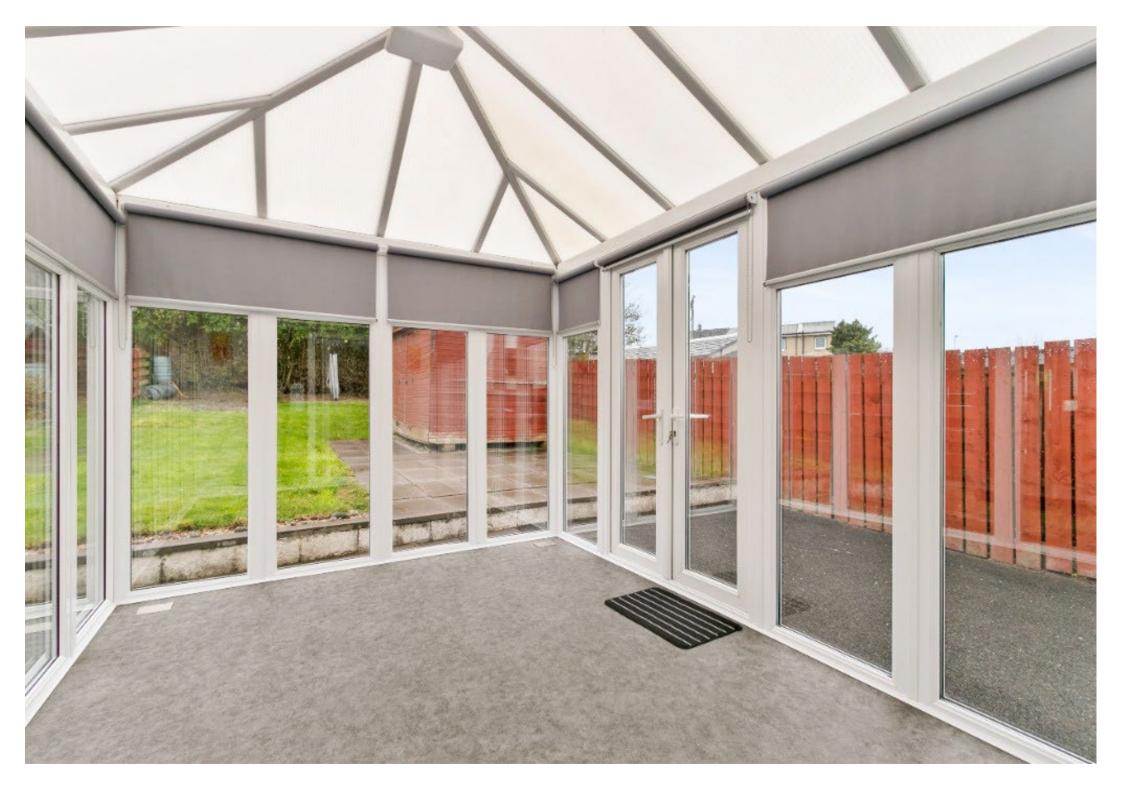

Accommodation comprises entrance hallway with understairs storage cupboard, large lounge with three part bay window. Focal wall with ornamental fire inset. Handy study located off lounge, ideal for the home worker. Inner hallway leading to kitchen area with handy downstairs W.C off. Dual storage cupboards, one of which houses the washing machine. Amazing extended dining kitchen with a range of wall and base mounted units presented over three sides. One and a half bowl sink and drainer. Five burner range style cooker and extractor hood. American style fridge freezer. Space for large table and chairs. Sliding doors to conservatory.

Dining Kitchen 5.10m x 3.55m (16'8" x 11'7")

**Conservatory** 3.55m x 2.90m (11'7" x 9'6")

**Conservatory** 3.55m x 2.90m (11'7" x 9'6")

Bedroom 1 3.45m x 3.90m (11'4" x 12'10")

To view a copy of the home report please visit our website www.sbproperty.co.uk