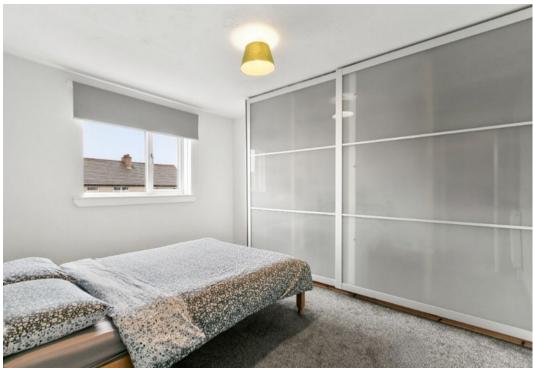

The first floor benefits from three bedrooms, front facing double bedroom with wall length fitted wardrobe assembly, second rear facing bedroom and third bedroom. All bedrooms have ample floor area for additional free-standing furniture. Floored loft accessed by small set of steps, dual Velux windows and eaves access via dual double doors. This versatile room could be used as a study or additional sleeping area for a visiting party.