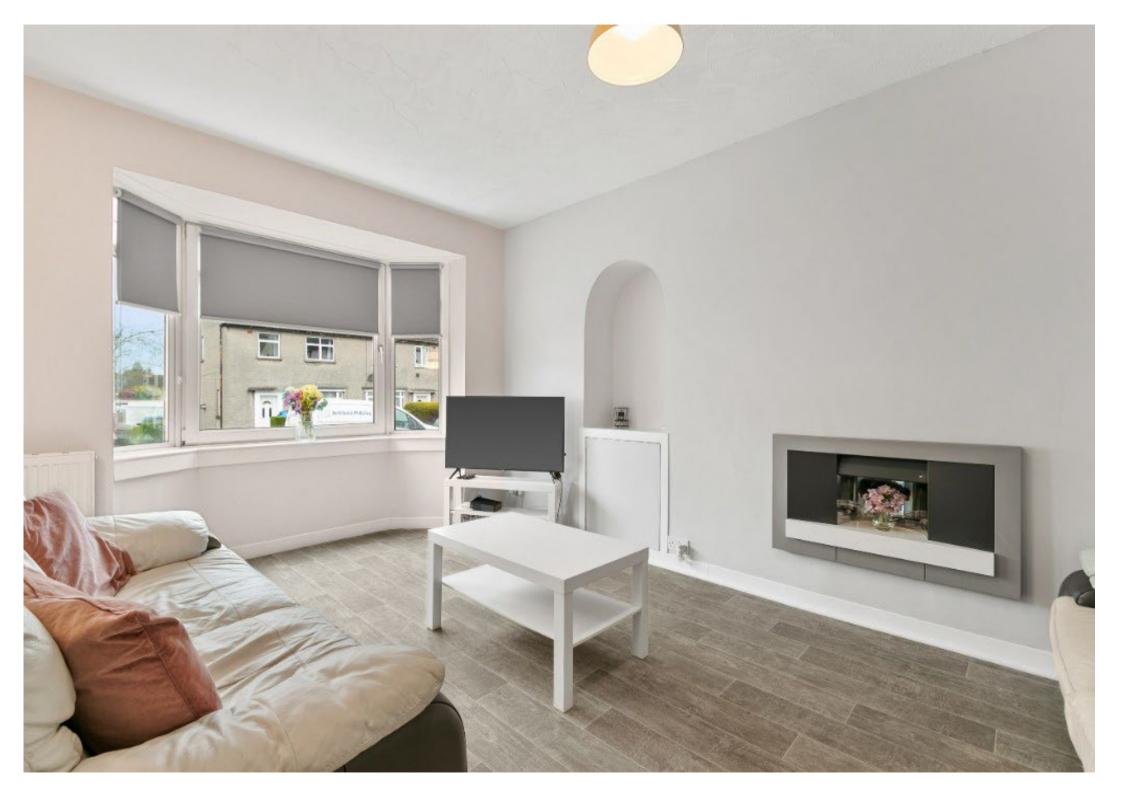

Accommodation comprises entrance hallway with understairs storage cupboard, large lounge with three part bay window. Focal wall with ornamental fire inset. Handy study located off lounge, ideal for the home worker. Inner hallway leading to kitchen area with handy downstairs W.C off. Dual storage cupboards, one of which houses the washing machine. Amazing extended dining kitchen with a range of wall and base mounted units presented over three sides. One and a half bowl sink and drainer. Five burner range style cooker and extractor hood. American style fridge freezer. Space for large table and chairs. Sliding doors to conservatory.

## Floorplan & Room Sizes

**Lounge** 3.25m x 4.90m (10'8" x 16'1")

**Study** 2.95m x 2.05m (9'8'' x 6'8'')

**W.C** 0.95m x 2.40m (3'1" x 7'11")

**W.C** 0.95m x 2.40m (3'1" x 7'11")

**Dining Kitchen** 5.10m x 3.55m (16'8" x 11'7")