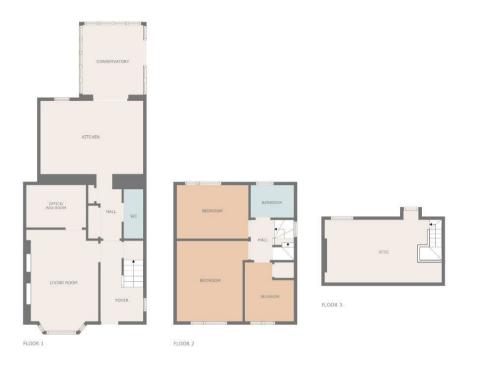

## Floorplan & Room Sizes

**Lounge** 3.25m x 4.90m (10'8" x 16'1")

**Study** 2.95m x 2.05m (9'8'' x 6'8'')

**W.C** 0.95m x 2.40m (3'1" x 7'11")

**W.C** 0.95m x 2.40m (3'1" x 7'11")

**Dining Kitchen** 5.10m x 3.55m (16'8" x 11'7")

Dining Kitchen 5.10m x 3.55m (16'8" x 11'7")

**Conservatory** 3.55m x 2.90m (11'7" x 9'6")

**Conservatory** 3.55m x 2.90m (11'7" x 9'6")

Bedroom 1 3.45m x 3.90m (11'4" x 12'10")

To view a copy of the home report please visit our website www.sbproperty.co.uk