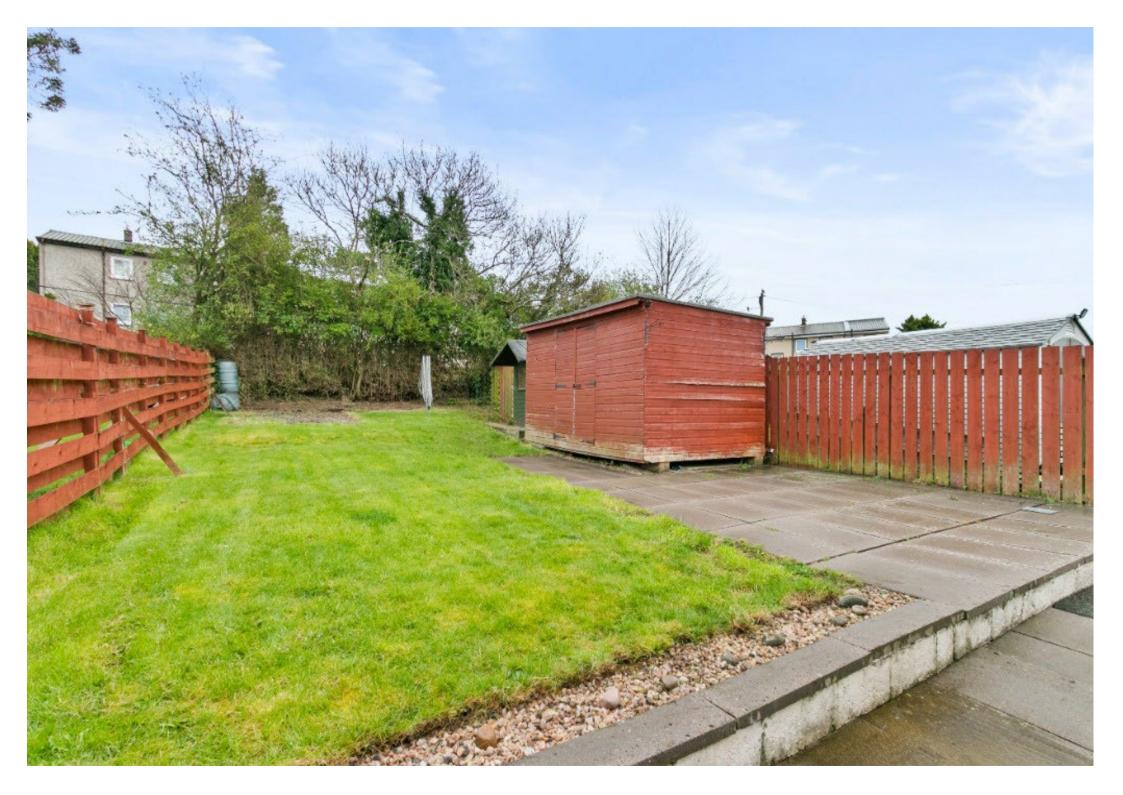

Modern bathroom comprising bath with electric shower over, vanity unit with wash hand basin inset and close couple W.C Fully tiled walls.

Fantastic enclosed rear gardens with lawn and patio areas, front driveway for multiple car parking. An ideal purchase for the growing family. Early viewing is highly recommended to avoid disappointment. General internal upgrading required.