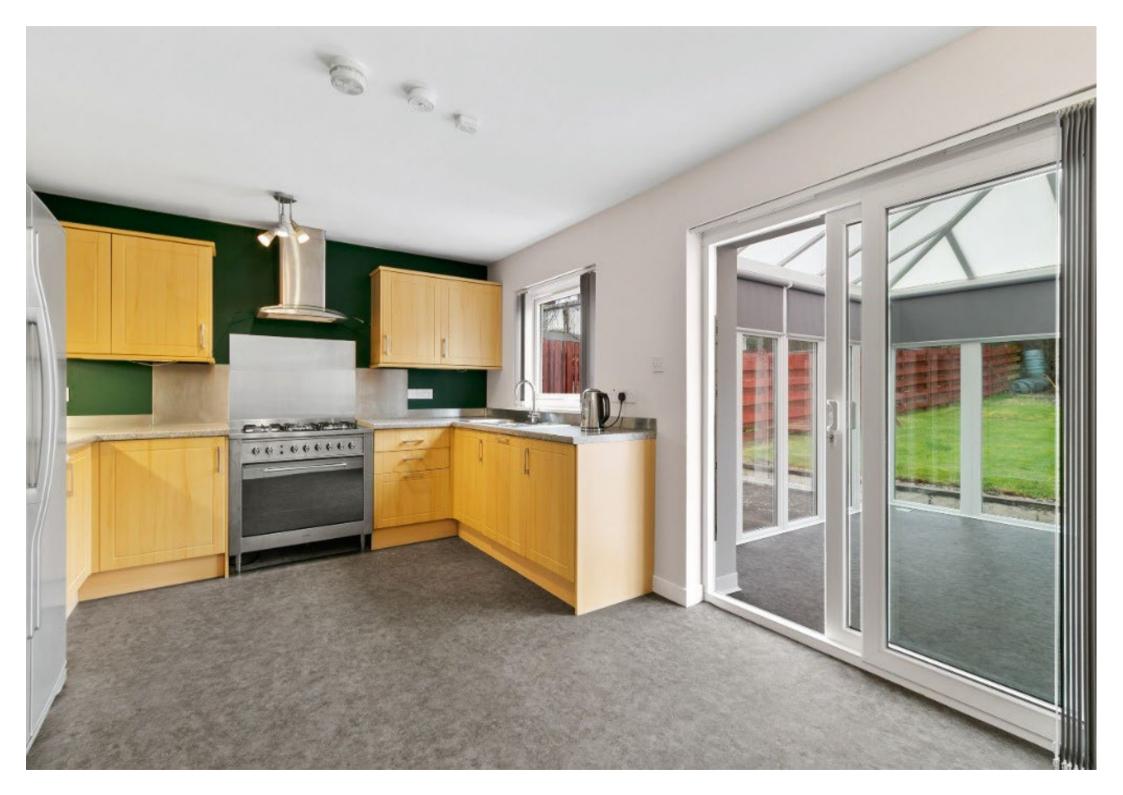

Accommodation comprises entrance hallway with understairs storage cupboard, large lounge with three part bay window. Focal wall with ornamental fire inset. Handy study located off lounge, ideal for the home worker. Inner hallway leading to kitchen area with handy downstairs W.C off. Dual storage cupboards, one of which houses the washing machine. Amazing extended dining kitchen with a range of wall and base mounted units presented over three sides. One and a half bowl sink and drainer. Five burner range style cooker and extractor hood. American style fridge freezer. Space for large table and chairs. Sliding doors to conservatory.

## Floorplan & Room Sizes

**Lounge** 3.25m x 4.90m (10'8" x 16'1")

**Study** 2.95m x 2.05m (9'8'' x 6'8'')

**W.C** 0.95m x 2.40m (3'1" x 7'11")

**W.C** 0.95m x 2.40m (3'1" x 7'11")

**Dining Kitchen** 5.10m x 3.55m (16'8" x 11'7")

Dining Kitchen 5.10m x 3.55m (16'8" x 11'7")

**Conservatory** 3.55m x 2.90m (11'7" x 9'6")

**Conservatory** 3.55m x 2.90m (11'7" x 9'6")

Bedroom 1 3.45m x 3.90m (11'4" x 12'10")

To view a copy of the home report please visit our website www.sbproperty.co.uk