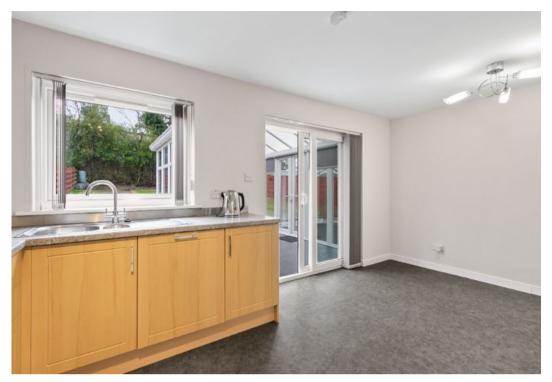

Accommodation comprises entrance hallway with understairs storage cupboard, large lounge with three part bay window. Focal wall with ornamental fire inset. Handy study located off lounge, ideal for the home worker. Inner hallway leading to kitchen area with handy downstairs W.C off. Dual storage cupboards, one of which houses the washing machine. Amazing extended dining kitchen with a range of wall and base mounted units presented over three sides. One and a half bowl sink and drainer. Five burner range style cooker and extractor hood. American style fridge freezer. Space for large table and chairs. Sliding doors to conservatory.

Dining Kitchen 5.10m x 3.55m (16'8" x 11'7")

**Conservatory** 3.55m x 2.90m (11'7" x 9'6")

**Conservatory** 3.55m x 2.90m (11'7" x 9'6")

Bedroom 1 3.45m x 3.90m (11'4" x 12'10")

To view a copy of the home report please visit our website www.sbproperty.co.uk