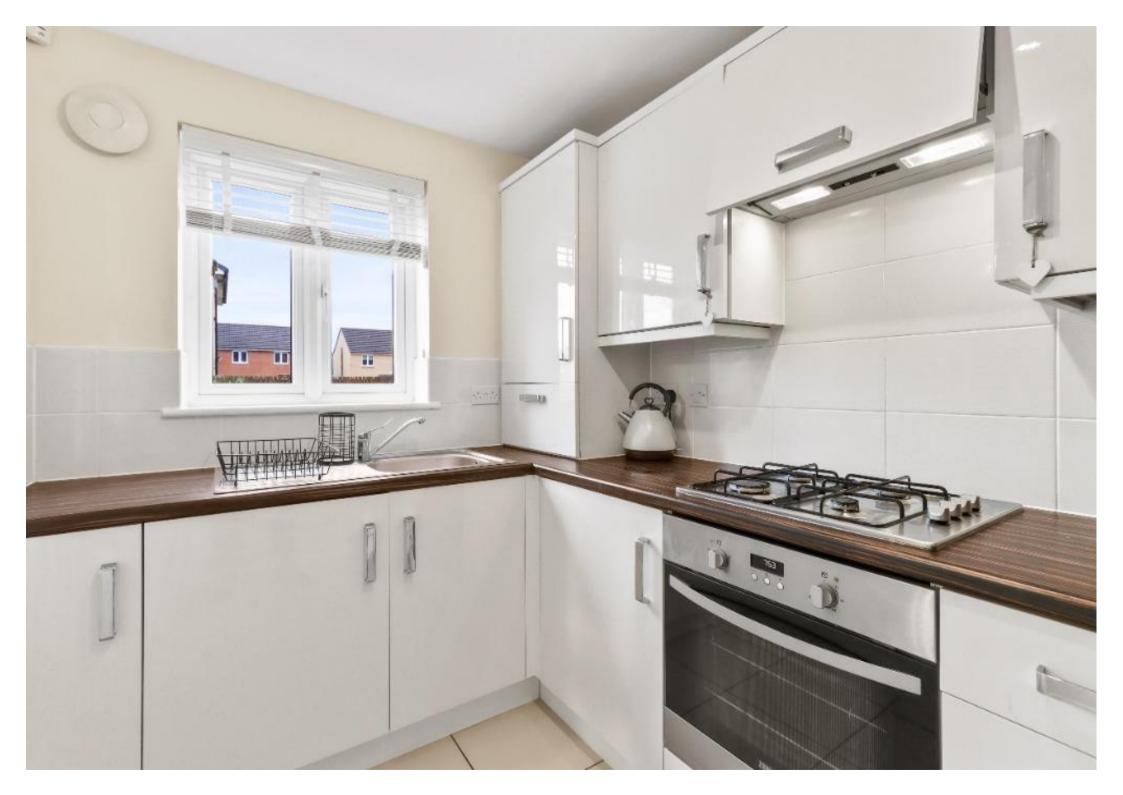

Accommodation: Broad entrance hallway with handy under stairs storage cupboard, toilet located off hallway comprising W.C and wash hand basin. Rear facing lounge with laminate flooring and neutral decorative finishes, French doors to enclosed rear gardens. Good size modern fitted kitchen with wall and base mounted units presented over three sides, stainless steel sink and drainer with mixer tap, 4 burner gas hob, electric oven and extractor hood. Integrated fridge, freezer and washing machine. Co-ordinated tiled splash backs and work surfaces with tiled flooring.