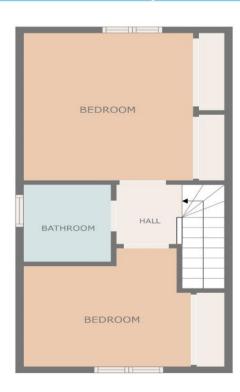

## Floorplan & Room Sizes

**Lounge** 3.90m x 3.35m (12'10" x 11'0")

**Kitchen** 2.10m x 3.30m (6'11" x 10'10")

**W.C** 1.75m x 1.20m (5'8" x 3'11")

**Bedroom 1** 3.30m x 3.75m (10'10" x 12'4")

**Bedroom 2** 3.25m x 3.10m (10'8" x 10'2")

**Bathroom** 1.70m x 1.95m (5'7" x 6'5")

To view a copy of the home report please visit our website www.sbproperty.co.uk