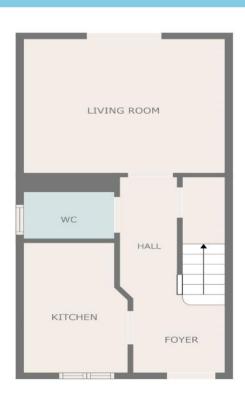

## Floorplan & Room Sizes

**Lounge** 3.90m x 3.35m (12'10" x 11'0")

**Kitchen** 2.10m x 3.30m (6'11" x 10'10")

**W.C** 1.75m x 1.20m (5'8" x 3'11")

**Bedroom 1** 3.30m x 3.75m (10'10" x 12'4")

**Bedroom 2** 3.25m x 3.10m (10'8" x 10'2")

**Bathroom** 1.70m x 1.95m (5'7" x 6'5")

To view a copy of the home report please visit our website www.sbproperty.co.uk