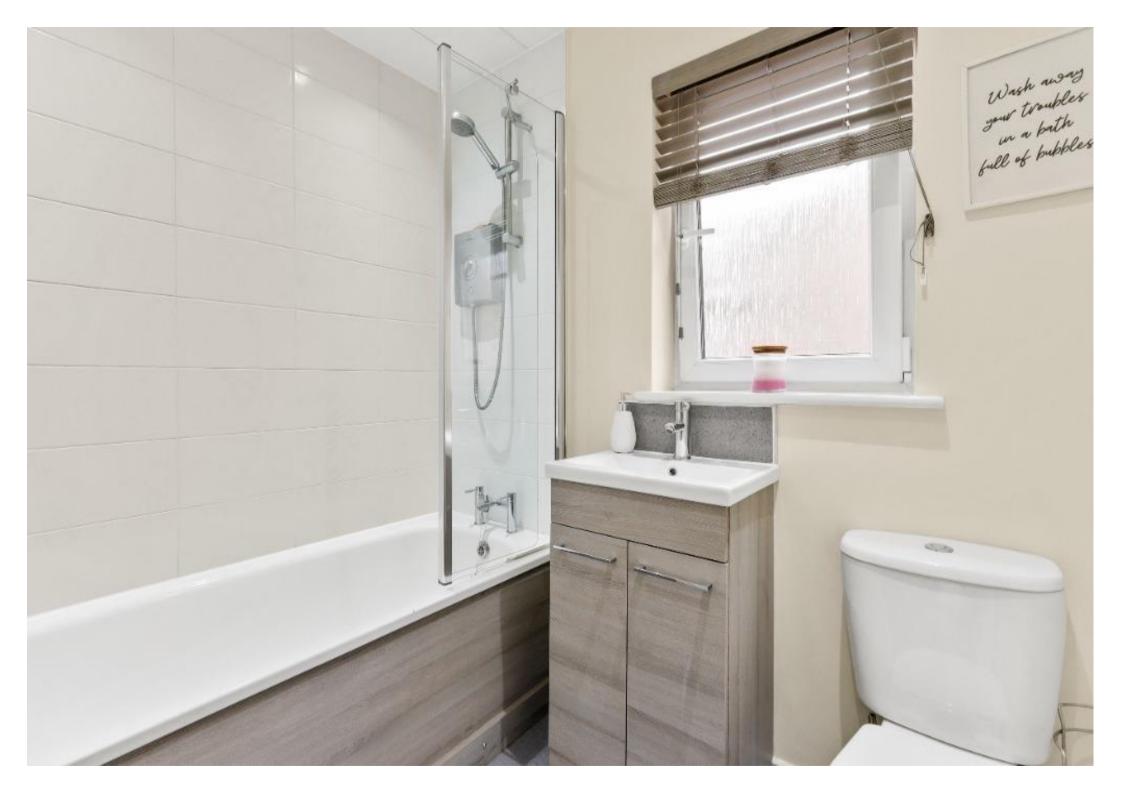

Front facing double bedroom with wall length fitted wardrobe, rear facing double bedroom also with wall length fitted wardrobe. Both bedrooms have ample floor area for free standing furniture. Modern bathroom comprising bath with electric shower over, vanity unit with wash hand basin inset and close couple W.C. Fully tiled round bath area with emulsion finishes to remainder.

**Bathroom** 1.70m x 1.95m (5'7" x 6'5")

To view a copy of the home report please visit our website www.sbproperty.co.uk