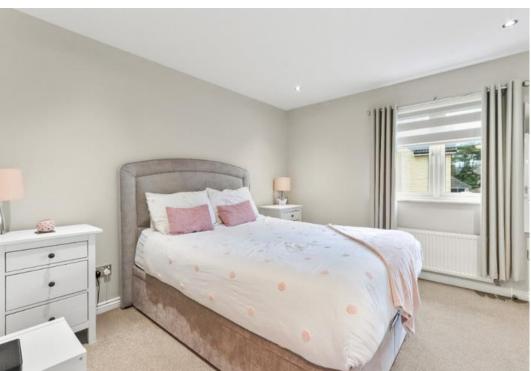

Front facing double bedroom with wall length fitted wardrobe, rear facing double bedroom also with wall length fitted wardrobe. Both bedrooms have ample floor area for free standing furniture. Modern bathroom comprising bath with electric shower over, vanity unit with wash hand basin inset and close couple W.C. Fully tiled round bath area with emulsion finishes to remainder.