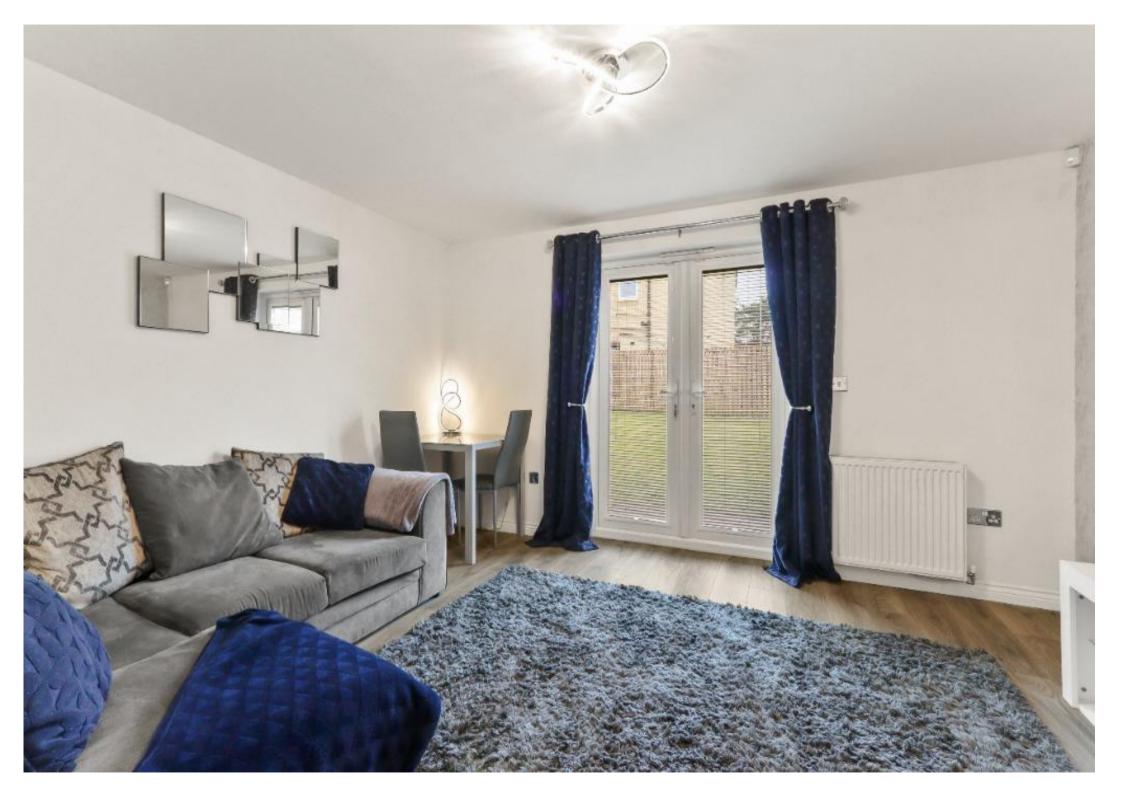

Accommodation: Broad entrance hallway with handy under stairs storage cupboard, toilet located off hallway comprising W.C and wash hand basin. Rear facing lounge with laminate flooring and neutral decorative finishes, French doors to enclosed rear gardens. Good size modern fitted kitchen with wall and base mounted units presented over three sides, stainless steel sink and drainer with mixer tap, 4 burner gas hob, electric oven and extractor hood. Integrated fridge, freezer and washing machine. Co-ordinated tiled splash backs and work surfaces with tiled flooring.