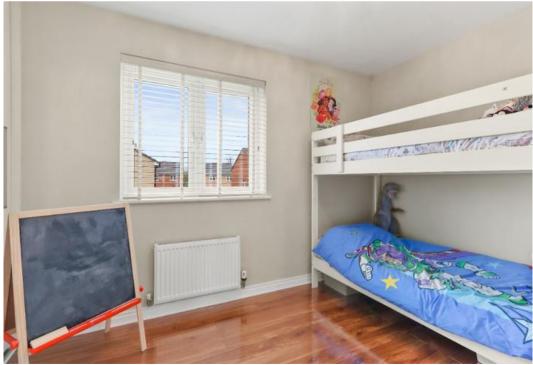

Front facing double bedroom with wall length fitted wardrobe, rear facing double bedroom also with wall length fitted wardrobe. Both bedrooms have ample floor area for free standing furniture. Modern bathroom comprising bath with electric shower over, vanity unit with wash hand basin inset and close couple W.C. Fully tiled round bath area with emulsion finishes to remainder.