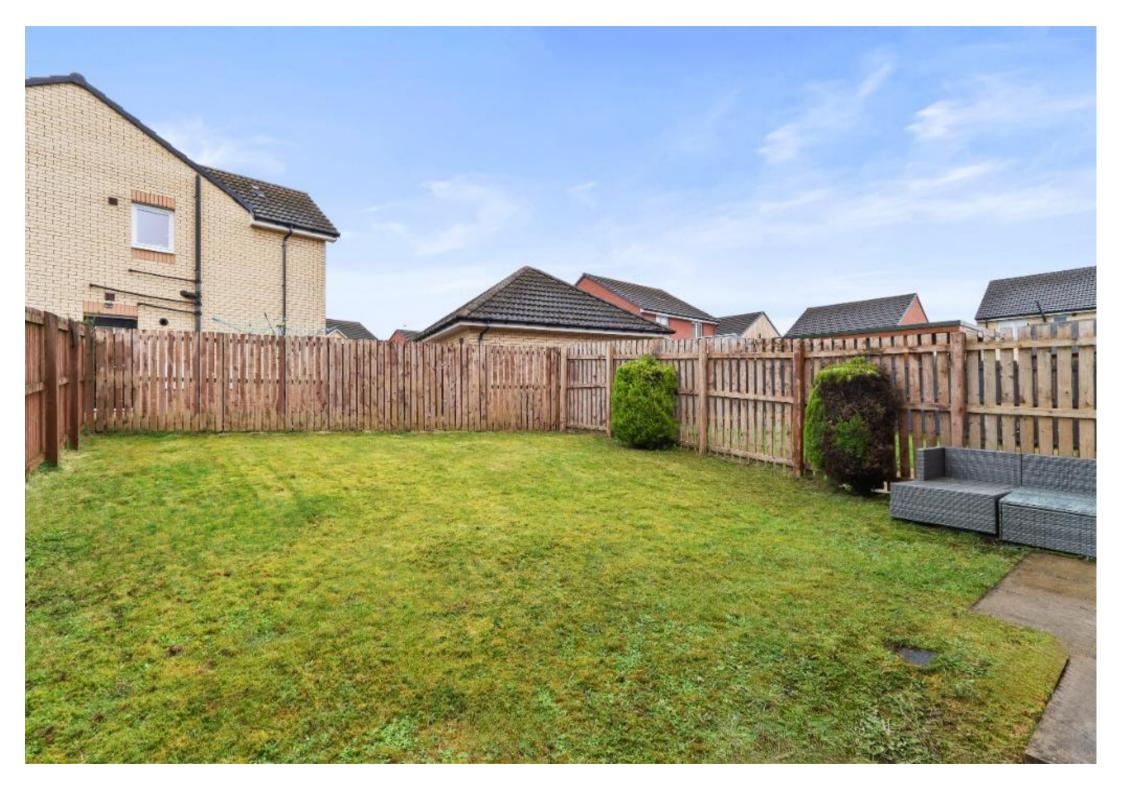

Loft access from landing with additional storage cupboard off. Front garden laid to lawn with pathway, pavioured driveway suitable for two cars, gate access to rear gardens. Sizeable rear garden laid to lawn with patio area, wholly bound by timber fencing. The property is in walk-in condition and would make an ideal first time buy. We recommend early viewing to avoid disappointment.