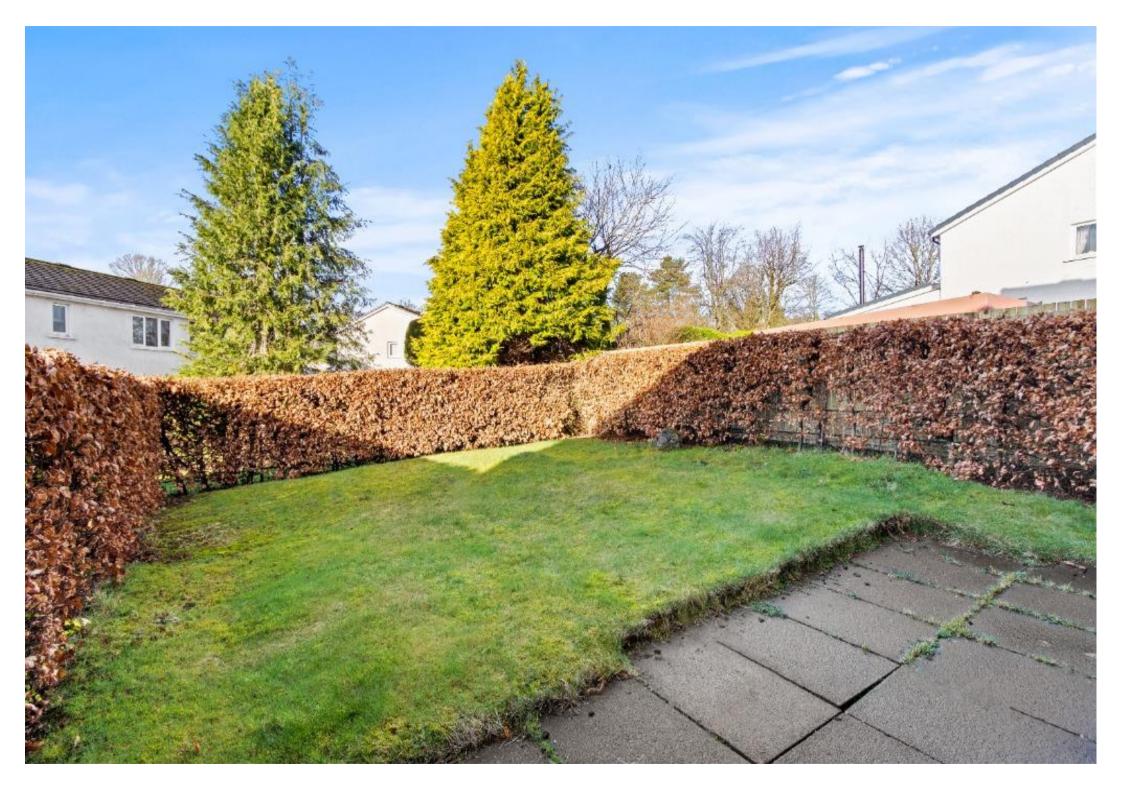

Family bathroom comprises bath with mixer tap, showe assembly, wash hand basin and W.C, fully tiled walls with vinyl flooring.

Front garden area laid to lawn with broad pavioured driveway, garage with up and over door, the garage benefits from lighting and power sockets. Fully enclosed rear garden bordered by mature hedging, door access to rear of garage. The property also benefits from working solar panels.