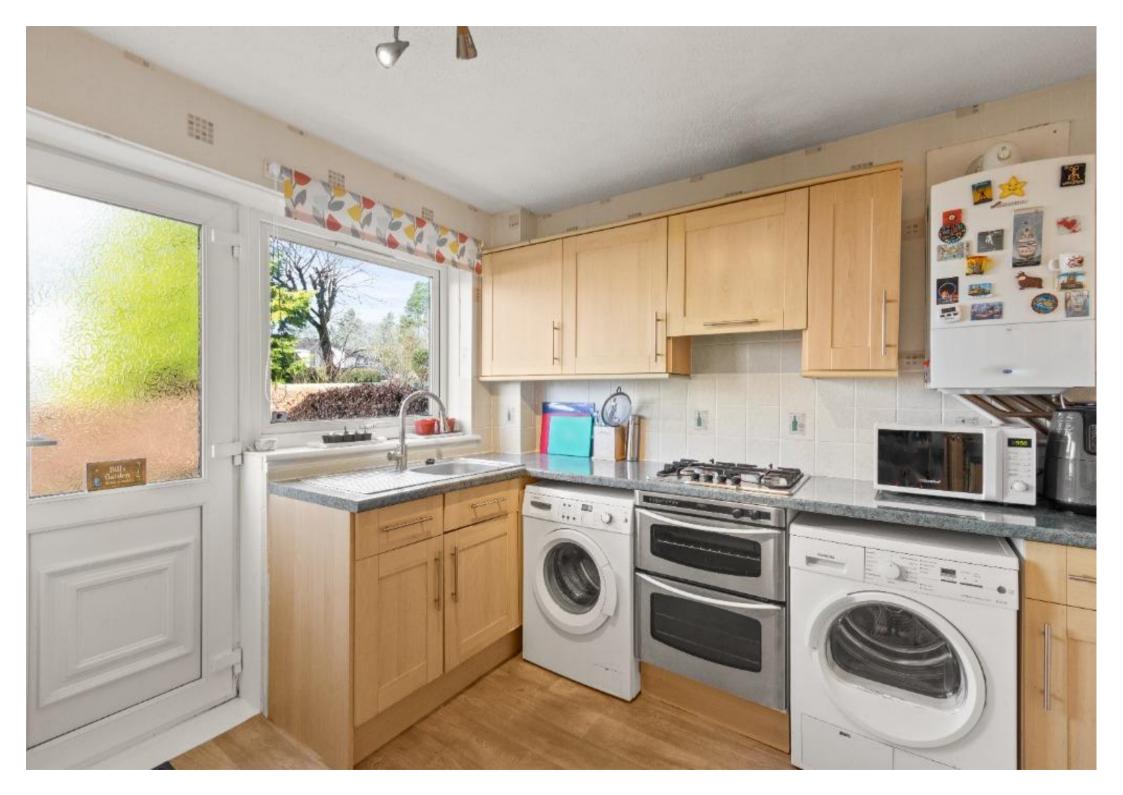

Fitted kitchen with a good range of wall and base mounted units presented over four sides. Stainless steel sink and drainer with mixer tap, four burner gas hob and double gas oven, pull out overhead extractor hood. Washing machine, tumble drier and integrated fridge and freezer. Large walk-in storage cupboard off, rear access door to gardens.

## Floorplan & Room Sizes

**Lounge** 3.55m x 4.55m (11'7" x 14'11")

**Diner** 2.50m x 3.15m (8'2" x 10'4")

**Kitchen** 2.40m x 2.80m (7'11" x 9'2")

**Bedroom 1** 3.60m x 4.05m (11'10" x 13'4")

**Bedroom 2** 3.60m x 2.95m (11'10" x 9'8")