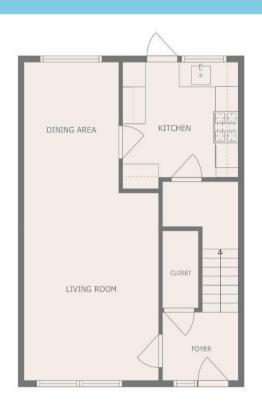

## Floorplan & Room Sizes

**Lounge** 3.55m x 4.55m (11'7" x 14'11")

**Diner** 2.50m x 3.15m (8'2" x 10'4")

**Kitchen** 2.40m x 2.80m (7'11" x 9'2")

**Bedroom 1** 3.60m x 4.05m (11'10" x 13'4")

**Bedroom 2** 3.60m x 2.95m (11'10" x 9'8")

**Bedroom 3** 2.75m x 3.10m (9'0" x 10'2")

**Bathroom** 1.95m x 1.85m (6'5" x 6'1")

To view a copy of the home report please visit our website www.sbproperty.co.uk