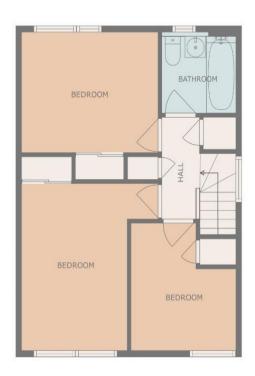

## Floorplan & Room Sizes

**Lounge** 3.55m x 4.55m (11'7" x 14'11")

**Diner** 2.50m x 3.15m (8'2" x 10'4")

**Kitchen** 2.40m x 2.80m (7'11" x 9'2")

**Bedroom 1** 3.60m x 4.05m (11'10" x 13'4")

**Bedroom 2** 3.60m x 2.95m (11'10" x 9'8")

**Bedroom 3** 2.75m x 3.10m (9'0" x 10'2")

**Bathroom** 1.95m x 1.85m (6'5" x 6'1")

To view a copy of the home report please visit our website www.sbproperty.co.uk