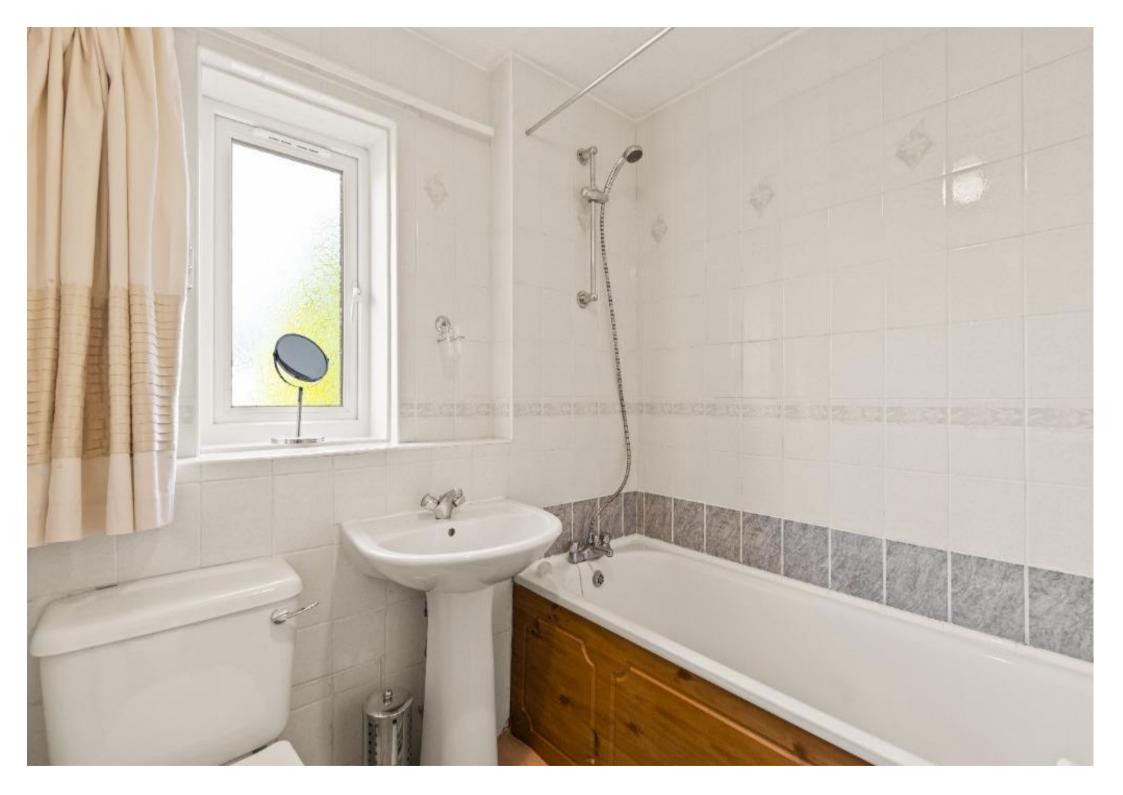

Family bathroom comprises bath with mixer tap, showe assembly, wash hand basin and W.C, fully tiled walls with vinyl flooring.

Front garden area laid to lawn with broad pavioured driveway, garage with up and over door, the garage benefits from lighting and power sockets. Fully enclosed rear garden bordered by mature hedging, door access to rear of garage. The property also benefits from working solar panels.

**Bedroom 3** 2.75m x 3.10m (9'0" x 10'2")

**Bathroom** 1.95m x 1.85m (6'5" x 6'1")

To view a copy of the home report please visit our website www.sbproperty.co.uk