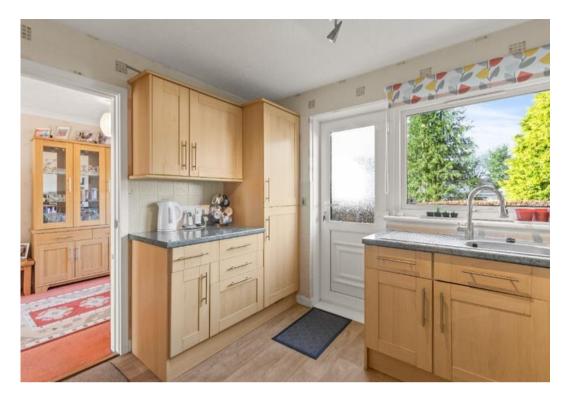

Fitted kitchen with a good range of wall and base mounted units presented over four sides. Stainless steel sink and drainer with mixer tap, four burner gas hob and double gas oven, pull out overhead extractor hood. Washing machine, tumble drier and integrated fridge and freezer. Large walk-in storage cupboard off, rear access door to gardens.

## Floorplan & Room Sizes

**Lounge** 3.55m x 4.55m (11'7" x 14'11")

**Diner** 2.50m x 3.15m (8'2" x 10'4")

**Kitchen** 2.40m x 2.80m (7'11" x 9'2")

**Bedroom 1** 3.60m x 4.05m (11'10" x 13'4")

**Bedroom 2** 3.60m x 2.95m (11'10" x 9'8")