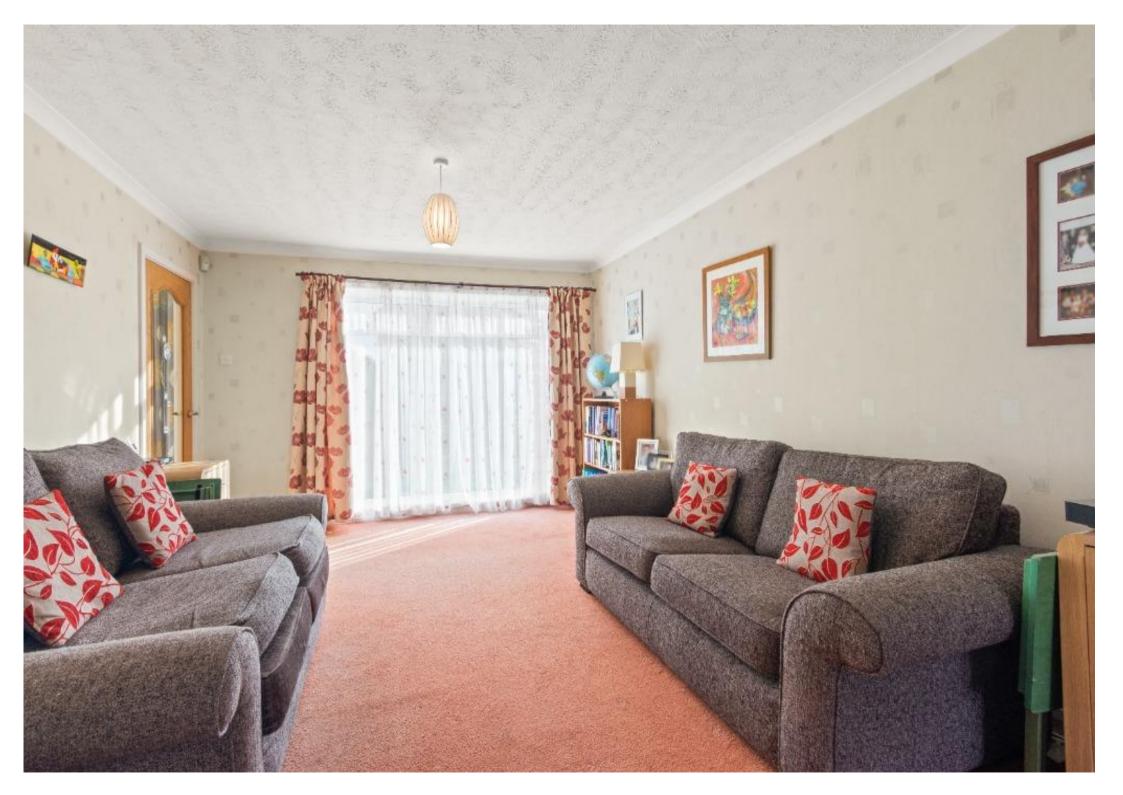

Broad entrance hallway with large storage cupboard **6**. Generous sized Lounge-Diner with picture window to front allowing maximum natural light into the room, defined dining area to rear suitable for table and chairs.

## Floorplan & Room Sizes

**Lounge** 3.55m x 4.55m (11'7" x 14'11")

**Diner** 2.50m x 3.15m (8'2" x 10'4")

**Kitchen** 2.40m x 2.80m (7'11" x 9'2")

**Bedroom 1** 3.60m x 4.05m (11'10" x 13'4")

**Bedroom 2** 3.60m x 2.95m (11'10" x 9'8")