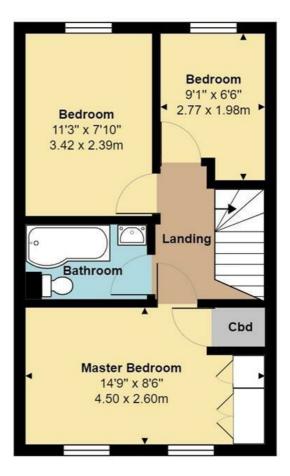

# Landing

## **Bedroom One**

14'9 into wardrobes x 8'9 (4.50m into wardrobes x 2.67m)

#### **Bedroom Two**

11'3 x 7'10 (3.43m x 2.39m)

### **Bedroom Three**

9'1 at max points x 6'6 (2.77m at max points x 1.98m)

#### **Bathroom**

# **Parking**

Allocated parking for 2 cars

**Ground Floor** Area: 375 ft² ... 34.8 m²

First Floor Area: 375 ft<sup>2</sup> ... 34.8 m<sup>2</sup>

 $\begin{tabular}{ll} Total\ Area:\ 749\ ft^2\ ...\ 69.6\ m^2 \\ All\ measurements\ are\ approximate\ and\ for\ display\ purposes\ only \\ \end{tabular}$ 