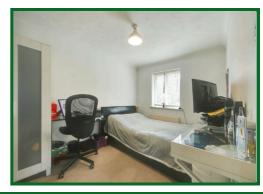

#### **Bedroom Two**

11'3 x 7'10 (3.43m x 2.39m)

### **Bedroom Three**

9'1 at max points x 6'6 (2.77m at max points x 1.98m)