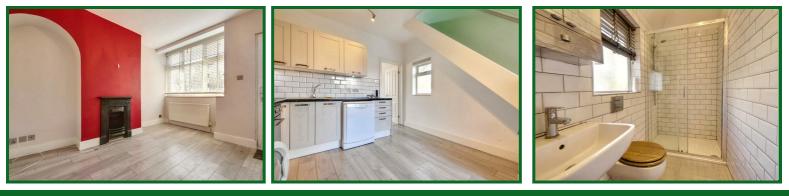

## Lounge

 $11'11 \times 11'$  excluding bay window (3.63m x 3.35m excluding bay window)

**Kitchen Diner** 11'11 x 11' (3.63m x 3.35m)

## Shower Room