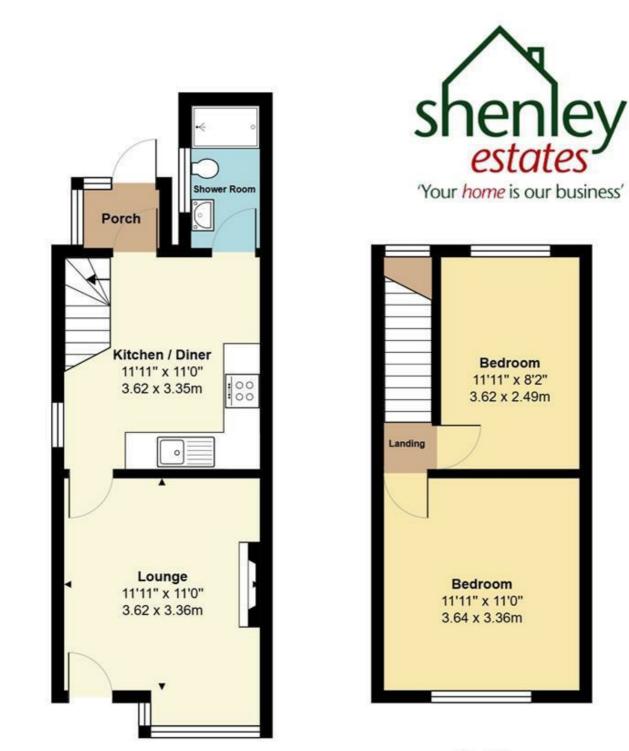

## Lounge

 $11'11 \times 11'$  excluding bay window (3.63m x 3.35m excluding bay window)

**Kitchen Diner** 11'11 x 11' (3.63m x 3.35m)

## Shower Room

## Landing

Bedroom One 11'11 x 11' (3.63m x 3.35m)

**Bedroom Two** 11'11 x 8'2 (3.63m x 2.49m)

**Parking** Driveway for one car in front of the property

20 Andrew Close, Shenley | Herts WD7 9LP Tel: 01923 856464 | Email: info@shenleyestates.com

**Ground Floor** Area: 331 ft<sup>2</sup> ... 30.7 m<sup>2</sup>

First Floor Area: 269 ft<sup>2</sup> ... 25.0 m<sup>2</sup>

Total Area: 600 ft  $^2$  ... 55.7 m  $^2$  All measurements are approximate and for display purposes only