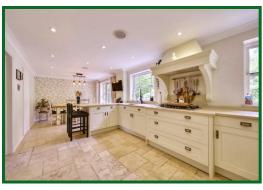

# 9 Edgbaston Drive, Shenley Herts WD7 9HT Guide Price £699,950

Offered for sale is this stunning and pretty detached house located at the bottom of a shared private driveway of just three houses off a popular close on Porters Park.

The property has been well maintained and is offered in excellent condition.

Accommodation comprises three bedrooms, two bathrooms (including one ensuite), two reception rooms and a spacious full width kitchen diner with separate utility room.

The property also benefits from a driveway and lovely mature gardens to the front and rear.

Immediate viewing is strongly recommended.

EPC Rating Band D.













### **Entrance Hall**

## **Downstairs WC**

### Lounge

14'5 x 10'8 excluding bay window (4.39m x 3.25m excluding bay window)

#### Study

10'5 x 7'11 (3.18m x 2.41m)

## Kitchen Diner

25'8 x 10' (7.82m x 3.05m)

## **Utility Room**

7'11 x 6'4 (2.41m x 1.93m)

## Landing

### **Master Bedroom**

11'3 x 10'6 (3.43m x 3.20m)

### **En-Suite Shower Room**

#### **Bedroom Two**

9'10 x 8'10 into wardrobes (3.00m x 2.69m into wardrobes)

## **Bedroom Three**

8'1 x 7'1 (2.46m x 2.16m)

## **Family Bathroom**

### Rear Garden

## **Parking**

Driveway for one car in front of the property.





















First Floor Area: 426 ft2 ... 39.6 m2



 $\label{eq:total_constraints} Total\ Area:\ 1105\ ft^2\ ...\ 102.7\ m^2$  All measurements are approximate and for display purposes