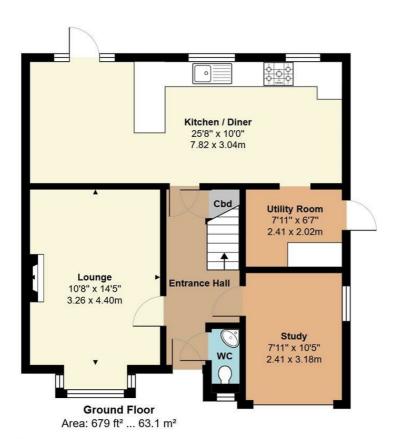

### **Entrance Hall**

## **Downstairs WC**

### Lounge

14'5 x 10'8 excluding bay window (4.39m x 3.25m excluding bay window)

#### Study

10'5 x 7'11 (3.18m x 2.41m)

## Kitchen Diner

25'8 x 10' (7.82m x 3.05m)

## **Utility Room**

7'11 x 6'4 (2.41m x 1.93m)