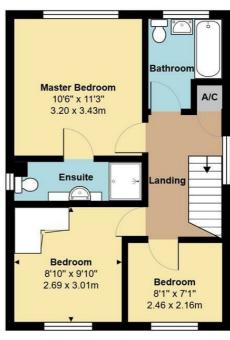

## Landing

### **Master Bedroom**

11'3 x 10'6 (3.43m x 3.20m)

### **En-Suite Shower Room**

#### **Bedroom Two**

9'10 x 8'10 into wardrobes (3.00m x 2.69m into wardrobes)

## **Bedroom Three**

8'1 x 7'1 (2.46m x 2.16m)

## **Family Bathroom**