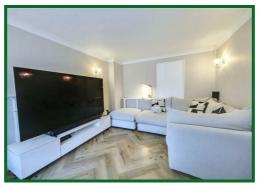

### Lounge

14'5 x 10'8 excluding bay window (4.39m x 3.25m excluding bay window)