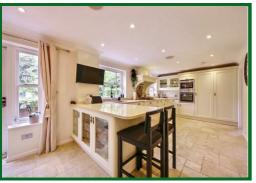

ner with separate utility room.

The property also benefits from a driveway and lovely mature gardens to the front and rear.

Immediate viewing is strongly recommended.

EPC Rating Band D.













### **Entrance Hall**

## **Downstairs WC**

### Lounge

14'5 x 10'8 excluding bay window (4.39m x 3.25m excluding bay window)

#### Study

10'5 x 7'11 (3.18m x 2.41m)

## Kitchen Diner

25'8 x 10' (7.82m x 3.05m)

## **Utility Room**

7'11 x 6'4 (2.41m x 1.93m)

## Landing

### **Master Bedroom**

11'3 x 10'6 (3.43m x 3.20m)

### **En-Suite Shower Room**

#### **Bedroom Two**

9'10 x 8'10 into wardrobes (3.00m x 2.69m into wardrobes)

## **Bedroom Three**

8'1 x 7'1 (2.46m x 2.16m)

## **Family Bathroom**

### Rear Garden

## **Parking**

Driveway for one car in front of the property.





















First Floor Area: 426 ft2 ... 39.6 m2



 $\label{eq:total_constraints} Total\ Area:\ 1105\ ft^2\ ...\ 102.7\ m^2$  All measurements are approximate and for display purposes only