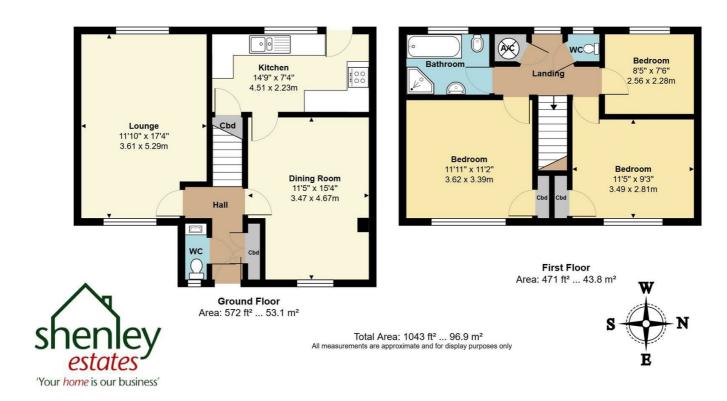

## **Entrance Hall**

# **Downstairs WC**

#### Lounge

17'4 x 11'10 at max points (5.28m x 3.61m at max points)

## **Dining Room**

15'4 x 11'5 at max points (4.67m x 3.48m at max points)

## Kitchen

14'9 x 7'4 (4.50m x 2.24m)

## Landing

## **Bedroom One**

11'11 x 11'2 (3.63m x 3.40m)

## **Bedroom Two**

11'5 x 9'3 (3.48m x 2.82m)

## **Bedroom Three**

8'5 x 7'6 (2.57m x 2.29m)

#### **Bathroom**

Rear Garden

#### **Parking**

Driveway for 1 car in front of the property