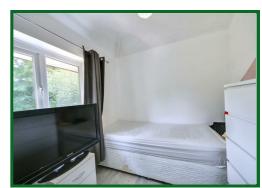

## **Bedroom One**

11'11 x 11'2 (3.63m x 3.40m)

## **Bedroom Two**

11'5 x 9'3 (3.48m x 2.82m)

## **Bedroom Three**

8'5 x 7'6 (2.57m x 2.29m)