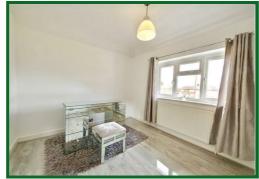

## **Bedroom One**

11'11 x 11'2 (3.63m x 3.40m)

## **Bedroom Two**

11'5 x 9'3 (3.48m x 2.82m)

## **Bedroom Three**

8'5 x 7'6 (2.57m x 2.29m)