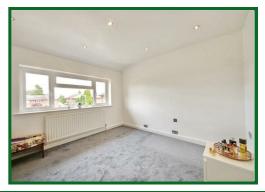

## **Bedroom One**

11'11 x 11'2 (3.63m x 3.40m)

## **Bedroom Two**

11'5 x 9'3 (3.48m x 2.82m)

## **Bedroom Three**

8'5 x 7'6 (2.57m x 2.29m)