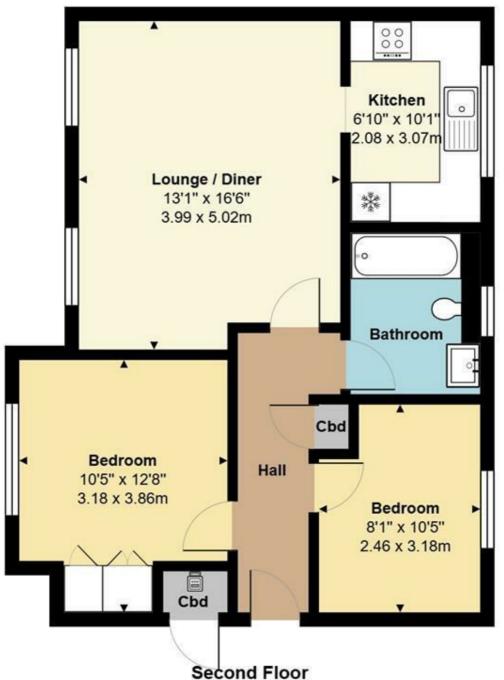

Accommodation comprises two bedrooms, bathroom, kitchen and spacious lounge diner with feature vaulted ceiling.

The property is well appointed for all local amenities and close to Shenley Park and a bus stop. It is bright and airy, there are 2 allocated parking bays and some communal outdoor space.

# Lounge Diner

16'6 x 13'1 at max points (5.03m x 3.99m at max points)

10'1 x 6'10 (3.07m x 2.08m)

### Bedroom One

10'5 x 10'1 excluding wardrobes (3.18m x 3.07m excluding wardrobes)

# **Bedroom Two**

10'5 x 8'1 at max points (3.18m x 2.46m at max points)

#### **Parking**

2 allocated parking bays in front of the block.

Area: 629 ft<sup>2</sup> ... 58.4 m<sup>2</sup>

Total Area: 629 ft<sup>2</sup> ... 58.4 m<sup>2</sup>

All measurements are approximate and for display purposes only