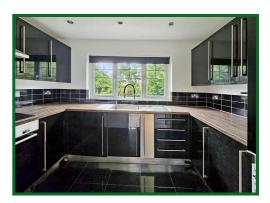

Accommodation comprises two bedrooms, bathroom, kitchen and spacious lounge diner with feature vaulted ceiling.

The property is well appointed for all local amenities and close to Shenley Park and a bus stop. It is bright and airy, there are 2 allocated parking bays and some communal outdoor space.