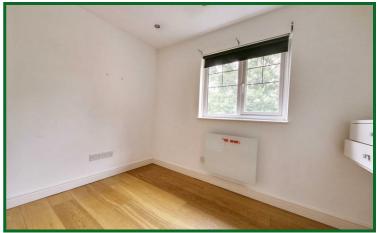

bedrooms, bathroom, kitchen and spacious lounge diner with feature vaulted ceiling.

The property is well appointed for all local amenities and close to Shenley Park and a bus stop. It is bright and airy, there are 2 allocated parking bays and some communal outdoor space.

Immediate viewing is strongly recommended.

Lease term : 99 years from 1 June 1993 - 67 years remaining. Service charge & EPC Rating Band D.











# **Entrance Hall**

# Lounge Diner

16'6 x 13'1 at max points (5.03m x 3.99m at max points)

10'1 x 6'10 (3.07m x 2.08m)

### Bedroom One

10'5 x 10'1 excluding wardrobes (3.18m x 3.07m excluding wardrobes)

# **Bedroom Two**

10'5 x 8'1 at max points (3.18m x 2.46m at max points)

# **Bathroom**

#### **Parking**

2 allocated parking bays in front of the block.



















Area: 629 ft<sup>2</sup> ... 58.4 m<sup>2</sup>

Total Area: 629 ft<sup>2</sup> ... 58.4 m<sup>2</sup>

All measurements are approximate and for display purposes only