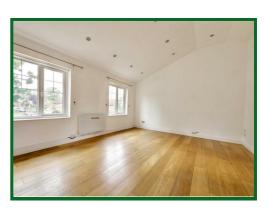

# Lounge Diner

16'6 x 13'1 at max points (5.03m x 3.99m at max points)

10'1 x 6'10 (3.07m x 2.08m)