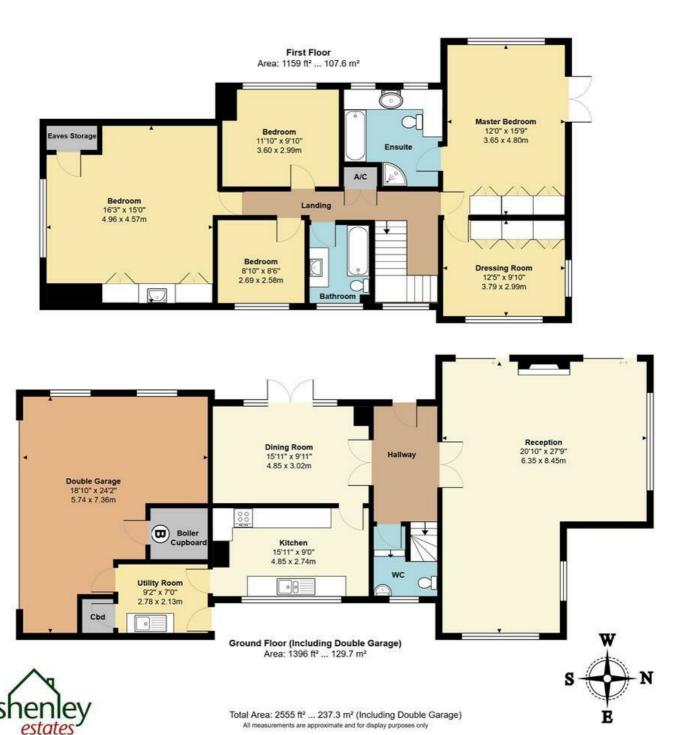

# Reception

27'9 x 20'10 at max points (8.46m x 6.35m at max points)

# **Dining Room**

15'11 x 9'11 (4.85m x 3.02m)

# Kitchen

15'11 x 9 (4.85m x 2.74m)

# **Utility Room**

9'2 x 7' (2.79m x 2.13m)

#### **Master Bedroom**

15'9 into wardrobes x 12 (4.80m into wardrobes x 3.66m)

# **Dressing Room**

12'5 x 9'10 into wardrobes (3.78m x 3.00m into wardrobes)

# **Bedroom Two**

16'3 x 15' at max points (4.95m x 4.57m at max points)

# **Bedroom Three**

11'10 x 9'10 (3.61m x 3.00m)

#### **Bedroom Four**

8'10 x 8'6 (2.69m x 2.59m)

# Double Garage & Driveway

24'2 x 18'10 at max points (7.37m x 5.74m at max points)

Driveway for 3 cars in front of double garage.

'Your home is our business'