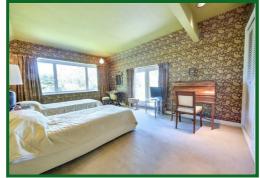

#### **Master Bedroom**

15'9 into wardrobes x 12 (4.80m into wardrobes x 3.66m)

# **Bedroom Two**

16'3 x 15' at max points (4.95m x 4.57m at max points)