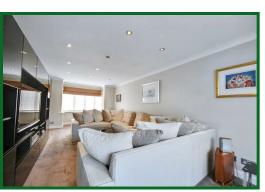

# Lounge Diner

22'5 excluding bay window x 10'11 (6.83m excluding bay window x 3.33m)