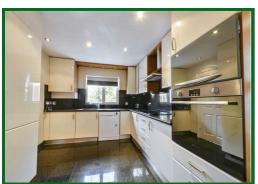

benefits from gardens to the front and rear, and a garage with driveway to the front.

Immediate viewing is strongly recommended.

EPC Rating Band D.













#### **Entrance Hall**

## WC

# Lounge Diner

22'5 excluding bay window x 10'11 (6.83m excluding bay window x 3.33m)

#### Conservatory

10'7 x 10'2 (3.23m x 3.10m)

#### Kitchen

13'6 x 9'3 (4.11m x 2.82m)

# Landing

#### Master Bedroom

12'3 excluding bay window x 11'2 (3.73m excluding bay window x 3.40m)

# **En-Suite Shower Room**

### **Bedroom Two**

11'2 x 8'10 at max points (3.40m x 2.69m at max points)

#### **Bedroom Three**

9'4 x 6'5 (2.84m x 1.96m)

## Family Bathroom

#### Rear Garden

# Garage & Parking

16'6 x 8'4 (5.03m x 2.54m)

Single garage to the side of the property with driveway for one car in front





















Total Area: 1081 ft2 ... 100.4 m2 All measurements are approximate and for display purposes only