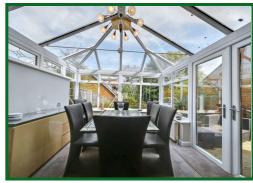

rters Park. The property has been well maintained and is offered in good decorative order.

Built as a three bedroom house by Tay Homes in the mid 1990s the current vendor has knocked through bedrooms two and three to offer a very spacious 'second' bedroom. Both doors are still in place and all that needs doing is for the partition wall to be replaced to reinstate this as a spacious three bedroom house. Accommodation also comprises two bathrooms (including one ensuite to the master bedroom), downstairs wc, fully fitted kitchen, a lovely double aspect lounge diner and conservatory offering additional 'reception' space.

The property also benefits from gardens to the front and rear, and a garage with driveway to the front.

Immediate viewing is strongly recommended.

EPC Rating Band D.













#### **Entrance Hall**

## WC

# Lounge Diner

22'5 excluding bay window x 10'11 (6.83m excluding bay window x 3.33m)

#### Conservatory

10'7 x 10'2 (3.23m x 3.10m)

#### Kitchen

13'6 x 9'3 (4.11m x 2.82m)

# Landing

#### Master Bedroom

12'3 excluding bay window x 11'2 (3.73m excluding bay window x 3.40m)

# **En-Suite Shower Room**

### **Bedroom Two**

11'2 x 8'10 at max points (3.40m x 2.69m at max points)

#### **Bedroom Three**

9'4 x 6'5 (2.84m x 1.96m)

## Family Bathroom

#### Rear Garden

# Garage & Parking

16'6 x 8'4 (5.03m x 2.54m)

Single garage to the side of the property with driveway for one car in front





















Total Area: 1081 ft2 ... 100.4 m2 All measurements are approximate and for display purposes only