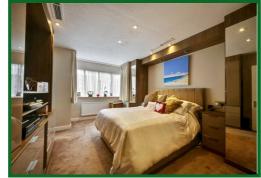

#### Master Bedroom

12'3 excluding bay window x 11'2 (3.73m excluding bay window x 3.40m)