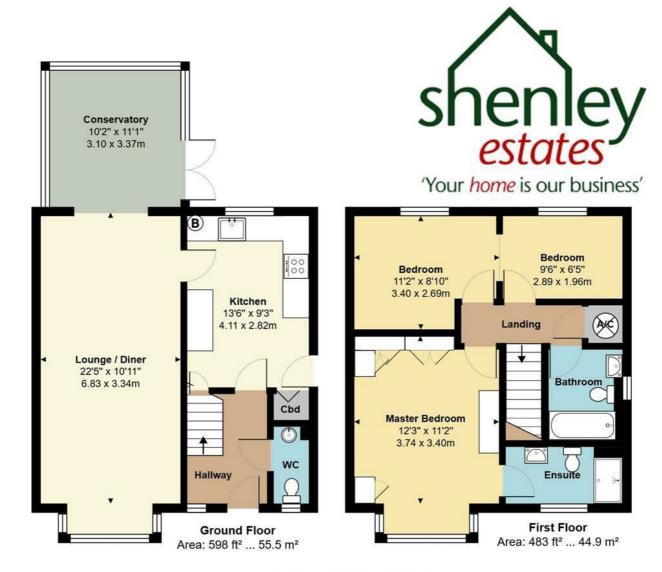

Built as a three bedroom house by Tay Homes in the mid 1990s the current vendor has knocked through bedrooms two and three to offer a very spacious 'second' bedroom. Both doors are still in place and all that needs doing is for the partition wall to be replaced to reinstate this as a spacious three bedroom house. Accommodation also comprises two bathrooms (including one ensuite to the master bedroom), downstairs wc, fully fitted kitchen, a lovely double aspect lounge diner and conservatory offering additional 'reception' space.

# Lounge Diner

22'5 excluding bay window x 10'11 (6.83m excluding bay window x 3.33m)

#### Conservatory

10'7 x 10'2 (3.23m x 3.10m)

#### Kitchen

13'6 x 9'3 (4.11m x 2.82m)

#### Master Bedroom

12'3 excluding bay window x 11'2 (3.73m excluding bay window x 3.40m)

### **Bedroom Two**

11'2 x 8'10 at max points (3.40m x 2.69m at max points)

#### **Bedroom Three**

9'4 x 6'5 (2.84m x 1.96m)

# Garage & Parking

16'6 x 8'4 (5.03m x 2.54m)

Single garage to the side of the property with driveway for one car in front

Total Area: 1081 ft2 ... 100.4 m2 All measurements are approximate and for display purposes only