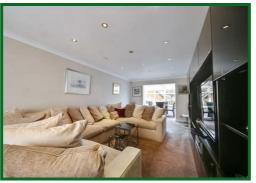

# Lounge Diner

22'5 excluding bay window x 10'11 (6.83m excluding bay window x 3.33m)