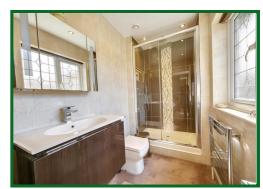

fits from gardens to the front and rear, and a garage with driveway to the front.

Immediate viewing is strongly recommended.

EPC Rating Band D.













#### **Entrance Hall**

## WC

# Lounge Diner

22'5 excluding bay window x 10'11 (6.83m excluding bay window x 3.33m)

#### Conservatory

10'7 x 10'2 (3.23m x 3.10m)

#### Kitchen

13'6 x 9'3 (4.11m x 2.82m)

# Landing

#### Master Bedroom

12'3 excluding bay window x 11'2 (3.73m excluding bay window x 3.40m)

# **En-Suite Shower Room**

### **Bedroom Two**

11'2 x 8'10 at max points (3.40m x 2.69m at max points)

#### **Bedroom Three**

9'4 x 6'5 (2.84m x 1.96m)

## Family Bathroom

#### Rear Garden

# Garage & Parking

16'6 x 8'4 (5.03m x 2.54m)

Single garage to the side of the property with driveway for one car in front





















Total Area: 1081 ft2 ... 100.4 m2 All measurements are approximate and for display purposes only