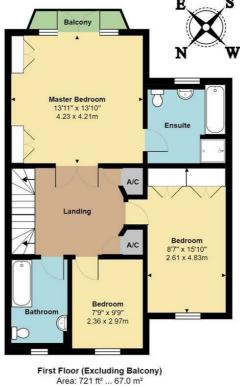

Accommodation is across three floors and comprises four bedrooms (three doubles & one large single), three bathrooms of which two are ensuite, galleried landing, kitchen diner, utility room and a stunning sunken living room and dining room with high ceilings and access to the southerly facing garden.

#### **Master Bedroom**

13'11 x 13'10 into wardrobes (4.24m x 4.22m into wardrobes)

#### **En-Suite Bathroom**

## **Bedroom Three**

15'10 into wardrobes x 8'7 (4.83m into wardrobes x 2.62m)

## **Bedroom Four**

9'9 x 7'9 (2.97m x 2.36m)

## **Family Bathroom**

## Landing

## Rear Garden

South-East facing and backing onto Parkland with rear gated access.

Second Floor (Excluding Eaves) Area: 383 ft² ... 35.5 m²

Ground Floor Area: 785 ft² ... 72.9 m²

Total Area: 1888 ft² ... 175.4 m² (excluding balcony)
All measurements are approximate and for display purposes only