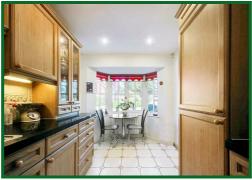

## Kitchen Breakfast Room

12'9 excluding bay window x 7'10 (3.89m excluding bay window x 2.39m)

## **Utility Room**

5'8 x 4'11 (1.73m x 1.50m)