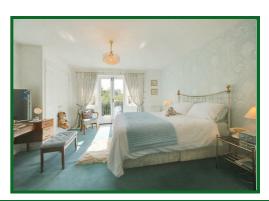

#### **Master Bedroom**

13'11 x 13'10 into wardrobes (4.24m x 4.22m into wardrobes)

#### **Bedroom Two**

17'5 into wardrobes x 14'5 at max points (5.31m into wardrobes x 4.39m at max points)