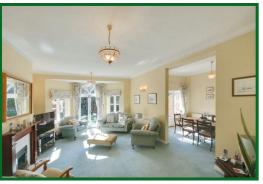

#### Lounge

16'11 excluding bay windowx 14'5 (5.16m excluding bay windowx 4.39m)

## **Dining Room**

11'6 x 8'7 (3.51m x 2.62m)