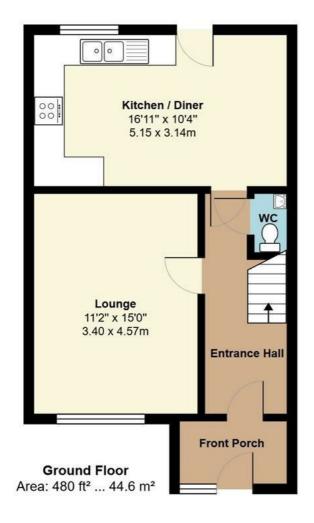

Living accommodation comprises of a front porch (which has footings and plans in place to build on top of) as well a large entrance hall, spacious lounge, downstairs we and a beautiful kitchen diner with granite work tops overlooking the generously sized garden which has gated rear access. Upstairs there are three bedrooms (two doubles, one single) and an updated family bathroom as well as a lovely, bright open landing.

## **Front Porch**

**Entrance Hall** 

Lounge

15' x 11'2 (4.57m x 3.40m)

Kitchen Diner

16'11 x 10'4 (5.16m x 3.15m)

Landing

**Bedroom One** 

Driveway for 3 cars in front of the property.

First Floor Area: 445 ft² ... 41.4 m²

 $\begin{tabular}{ll} Total\ Area:\ 925\ ft^2\ ...\ 85.9\ m^2 \\ All\ measurements\ are\ approximate\ and\ for\ display\ purposes\ only \\ \end{tabular}$ 