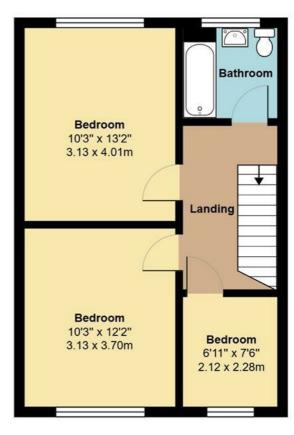

## **Front Porch**

**Entrance Hall** 

Lounge

15' x 11'2 (4.57m x 3.40m)

Kitchen Diner

16'11 x 10'4 (5.16m x 3.15m)

Landing

**Bedroom One** 

13'2 x 10'3 (4.01m x 3.12m)

**Bedroom Two** 

12'2 x 10 (3.71m x 3.05m)

**Bedroom Three** 

7'6 x 6'11 (2.29m x 2.11m)

**Family Bathroom** 

Rear Garden

**Parking** 

Driveway for 3 cars in front of the property.

First Floor Area: 445 ft² ... 41.4 m²

 $\begin{tabular}{ll} Total\ Area:\ 925\ ft^2\ ...\ 85.9\ m^2 \\ All\ measurements\ are\ approximate\ and\ for\ display\ purposes\ only \\ \end{tabular}$ 