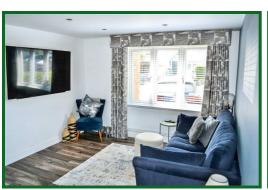

Living accommodation comprises of a front porch (which has footings and plans in place to build on top of) as well a large entrance hall, spacious lounge, downstairs we and a beautiful kitchen diner with granite work tops overlooking the generously sized garden which has gated rear access. Upstairs there are three bedrooms (two doubles, one single) and an updated family bathroom as well as a lovely, bright open landing.

## **Front Porch**

**Entrance Hall** 

Lounge

15' x 11'2 (4.57m x 3.40m)

Kitchen Diner

16'11 x 10'4 (5.16m x 3.15m)

Landing

**Bedroom One** 