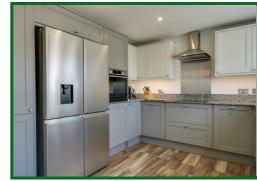

Living accommodation comprises of a front porch (which has footings and plans in place to build on top of) as well a large entrance hall, spacious lounge, downstairs we and a beautiful kitchen diner with granite work tops overlooking the generously sized garden which has gated rear access. Upstairs there are three bedrooms (two doubles, one single) and an updated family bathroom as well as a lovely, bright open landing.

## **Front Porch**

**Entrance Hall** 

Lounge

15' x 11'2 (4.57m x 3.40m)

Kitchen Diner

16'11 x 10'4 (5.16m x 3.15m)

Landing

**Bedroom One** 