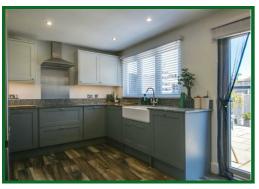

Living accommodation comprises of a front porch (which has footings and plans in place to build on top of) as well a large entrance hall, spacious lounge, downstairs we and a beautiful kitchen diner with granite work tops overlooking the generously sized garden which has gated rear access. Upstairs there are three bedrooms (two doubles, one single) and an updated family bathroom as well as a lovely, bright open landing.

## **Front Porch**

**Entrance Hall** 

Lounge

15' x 11'2 (4.57m x 3.40m)

Kitchen Diner

16'11 x 10'4 (5.16m x 3.15m)

Landing

**Bedroom One** 