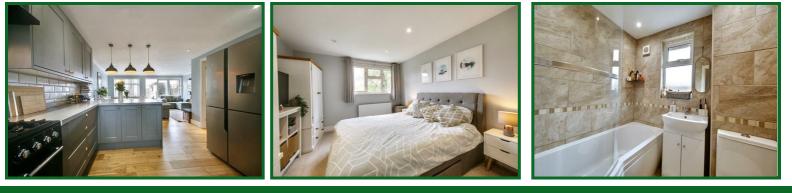

In addition to the three bedrooms (with two generous doubles) and family bathroom, the downstairs living space is open plan with a kitchen to the front and both dining and living space to the rear overlooking the south-easterly landscaped garden which benefits from an outdoor brick built shed.

## **Downstairs WC**

**Kitchen Breakfast Room** 13'11 x 11'2 (4.24m x 3.40m)

Lounge 17'4 x 11'9 (5.28m x 3.58m)

Landing

Bedroom One 13'3 x 10'6 (4.04m x 3.20m)

**Bedroom Two** 12'4 x 10'1 (3.76m x 3.07m)

**Bedroom Three** 8'11 x 7' (2.72m x 2.13m)

Family Bathroom