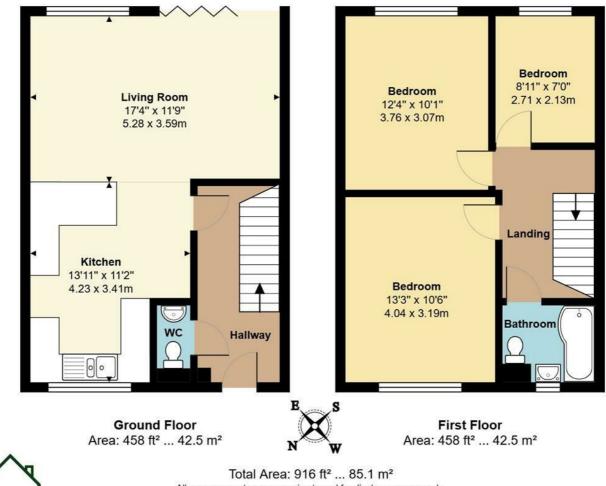

## **Entrance Hall**

## **Downstairs WC**

**Kitchen Breakfast Room** 13'11 x 11'2 (4.24m x 3.40m)

Lounge 17'4 x 11'9 (5.28m x 3.58m)

Landing

Bedroom One 13'3 x 10'6 (4.04m x 3.20m)

**Bedroom Two** 12'4 x 10'1 (3.76m x 3.07m)

**Bedroom Three** 8'11 x 7' (2.72m x 2.13m)

Family Bathroom

## Rear Garden

| Environmental Impact (CO <sub>2</sub> ) Rating      |         |           |
|-----------------------------------------------------|---------|-----------|
|                                                     | Current | Potential |
| Very environmentally friendly - lower CO2 emission  | ons     |           |
| (92 plus) 🖄                                         |         |           |
| (81-91)                                             |         |           |
| (69-80)                                             |         |           |
| (55-68)                                             |         |           |
| (39-54)                                             |         |           |
| (21-38)                                             |         |           |
| (1-20) G                                            | 6       |           |
| Not environmentally friendly - higher CO2 emissions |         |           |
| England & Wales                                     |         |           |