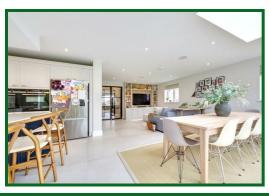

### Kitchen/Dining/Living

27'11 x 22'5 at max points (8.51m x 6.83m at max points)