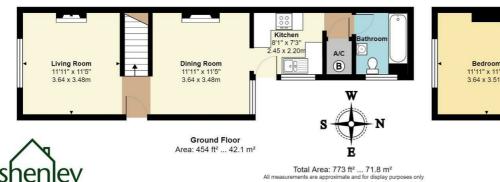

#### Lounge

11'11 x 11'5 at max points (3.63m x 3.48m at max points)

## **Dining Room**

11'11 x 11'5 at max points (3.63m x 3.48m at max points)

## Kitchen

8'1 x 7'3 (2.46m x 2.21m)

#### **Bathroom**

# **Bedroom One**

11'11 x 11'6 at max points (3.63m x 3.51m at max points)

#### **Bedroom Two**

11'11 x 11'6 at max points (3.63m x 3.51m at max points)