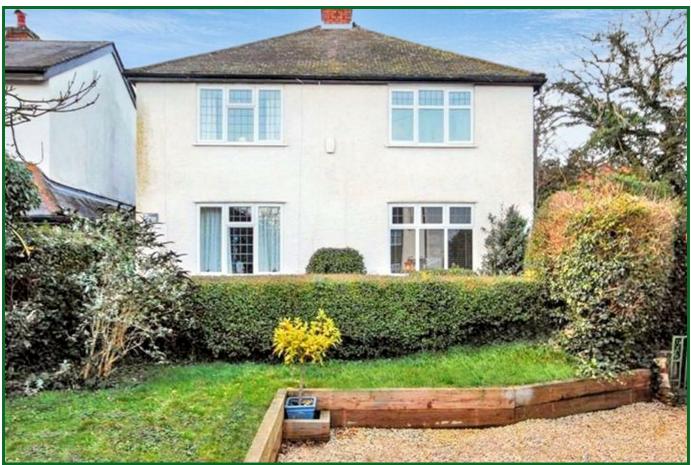

# 17 Harris Lane, Shenley Hertfordshire WD7 9ED £1,750 Per Month

Offered for rent and available in May, is this truly lovely two double bedroom character cottage located on one of the village's prime roads in close proximity to all local amenities.

Accommodation comprises two double bedrooms, one with ensuite wc, two spacious reception rooms, fully fitted kitchen and (downstairs) bathroom.

Located in the heart of the village, the property also benefits from a driveway to the front, sunny aspect garden to the rear and is offered In good decorative order.

## Rear Garden

Accessed from kitchen. West facing with patio and lawn, gated side access & shed.

# **Parking**

Driveway for 2 cars in front of the property.