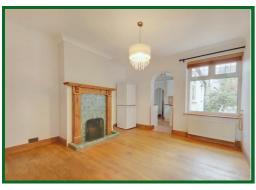

ownstairs) bathroom.

Located in the heart of the village, the property also benefits from a driveway to the front, sunny aspect garden to the rear and is offered In good decorative order.

Immediate viewing is strongly recommended.

EPC Rating Band D













#### Lounge

11'11 x 11'5 at max points (3.63m x 3.48m at max points)

## **Dining Room**

11'11 x 11'5 at max points (3.63m x 3.48m at max points)

## Kitchen

8'1 x 7'3 (2.46m x 2.21m)

#### **Bathroom**

# **Bedroom One**

11'11 x 11'6 at max points (3.63m x 3.51m at max points)

# WC

#### **Bedroom Two**

11'11 x 11'6 at max points (3.63m x 3.51m at max points)

## Rear Garden

Accessed from kitchen. West facing with patio and lawn, gated side access & shed.

# **Parking**

Driveway for 2 cars in front of the property.