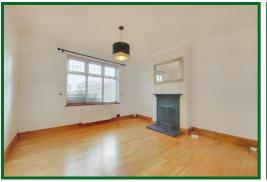

#### Lounge

11'11 x 11'5 at max points (3.63m x 3.48m at max points)

## **Dining Room**

11'11 x 11'5 at max points (3.63m x 3.48m at max points)