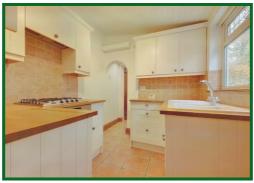

# 17 Harris Lane, Shenley Hertfordshire WD7 9ED £1,750 Per Month

Offered for rent and available in May, is this truly lovely two double bedroom character cottage located on one of the village's prime roads in close proximity to all local amenities.

Accommodation comprises two double bedrooms, one with ensuite wc, two spacious reception rooms, fully fitted kitchen and (downstairs) bathroom.

Located in the heart of the village, the property also benefits from a driveway to the front, sunny aspect garden to the rear and is offered In good decorative order.

Immediate viewing is strongly recommended.

EPC Rating Band D













#### Lounge

11'11 x 11'5 at max points (3.63m x 3.48m at max points)

## **Dining Room**

11'11 x 11'5 at max points (3.63m x 3.48m at max points)

## Kitchen

8'1 x 7'3 (2.46m x 2.21m)

#### **Bathroom**

# **Bedroom One**

11'11 x 11'6 at max points (3.63m x 3.51m at max points)

# WC

#### **Bedroom Two**

11'11 x 11'6 at max points (3.63m x 3.51m at max points)

## Rear Garden

Accessed from kitchen. West facing with patio and lawn, gated side access & shed.

# **Parking**

Driveway for 2 cars in front of the property.