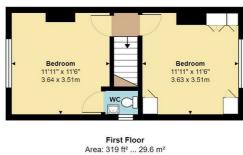

# **Bedroom One**

11'11 x 11'6 at max points (3.63m x 3.51m at max points)

#### **Bedroom Two**

11'11 x 11'6 at max points (3.63m x 3.51m at max points)