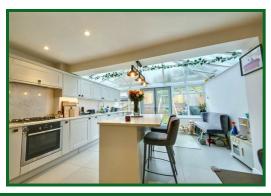

# Kitchen/Dining/Living Area

18'7 x 15' at max points (5.66m x 4.57m at max points)