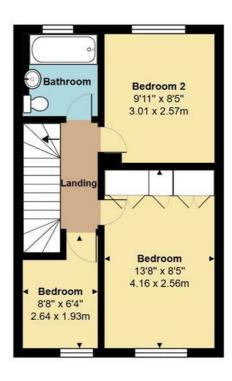

# Landing

### **Bedroom Two**

9'11 x 8'5 (3.02m x 2.57m)

### **Bedroom Three**

8'8 x 6'4 at max points (2.64m x 1.93m at max points)

# Family Bathroom