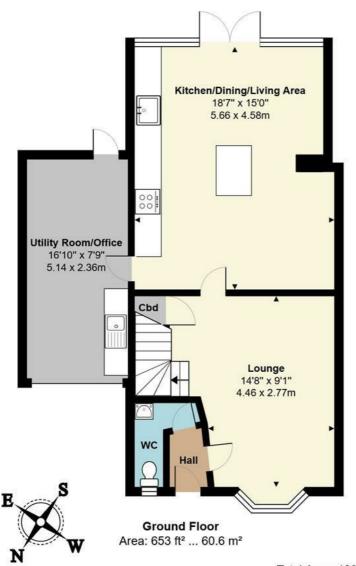

### **Entrance Hall**

### **Downstairs WC**

### Lounge

14'8 x 9'1 (4.47m x 2.77m)

# Kitchen/Dining/Living Area

18'7 x 15' at max points (5.66m x 4.57m at max points)

### Utility Room/Office

16'10 x 7'9 (5.13m x 2.36m)

Formally garage.

# Parking

Driveway for one car in front of the property

First Floor Area: 355 ft<sup>2</sup> ... 32.9 m<sup>2</sup>

Total Area: 1007 ft  $^2 \dots 93.6 \ m^2$  All measurements are approximate and for display purposes only