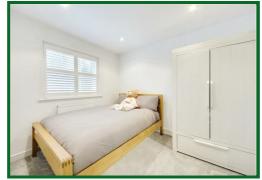

### **Bedroom One**

13'8 into wardrobes x 8'5 (4.17m into wardrobes x 2.57m)

### **Bedroom Two**

9'11 x 8'5 (3.02m x 2.57m)

### **Bedroom Three**

8'8 x 6'4 at max points (2.64m x 1.93m at max points)