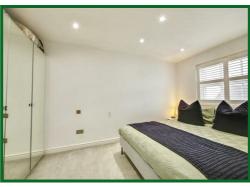

### **Bedroom One**

13'8 into wardrobes x 8'5 (4.17m into wardrobes x 2.57m)

### **Bedroom Two**

9'11 x 8'5 (3.02m x 2.57m)

### **Bedroom Three**

8'8 x 6'4 at max points (2.64m x 1.93m at max points)