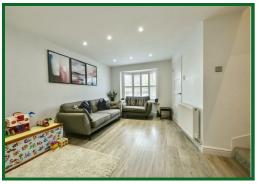

### Lounge

14'8 x 9'1 (4.47m x 2.77m)

# Kitchen/Dining/Living Area

18'7 x 15' at max points (5.66m x 4.57m at max points)