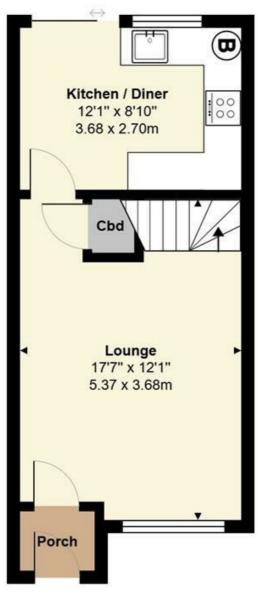

# **Front Porch**

#### Lounge

17'7 x 12'1 at max points (5.36m x 3.68m at max points)

### Kitchen Diner

12'1 x 8'10 (3.68m x 2.69m)

## **Parking**

2 allocated parking bays to the side of the property

Ground Floor Area: 336 ft<sup>2</sup> ... 31.2 m<sup>2</sup> First Floor Area: 325 ft<sup>2</sup> ... 30.2 m<sup>2</sup>

Total Area: 661 ft² ... 61.4 m²
All measurements are approximate and for display purposes only