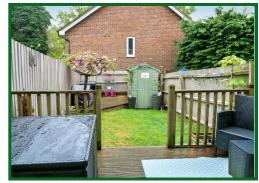

A stones throw from Shenley Park and the local shop and other local amenities, this property is well appointed for all that Shenley has to offer.

Accommodation comprises two double bedrooms, family bathroom, spacious living room and bright kitchen diner. This lovely home also benefits from a south facing garden and allocated off street parking for two cars.

Viewing is strongly recommended.

EPC Rating Band C.













# **Front Porch**

#### Lounge

17'7 x 12'1 at max points (5.36m x 3.68m at max points)

### Kitchen Diner

12'1 x 8'10 (3.68m x 2.69m)

# Landing

# **Bedroom One**

12'1 x 8'10 (3.68m x 2.69m)

### **Bedroom Two**

12'1 x 8'5 (3.68m x 2.57m)

#### **Bathroom**

## Rear Garden

South Facing

## **Parking**

2 allocated parking bays to the side of the property





















Ground Floor Area: 336 ft<sup>2</sup> ... 31.2 m<sup>2</sup> First Floor Area: 325 ft<sup>2</sup> ... 30.2 m<sup>2</sup>



Total Area: 661 ft² ... 61.4 m²
All measurements are approximate and for display purposes only