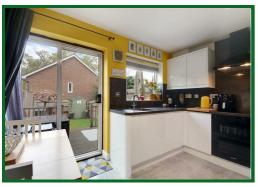

rk. A stones throw from Shenley Park and the local shop and other local amenities, this property is well appointed for all that Shenley has to offer.

Accommodation comprises two double bedrooms, family bathroom, spacious living room and bright kitchen diner. This lovely home also benefits from a south facing garden and allocated off street parking for two cars.

Viewing is strongly recommended.

EPC Rating Band C.













# **Front Porch**

#### Lounge

17'7 x 12'1 at max points (5.36m x 3.68m at max points)

### Kitchen Diner

12'1 x 8'10 (3.68m x 2.69m)

# Landing

# **Bedroom One**

12'1 x 8'10 (3.68m x 2.69m)

### **Bedroom Two**

12'1 x 8'5 (3.68m x 2.57m)

#### **Bathroom**

## Rear Garden

South Facing

## **Parking**

2 allocated parking bays to the side of the property





















Ground Floor Area: 336 ft<sup>2</sup> ... 31.2 m<sup>2</sup> First Floor Area: 325 ft<sup>2</sup> ... 30.2 m<sup>2</sup>



Total Area: 661 ft² ... 61.4 m²
All measurements are approximate and for display purposes only