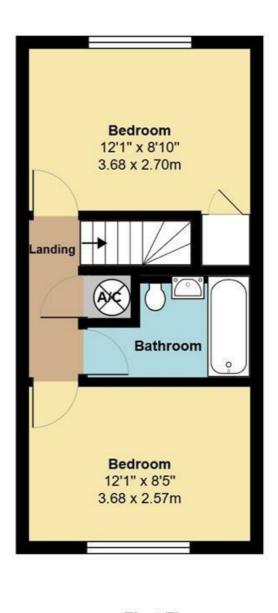

# Landing

# **Bedroom One**

12'1 x 8'10 (3.68m x 2.69m)

### **Bedroom Two**

12'1 x 8'5 (3.68m x 2.57m)

#### **Bathroom**