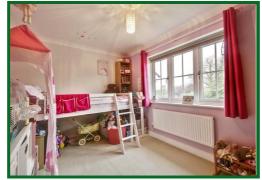

# **Bedroom One**

12'1 x 8'10 (3.68m x 2.69m)

### **Bedroom Two**

12'1 x 8'5 (3.68m x 2.57m)