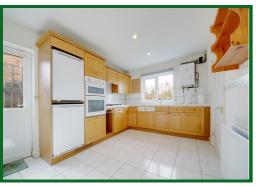

mily bathroom, ensuite shower room, downstairs cloakroom, spacious lounge diner and kitchen with space for table. The property also benefits from a garage and driveway for two cars and lovely well maintained garden.

EPC Rating: C.













#### **Entrance Hall**

### **Downstairs WC**

# Lounge Diner

22'5 x 10'11 (6.83m x 3.33m)

# Kitchen Breakfast Room

13'10 x 9'4 (4.22m x 2.84m)

# Landing

### **Master Bedroom**

12'4 to front of wardrobes x 11'2 (3.76m to front of wardrobes x 3.40m)

### **En-Suite Shower Room**

#### **Bedroom Two**

11'2 x 8'10 max (3.40m x 2.69m max)

#### **Bedroom Three**

9'4 x 6'5 (2.84m x 1.96m)

## Family Bathroom

Rear Garden

#### Front Garden

# Single Garage & Parking

16'6 x 8'4 (5.03m x 2.54m)

Driveway for 2 cars in front of single garage.

























'Your home is our business'