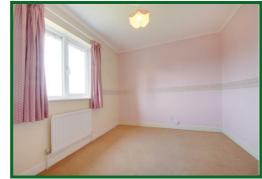

#### **Bedroom Two**

11'2 x 8'10 max (3.40m x 2.69m max)

#### **Bedroom Three**

9'4 x 6'5 (2.84m x 1.96m)