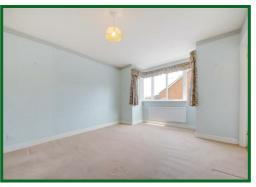

### **Master Bedroom**

12'4 to front of wardrobes x 11'2 (3.76m to front of wardrobes x 3.40m)

#### **Bedroom Two**

11'2 x 8'10 max (3.40m x 2.69m max)

#### **Bedroom Three**

9'4 x 6'5 (2.84m x 1.96m)