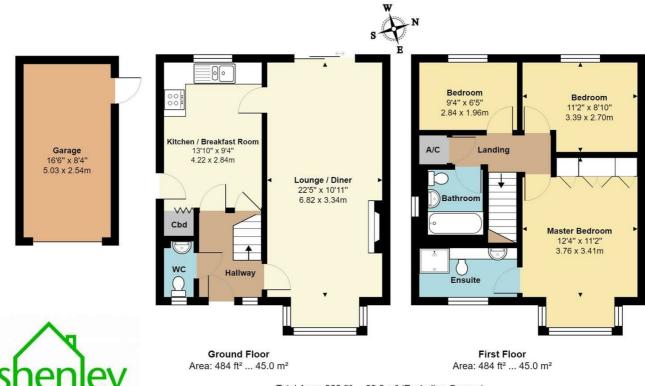

#### **Entrance Hall**

### **Downstairs WC**

# Lounge Diner

22'5 x 10'11 (6.83m x 3.33m)

# Kitchen Breakfast Room

13'10 x 9'4 (4.22m x 2.84m)

# Landing

### **Master Bedroom**

12'4 to front of wardrobes x 11'2 (3.76m to front of wardrobes x 3.40m)

### **En-Suite Shower Room**

#### **Bedroom Two**

11'2 x 8'10 max (3.40m x 2.69m max)

#### **Bedroom Three**

9'4 x 6'5 (2.84m x 1.96m)

## Family Bathroom

Rear Garden

# Single Garage & Parking

16'6 x 8'4 (5.03m x 2.54m)

Driveway for 2 cars in front of single garage.

'Your home is our business'