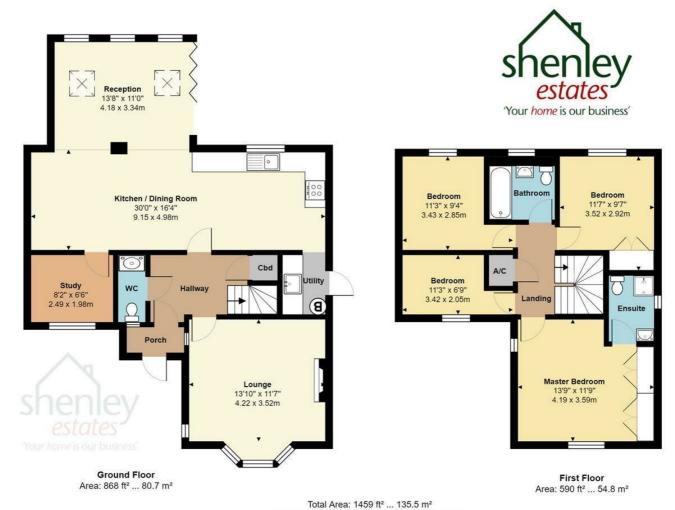

Accommodation comprises four bedrooms, two bathrooms (including one ensuite shower room), downstairs wc, spacious and sunny double aspect living room and a full width kitchen diner, utility and multi reception area leading out to the rear garden.

#### Living Room

13'10 x 11'7 excluding bay window (4.22m x 3.53m excluding bay window)

# Kitchen Dining Living Area

30' x 16'4 at max points (9.14m x 4.98m at max points)

#### **Utility Room**

6'10 x 4'4 (2.08m x 1.32m)

#### **Master Bedroom**

13'10 x 11'9 into wardrobes (4.22m x 3.58m into wardrobes)

#### **En-Suite Shower Room**

#### **Bedroom Two**

11'7 x 9'7 into wardrobe (3.53m x 2.92m into wardrobe)

## **Bedroom Three**

11'3 x 9'4 at max points (3.43m x 2.84m at max points)

## **Bedroom Four**

11'3 x 6'9 at max points (3.43m x 2.06m at max points)

# **Family Bathroom**