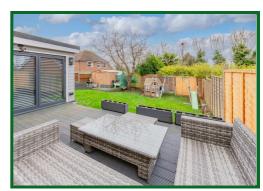

EPC Rating Band D.













#### **Front Porch**

#### **Entrance Hall**

## **Downstairs WC**

#### Living Room

13'10 x 11'7 excluding bay window (4.22m x 3.53m excluding bay window)

# Kitchen Dining Living Area

30' x 16'4 at max points (9.14m x 4.98m at max points)

#### **Utility Room**

6'10 x 4'4 (2.08m x 1.32m)

## Landing

#### **Master Bedroom**

13'10 x 11'9 into wardrobes (4.22m x 3.58m into wardrobes)

#### **En-Suite Shower Room**

#### **Bedroom Two**

11'7 x 9'7 into wardrobe (3.53m x 2.92m into wardrobe)

## **Bedroom Three**

11'3 x 9'4 at max points (3.43m x 2.84m at max points)

## **Bedroom Four**

11'3 x 6'9 at max points (3.43m x 2.06m at max points)

# **Family Bathroom**

#### Rear Garden

# **Parking**

Driveway for 2 cars in front of the property