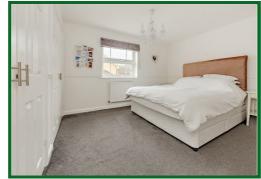

#### **Master Bedroom**

13'10 x 11'9 into wardrobes (4.22m x 3.58m into wardrobes)

#### **Bedroom Two**

11'7 x 9'7 into wardrobe (3.53m x 2.92m into wardrobe)

## **Bedroom Three**

11'3 x 9'4 at max points (3.43m x 2.84m at max points)

## **Bedroom Four**

11'3 x 6'9 at max points (3.43m x 2.06m at max points)