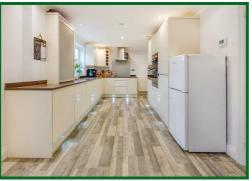

# Kitchen Dining Living Area

30' x 16'4 at max points (9.14m x 4.98m at max points)