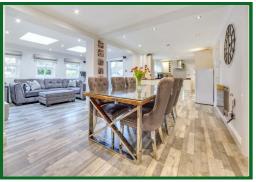

# Kitchen Dining Living Area

30' x 16'4 at max points (9.14m x 4.98m at max points)