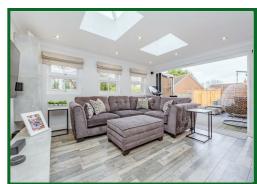

# Kitchen Dining Living Area

30' x 16'4 at max points (9.14m x 4.98m at max points)