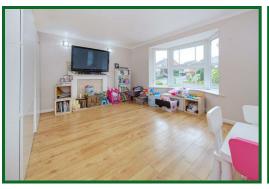

#### Living Room

13'10 x 11'7 excluding bay window (4.22m x 3.53m excluding bay window)