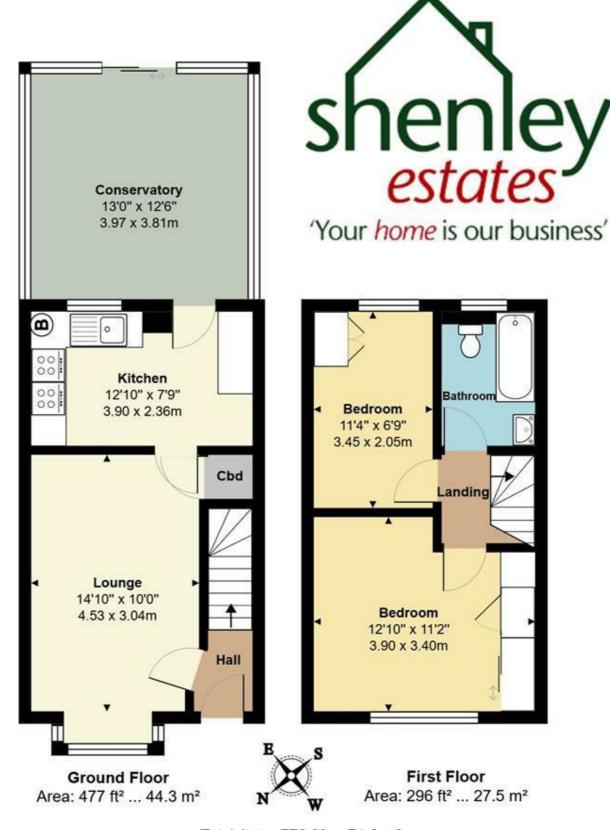

## **Entrance Hall**

### Lounge

14'10 excluding bay window x 10' (4.52m excluding bay window x 3.05m)

## Kitchen Diner

12'10 x 7'9 (3.91m x 2.36m)

## Conservatory

13' x 12'6 (3.96m x 3.81m)

# Landing

### **Bedroom One**

12'10 into wardrobes x 11'2 at max points (3.91m into wardrobes x 3.40m at max points)

## **Bedroom Two**

11'6 x 6'10 (3.51m x 2.08m)

## **Bathroom**

Rear Garden

## **Parking**

2 allocated spaces on the road.

Total Area: 772 ft2 ... 71.8 m2

All measurements are approximate and for display purposes only