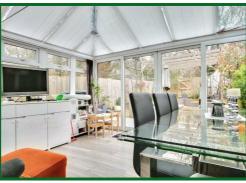

# 27 Poultney Close, Shenley Herts WD7 9JH Guide Price £450,000

Offered for sale is this attractive two bedroom end of terrace house set at the end of a popular cul-de-sac just a few minute walk to the shops and other local amenities.

This lovely house is set on a larger than average plot with a double length garden, and offers flexible accommodation comprising two spacious bedrooms, updated bathroom, bay fronted living room, updated kitchen and a bright conservatory.

The property also benefits from two allocated off street parking spaces and a front garden.

\*\* Please note the property has historical movement and has been underpinned and there is a right of way access across the rear of the property plot.\*\*

EPC Grade D













## **Entrance Hall**

### Lounge

14'10 excluding bay window x 10' (4.52m excluding bay window x 3.05m)

## Kitchen Diner

12'10 x 7'9 (3.91m x 2.36m)

## Conservatory

13' x 12'6 (3.96m x 3.81m)

# Landing

### **Bedroom One**

12'10 into wardrobes x 11'2 at max points (3.91m into wardrobes x 3.40m at max points)

## **Bedroom Two**

11'6 x 6'10 (3.51m x 2.08m)

## **Bathroom**

Rear Garden

## **Parking**

2 allocated spaces on the road.



















Total Area: 772 ft2 ... 71.8 m2

All measurements are approximate and for display purposes only