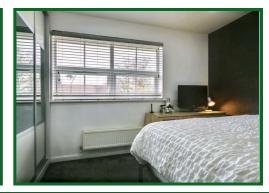

### **Bedroom One**

12'10 into wardrobes x 11'2 at max points (3.91m into wardrobes x 3.40m at max points)

## **Bedroom Two**

11'6 x 6'10 (3.51m x 2.08m)