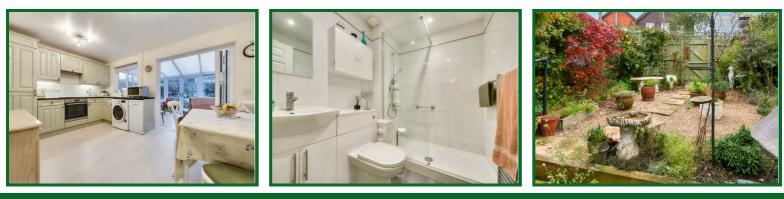

Downstairs comprises an entrance hall with cloakroom, a spacious living room leading to fully fitted kitchen diner and through to a conservatory.

Tucked away in a private and quiet close the property also benefits from allocated parking to the front of the house, a low maintenance garden, solar panels and it's coveted location being less than a minutes level walk to the local amenities and bus stop.