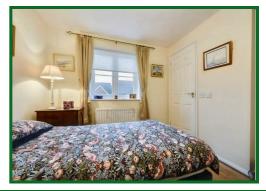

#### Bedroom One

13'10 into wardrobe x 9'11 at max points (4.22m into wardrobe x 3.02m at max points)

#### Bedroom Two 13/10 into wardrobes x 11/5 at m

13'10 into wardrobes x 11'5 at max points (4.22m into wardrobes x 3.48m at max points)