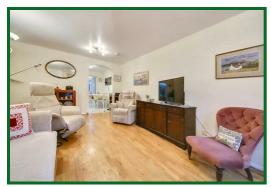

## Lounge

17'8 x 13'10 at max points (5.38m x 4.22m at max points)

**Kitchen Diner** 13'10 x 9'8 (4.22m x 2.95m)

**Conservatory** 11'11 x 10'7 (3.63m x 3.23m)