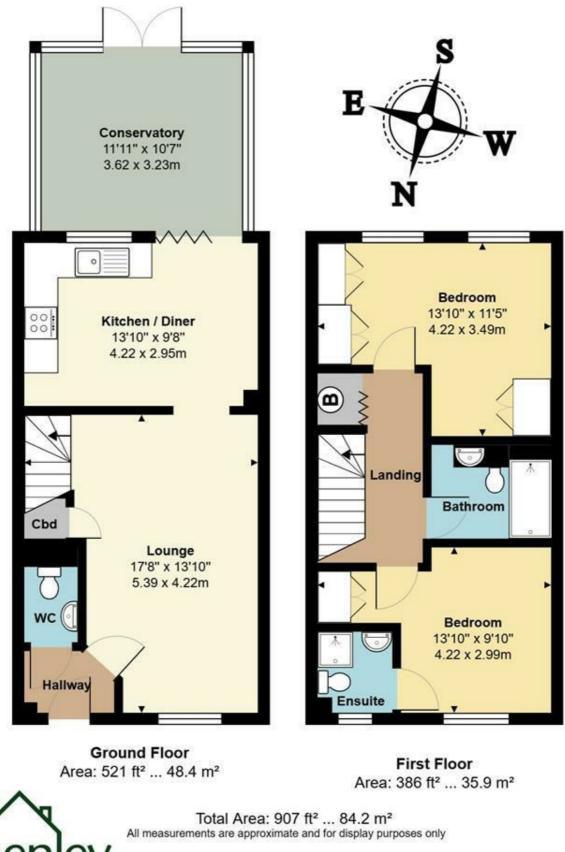

### **Entrance Hall**

#### WC

## Lounge

17'8 x 13'10 at max points (5.38m x 4.22m at max points)

**Kitchen Diner** 13'10 x 9'8 (4.22m x 2.95m)

**Conservatory** 11'11 x 10'7 (3.63m x 3.23m)

#### Landing

#### Bedroom One

13'10 into wardrobe x 9'11 at max points (4.22m into wardrobe x 3.02m at max points)

#### **En-Suite**

#### Bedroom Two 13/10 into wardrobes x 11/5 at m

13'10 into wardrobes x 11'5 at max points (4.22m into wardrobes x 3.48m at max points)

### Family Bathroom

Rear Garden South Facing

**Parking** Driveway for 2 cars in front of the property

20 Andrew Close, Shenley | Herts WD7 9LP Tel: 01923 856464 | Email: info@shenleyestates.com