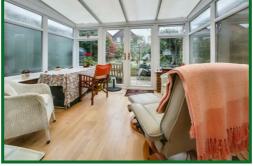

## Lounge

17'8 x 13'10 at max points (5.38m x 4.22m at max points)

**Kitchen Diner** 13'10 x 9'8 (4.22m x 2.95m)

**Conservatory** 11'11 x 10'7 (3.63m x 3.23m)