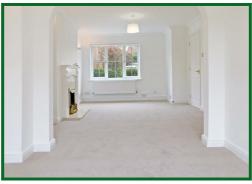

# Living Room

14'5 x 10'10 at max points (4.39m x 3.30m at max points)

# **Dining Room**

9' x 8'9 (2.74m x 2.67m)