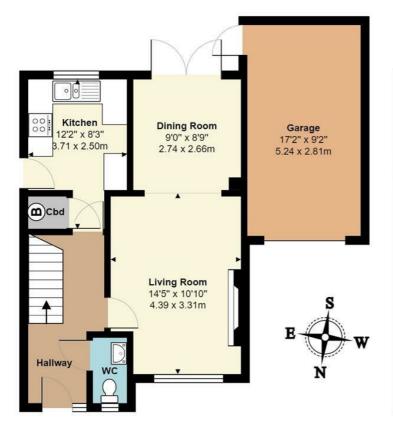

# **Entrance Hall**

# **Downstairs WC**

# Kitchen

12'2 x 8'3 at max points (3.71m x 2.51m at max points)

# Living Room

14'5 x 10'10 at max points (4.39m x 3.30m at max points)

# **Dining Room**

9' x 8'9 (2.74m x 2.67m)

# Single Garage & Driveway

17'2 x 9'2 (5.23m x 2.79m)

Driveway for one car in front of the garage.

First Floor (Including Garage) Area: 596 ft<sup>2</sup> ... 55.4 m<sup>2</sup> First Floor Area: 431 ft² ... 40.1 m²

Total Area: 1027 ft² ... 95.5 m² (Including Garage) All measurements are approximate and for display purposes only