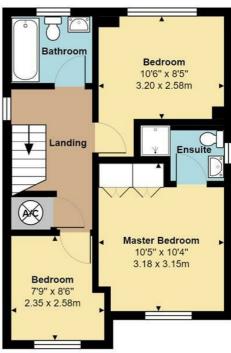

# Landing

#### **Master Bedroom**

10'5 x 10'4 excluding wardrobes (3.18m x 3.15m excluding wardrobes)

# **En-Suite Shower Room**

# **Bedroom Two**

10'6 x 8'5 (3.20m x 2.57m)

# **Bedroom Three**

8'6 x 7'9 (2.59m x 2.36m)

# **Bathroom**

Rear Garden