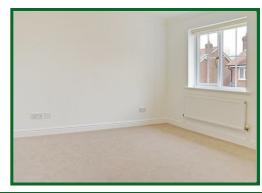

#### **Master Bedroom**

10'5 x 10'4 excluding wardrobes (3.18m x 3.15m excluding wardrobes)

# **Bedroom Two**

10'6 x 8'5 (3.20m x 2.57m)

# **Bedroom Three**

8'6 x 7'9 (2.59m x 2.36m)