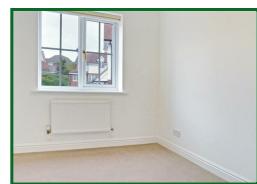

# **Bedroom Two**

10'6 x 8'5 (3.20m x 2.57m)

# **Bedroom Three**

8'6 x 7'9 (2.59m x 2.36m)