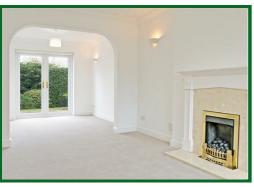

# Living Room

14'5 x 10'10 at max points (4.39m x 3.30m at max points)

# **Dining Room**

9' x 8'9 (2.74m x 2.67m)