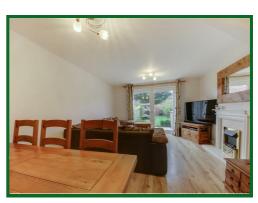

## **Downstairs Cloakroom**

Kitchen

9'10 x 5'9 (3.00m x 1.75m)

Lounge Diner

15'9 x 12 (4.80m x 3.66m)

Landing

Bedroom One

12 x 9'7 (3.66m x 2.92m)