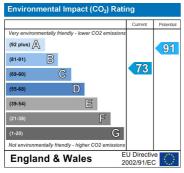

The property also benefits from a SW facing sunny aspect garden and allocated OSP for two cars. Immediate viewing is strongly recommended.

Energy Rating Band C.