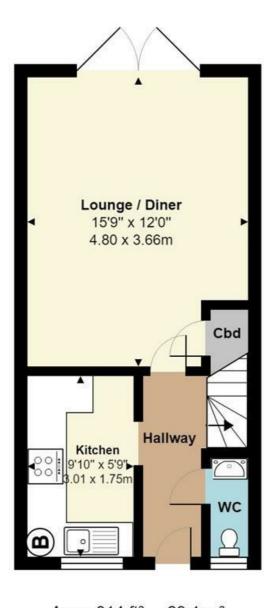

## **Entrance Hall**

## **Downstairs Cloakroom**

Kitchen

9'10 x 5'9 (3.00m x 1.75m)

Lounge Diner

15'9 x 12 (4.80m x 3.66m)

Landing

Bedroom One

12 x 9'7 (3.66m x 2.92m)