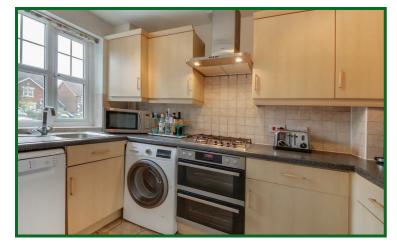

## **Downstairs Cloakroom**

Kitchen

9'10 x 5'9 (3.00m x 1.75m)

Lounge Diner

15'9 x 12 (4.80m x 3.66m)

Landing

Bedroom One

12 x 9'7 (3.66m x 2.92m)