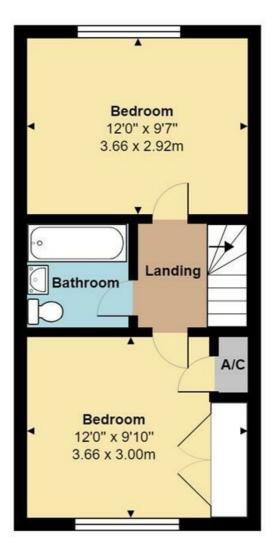

**Bedroom Two** 

12 x 9'7 (3.66m x 2.92m)

**Bathroom** 

Rear Garden

**Parking** 

Allocated parking for 2 cars in front of the property

Area: 314 ft<sup>2</sup> ... 29.1 m<sup>2</sup> Area: 314 ft<sup>2</sup> ... 29.1 m<sup>2</sup>

Total Area: 627 ft $^2$  ... 58.3  $m^2$  All measurements are approximate and for display purposes only