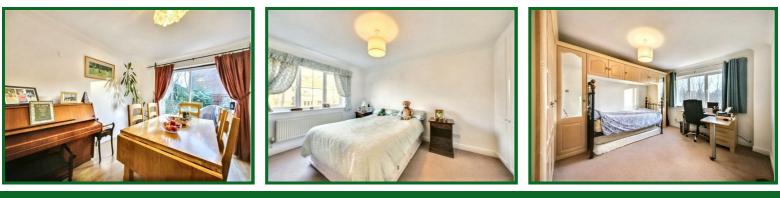

Accommodation in this lovely house comprises four bedrooms, two bathrooms (including one ensuite shower room), downstairs wc, bright living room, generous dining room and kitchen with space for table and chairs and door to integral garage.

# Lounge

15'11 x 10'7 at max points (4.85m x 3.23m at max points)

**Dining Room** 12' x 10'7 (3.66m x 3.23m)

**Kitchen** 14'11 x 9'11 (4.55m x 3.02m)

### Bedroom Two

13'4 excluding wardrobes x 10'7 (4.06m excluding wardrobes x 3.23m)

**Bedroom Three** 10'3 x 9'3 (3.12m x 2.82m)

**Bedroom Four** *7'8 x 7'9 (2.34m x 2.36m)* 