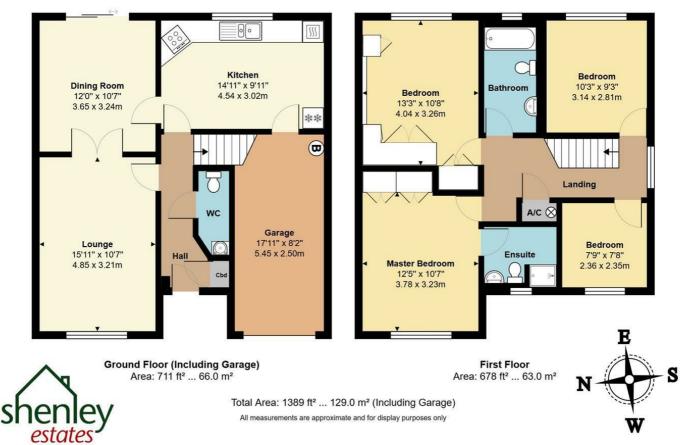

Accommodation in this lovely house comprises four bedrooms, two bathrooms (including one ensuite shower room), downstairs wc, bright living room, generous dining room and kitchen with space for table and chairs and door to integral garage.

# Lounge

15'11 x 10'7 at max points (4.85m x 3.23m at max points)

**Dining Room** 12' x 10'7 (3.66m x 3.23m)

**Kitchen** 14'11 x 9'11 (4.55m x 3.02m)

# Landing

Master Bedroom 12'5 excluding wardrobes x 10'7 (3.78m excluding wardrobes x 3.23m)

### Bedroom Two

13'4 excluding wardrobes x 10'7 (4.06m excluding wardrobes x 3.23m)

**Bedroom Three** 10'3 x 9'3 (3.12m x 2.82m)

**Bedroom Four** *7'8 x 7'9 (2.34m x 2.36m)* 

### Rear Garden

**Parking** Driveway for 2 cars in front of the property

20 Andrew Close, Shenley | Herts WD7 9LP Tel: 01923 856464 | Email: info@shenleyestates.com

'Your home is our business'

20 Andrew Close, Shenley | Herts WD7 9LP Tel: 01923 856464 | Email: info@shenleyestates.com