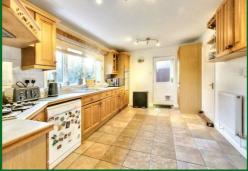

# Lounge

15'11 x 10'7 at max points (4.85m x 3.23m at max points)

**Dining Room** 12' x 10'7 (3.66m x 3.23m)

**Kitchen** 14'11 x 9'11 (4.55m x 3.02m)