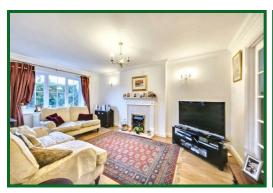

# Lounge

15'11 x 10'7 at max points (4.85m x 3.23m at max points)

**Dining Room** 12' x 10'7 (3.66m x 3.23m)

**Kitchen** 14'11 x 9'11 (4.55m x 3.02m)