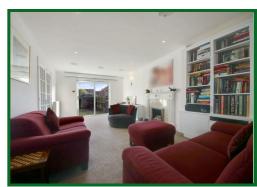

## Lounge/Cinema Room

21'3 excluding bay window x 11'3 at max points (6.48m excluding bay window x 3.43m at max points)