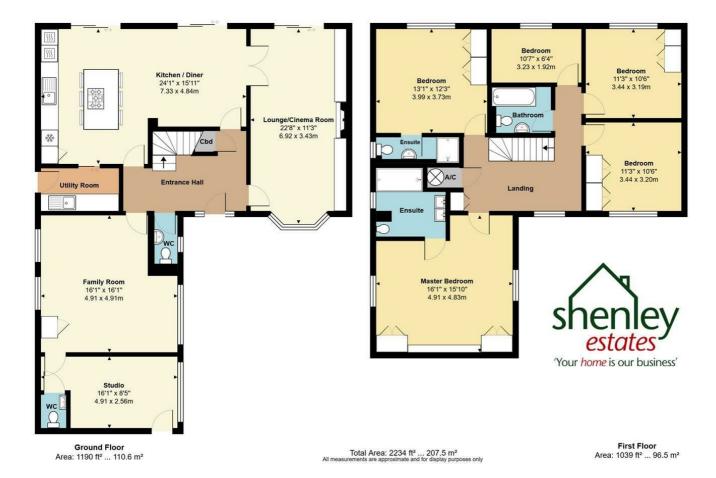

### **Entrance Hall**

#### **Downstairs WC**

## Lounge/Cinema Room

21'3 excluding bay window x 11'3 at max points (6.48m excluding bay window x 3.43m at max points)

#### Kitchen Diner

24'1 x 15'11 at max points (7.34m x 4.85m at max points)

#### **Utility Room**

9'2 x 5' (2.79m x 1.52m)

#### **Family Room**

16'1 x 16'1 at max points (4.90m x 4.90m at max points)

#### Studio/Office

16'1 x 8'5 at max points (4.90m x 2.57m at max points)

#### WC

# Landing

### Master Bedroom

16'1 x 15'10 at max points (4.90m x 4.83m at max points)

#### **En-Suite Shower Room**

#### **Bedroom Two**

13'1 into wardrobes x 12'3 (3.99m into wardrobes x 3.73m)

#### **Bedroom Three**

11'3 into wardrobes x 10'6 (3.43m into wardrobes x 3.20m)

#### **Bedroom Four**

11'3 into wardrobes x 10'6 (3.43m into wardrobes x 3.20m)

#### **Bedroom Five**

10'7 x 6'4 (3.23m x 1.93m)

## **Family Bathroom**

Rear Garden

## **Parking**

Driveway for 2 cars in front of the property