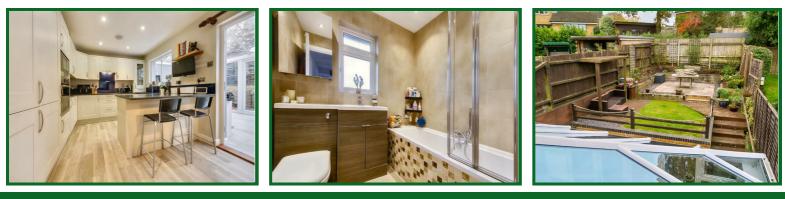

# 39 King Charles Road, Shenley Hertfordshire WD7 9HZ Offers In Excess Of £550,000

We are delighted to offer for sale this immaculate three bedroom semi-detached house. Offered in superb decorative order accommodation comprises three bedrooms, family bathroom, downstairs wc, generous living room, kitchen diner and full width spacious conservatory. The master bedroom has a feature vaulted ceiling and the property has been fully modernised.

#### **Downstairs WC**

Lounge

13'5 x 13'1 at max points (4.09m x 3.99m at max points)

**Kitchen Diner** *16'7 x 9'10 (5.05m x 3.00m)* 

**Conservatory** 14' x 10'3 (4.27m x 3.12m)

## Landing

**Bedroom One** 11'7 excluding wardrobes x 9'9 (3.53m excluding wardrobes x 2.97m)

**Bedroom Two** 9'9 x 9'7 (2.97m x 2.92m)

**Bedroom Three** 7'10 x 6'7 (2.39m x 2.01m)

Family Bathroom

**Rear Garden** South-West Facing.