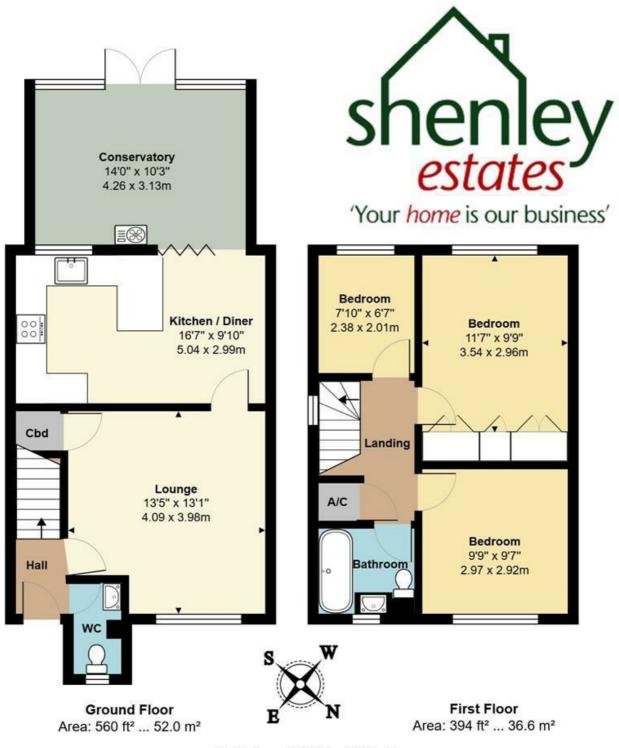

## **Entrance Hall**

#### **Downstairs WC**

Lounge

13'5 x 13'1 at max points (4.09m x 3.99m at max points)

**Kitchen Diner** *16'7 x 9'10 (5.05m x 3.00m)* 

**Conservatory** 14' x 10'3 (4.27m x 3.12m)

## Landing

**Bedroom One** 11'7 excluding wardrobes x 9'9 (3.53m excluding wardrobes x 2.97m)

**Bedroom Two** 9'9 x 9'7 (2.97m x 2.92m)

**Bedroom Three** 7'10 x 6'7 (2.39m x 2.01m)

Family Bathroom

**Rear Garden** South-West Facing.

#### Garage & Parking

Single garage in front of the property with driveway for one car.

20 Andrew Close, Shenley | Herts WD7 9LP Tel: 01923 856464 | Email: info@shenleyestates.com

 $\begin{array}{c} Total \ Area: \ 953 \ ft^2 \ \dots \ 88.6 \ m^2 \\ \ \mbox{All measurements are approximate and for display purposes only} \end{array}$ 