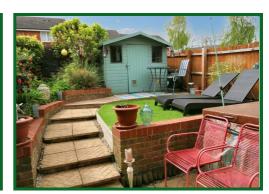

located off street parking spaces, a lovely rear garden, has been well maintained and is offered in good decorative order.

Offered CHAIN FREE with motivated vendors, immediate viewing is strongly recommended. \*Please note that there is a service charge of around £33 per month\*

EPC Rating Band C.













# **Entrance Hall**

### **Downstairs WC**

### Kitchen

10' x 7'11 (3.05m x 2.41m)

### Lounge Diner

14'10 x 14'8 at max points (4.52m x 4.47m at max points)

# Landing

## **Bedroom One**

14'9 into wardrobes x 8'9 (4.50m into wardrobes x 2.67m)

#### **Bedroom Two**

11'3 x 7'10 (3.43m x 2.39m)

### **Bedroom Three**

9'1 at max points x 6'6 (2.77m at max points x 1.98m)

#### **Bathroom**

## Rear Garden

South-West facing

# **Parking**

Allocated parking for 2 cars























**Ground Floor** Area: 375 ft² ... 34.8 m²

First Floor Area: 375 ft<sup>2</sup> ... 34.8 m<sup>2</sup>



 $\begin{tabular}{ll} Total\ Area:\ 749\ ft^2\ ...\ 69.6\ m^2 \\ All\ measurements\ are\ approximate\ and\ for\ display\ purposes\ only \\ \end{tabular}$