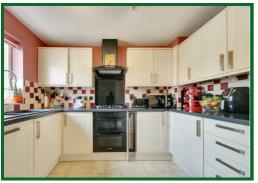

o allocated off street parking spaces, a lovely rear garden, has been well maintained and is offered in good decorative order.

Offered CHAIN FREE with motivated vendors, immediate viewing is strongly recommended. \*Please note that there is a service charge of around £33 per month\*

EPC Rating Band C.













# **Entrance Hall**

### **Downstairs WC**

### Kitchen

10' x 7'11 (3.05m x 2.41m)

### Lounge Diner

14'10 x 14'8 at max points (4.52m x 4.47m at max points)

# Landing

## **Bedroom One**

14'9 into wardrobes x 8'9 (4.50m into wardrobes x 2.67m)

#### **Bedroom Two**

11'3 x 7'10 (3.43m x 2.39m)

### **Bedroom Three**

9'1 at max points x 6'6 (2.77m at max points x 1.98m)

#### **Bathroom**

## Rear Garden

South-West facing

# **Parking**

Allocated parking for 2 cars























**Ground Floor** Area: 375 ft² ... 34.8 m²

First Floor Area: 375 ft<sup>2</sup> ... 34.8 m<sup>2</sup>



 $\begin{tabular}{ll} Total\ Area:\ 749\ ft^2\ ...\ 69.6\ m^2 \\ All\ measurements\ are\ approximate\ and\ for\ display\ purposes\ only \\ \end{tabular}$