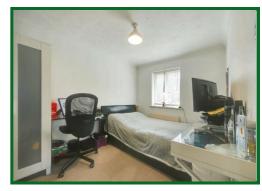

#### **Bedroom Two**

11'3 x 7'10 (3.43m x 2.39m)

### **Bedroom Three**

9'1 at max points x 6'6 (2.77m at max points x 1.98m)