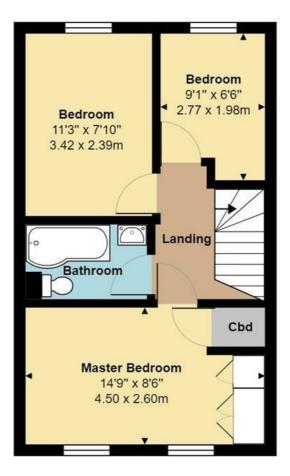

# Landing

## **Bedroom One**

14'9 into wardrobes x 8'9 (4.50m into wardrobes x 2.67m)

#### **Bedroom Two**

11'3 x 7'10 (3.43m x 2.39m)

### **Bedroom Three**

9'1 at max points x 6'6 (2.77m at max points x 1.98m)

#### **Bathroom**