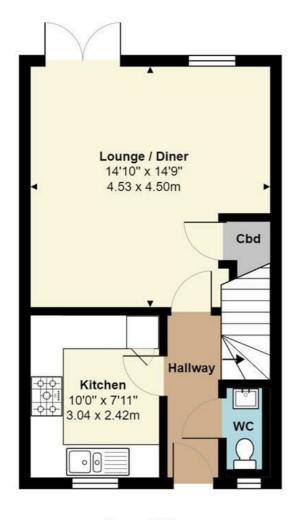

# **Entrance Hall**

### **Downstairs WC**

### Kitchen

10' x 7'11 (3.05m x 2.41m)

### Lounge Diner

14'10 x 14'8 at max points (4.52m x 4.47m at max points)

# **Parking**

Allocated parking for 2 cars

**Ground Floor** Area: 375 ft² ... 34.8 m²

First Floor Area: 375 ft<sup>2</sup> ... 34.8 m<sup>2</sup>

 $\begin{tabular}{ll} Total\ Area:\ 749\ ft^2\ ...\ 69.6\ m^2 \\ All\ measurements\ are\ approximate\ and\ for\ display\ purposes\ only \\ \end{tabular}$ 