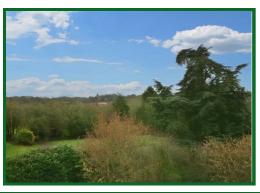

Situated at the back of 'The Lawns' in a prime position backing onto Shenley Park with it's own private gate into the park and a southerly aspect garden this is one of the most sought after properties within 'The Lawns' and immediate viewing is strongly recommended.

## Rear Garden

South-East facing and backing onto Parkland with rear gated access.

Second Floor (Excluding Eaves) Area: 383 ft² ... 35.5 m²

Ground Floor Area: 785 ft² ... 72.9 m²

Total Area: 1888 ft² ... 175.4 m² (excluding balcony)
All measurements are approximate and for display purposes only