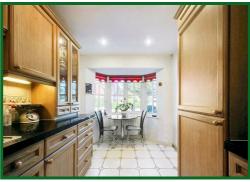

## Kitchen Breakfast Room

12'9 excluding bay window x 7'10 (3.89m excluding bay window x 2.39m)