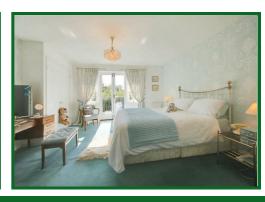

#### **Master Bedroom**

13'11 x 13'10 into wardrobes (4.24m x 4.22m into wardrobes)

#### **Bedroom Two**

17'5 into wardrobes x 14'5 at max points (5.31m into wardrobes x 4.39m at max points)