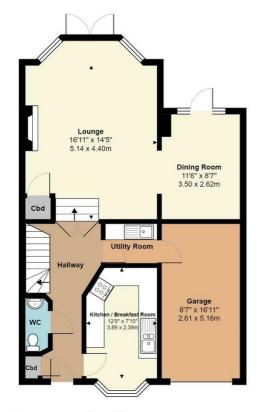

### **Entrance Hall**

# **Downstairs WC**

## Kitchen Breakfast Room

12'9 excluding bay window x 7'10 (3.89m excluding bay window x 2.39m)

## **Utility Room**

5'8 x 4'11 (1.73m x 1.50m)

#### Lounge

16'11 excluding bay windowx 14'5 (5.16m excluding bay windowx 4.39m)

## **Dining Room**

11'6 x 8'7 (3.51m x 2.62m)

## Garage & Parking

Integral single garage with up and over door. Driveway for 2 cars in front of the property