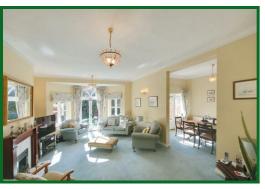

#### Lounge

16'11 excluding bay windowx 14'5 (5.16m excluding bay windowx 4.39m)

## **Dining Room**

11'6 x 8'7 (3.51m x 2.62m)