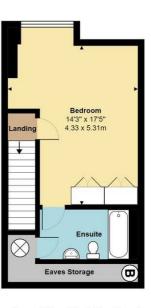

#### **Bedroom Two**

17'5 into wardrobes x 14'5 at max points (5.31m into wardrobes x 4.39m at max points)

#### **En-Suite Bathroom**