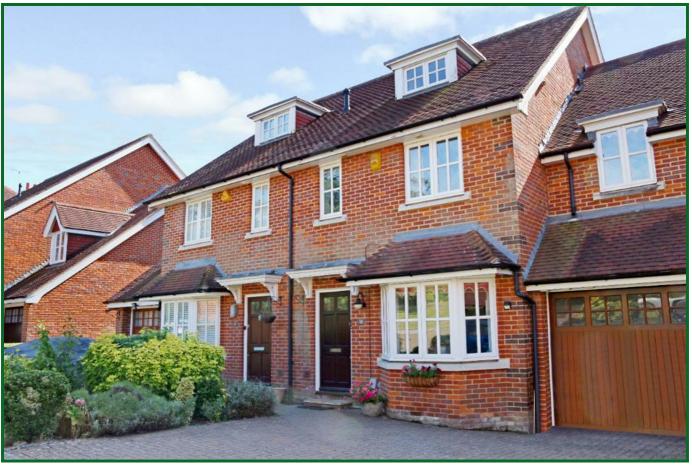

# 18 The Lawns, Shenley Herts WD7 9EZ Guide Price £940,000

Offered for sale with a complete short upper chain is this lovely house located in the prestigious gated development 'The Lawns' on Porters Park.

Situated at the back of 'The Lawns' in a prime position backing onto Shenley Park with it's own private gate into the park and a southerly aspect garden this is one of the most sought after properties within 'The Lawns' and immediate viewing is strongly recommended.

Owned since new by the vendor the house whilst in need of some modernisation has been meticulously looked after and cared for and this is a superb opportunity to make this your own. Many properties on the The Lawns have converted garages offering additional living space.

The property also benefits from a garage and driveway for two cars. This house is all about the potential and it's prime position!