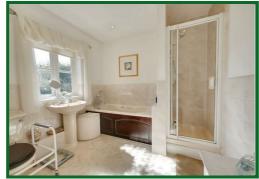

Room**

5'8 x 4'11 (1.73m x 1.50m)

#### Lounge

16'11 excluding bay windowx 14'5 (5.16m excluding bay windowx 4.39m)

## **Dining Room**

11'6 x 8'7 (3.51m x 2.62m)

## Landing

#### **Master Bedroom**

13'11 x 13'10 into wardrobes (4.24m x 4.22m into wardrobes)

#### **En-Suite Bathroom**

## **Bedroom Three**

15'10 into wardrobes x 8'7 (4.83m into wardrobes x 2.62m)

## **Bedroom Four**

9'9 x 7'9 (2.97m x 2.36m)

## **Family Bathroom**

## Landing

#### **Bedroom Two**

17'5 into wardrobes x 14'5 at max points (5.31m into wardrobes x 4.39m at max points)

#### **En-Suite Bathroom**

## Garage & Parking

Integral single garage with up and over door. Driveway for 2 cars in front of the property

## Rear Garden

South-East facing and backing onto Parkland with rear gated access.





















Second Floor (Excluding Eaves) Area: 383 ft² ... 35.5 m²



Ground Floor Area: 785 ft² ... 72.9 m²

Total Area: 1888 ft² ... 175.4 m² (excluding balcony)
All measurements are approximate and for display purposes only