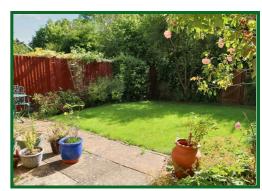

## Rear Garden

South-East facing and backing onto Parkland with rear gated access.

Second Floor (Excluding Eaves) Area: 383 ft² ... 35.5 m²

Ground Floor Area: 785 ft² ... 72.9 m²

Total Area: 1888 ft² ... 175.4 m² (excluding balcony)
All measurements are approximate and for display purposes only