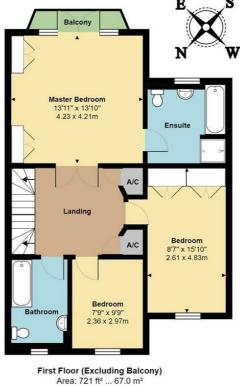

Accommodation is across three floors and comprises four bedrooms (three doubles & one large single), three bathrooms of which two are ensuite, galleried landing, kitchen diner, utility room and a stunning sunken living room and dining room with high ceilings and access to the southerly facing garden.

#### **Master Bedroom**

13'11 x 13'10 into wardrobes (4.24m x 4.22m into wardrobes)

#### **En-Suite Bathroom**

## **Bedroom Three**

15'10 into wardrobes x 8'7 (4.83m into wardrobes x 2.62m)

## **Bedroom Four**

9'9 x 7'9 (2.97m x 2.36m)

## **Family Bathroom**

## Landing

#### **Bedroom Two**

17'5 into wardrobes x 14'5 at max points (5.31m into wardrobes x 4.39m at max points)