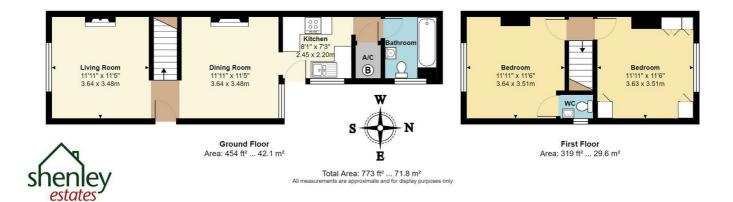

## Lounge

11'11 x 11'5 at max points (3.63m x 3.48m at max points)

### Dining Room

11'11 x 11'5 at max points (3.63m x 3.48m at max points)

#### Kitchen

8'1 x 7'3 (2.46m x 2.21m)

#### Bathroom

#### Bedroom One

11'11 x 11'6 at max points (3.63m x 3.51m at max points)

WC

#### Bedroom Two

11'11 x 11'6 at max points (3.63m x 3.51m at max points)