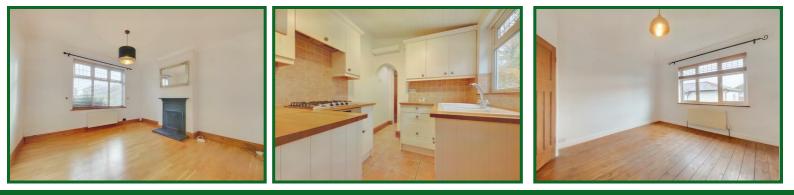

## Lounge

11'11 x 11'5 at max points (3.63m x 3.48m at max points)

### Dining Room

11'11 x 11'5 at max points (3.63m x 3.48m at max points)

#### Kitchen

8'1 x 7'3 (2.46m x 2.21m)