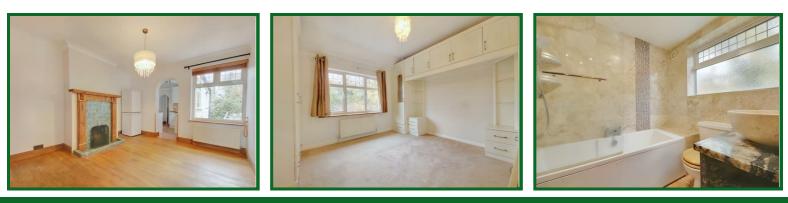

#### Bedroom One

11'11 x 11'6 at max points (3.63m x 3.51m at max points)

WC

#### Bedroom Two

11'11 x 11'6 at max points (3.63m x 3.51m at max points)

#### Bathroom