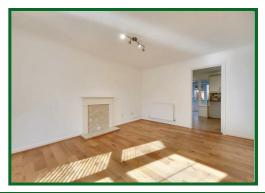

#### Lounge

15'1 at max points x 14'7 excluding bay window (4.60m at max points x 4.45m excluding bay window)