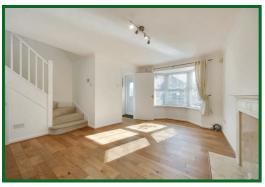

#### **Entrance Hall**

#### Lounge

15'1 at max points x 14'7 excluding bay window (4.60m at max points x 4.45m excluding bay window)