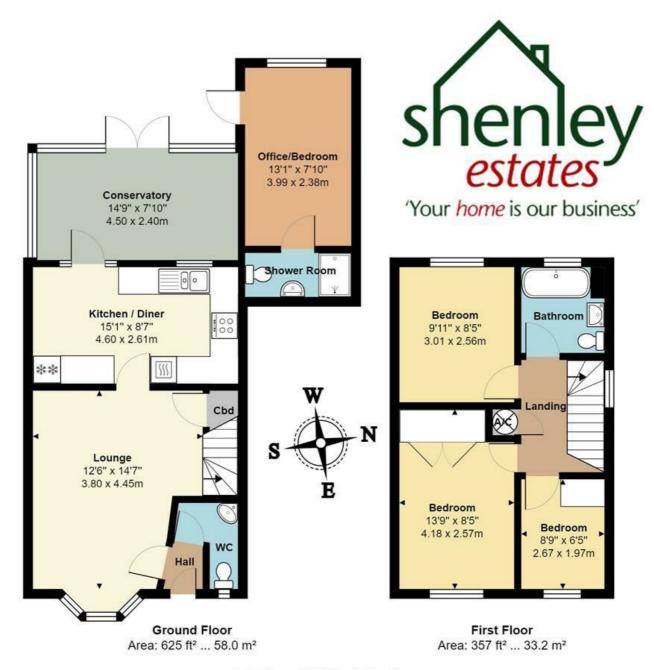

#### **Entrance Hall**

## **Downstairs WC**

#### Lounge

15'1 at max points x 14'7 excluding bay window (4.60m at max points x 4.45m excluding bay window)

#### Kitchen Diner

15'1 x 8'7 (4.60m x 2.62m)

## Conservatory

14'9 x 7'10 (4.50m x 2.39m)

## Office/Bedroom Four

13'1 x 7'10 (3.99m x 2.39m)

## **En-Suite Shower Room**

## Landing

#### **Bedroom One**

13'9 into wardrobes x 8'5 (4.19m into wardrobes x 2.57m)

#### **Bedroom Two**

9'11 x 8'5 (3.02m x 2.57m)

## **Bedroom Three**

8'9 at max points x 6'5 (2.67m at max points x 1.96m)

# Family Bathroom