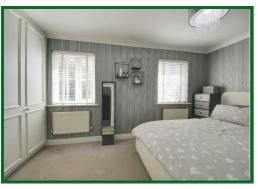

#### **Bedroom One**

12'11 excluding wardrobes x 8'5 (3.94m excluding wardrobes

#### **Bedroom Two**

11'3 x 7'11 (3.43m x 2.41m)

#### **Bedroom Three**

8'11 at max point x 6'6 (2.72m at max point x 1.98m)