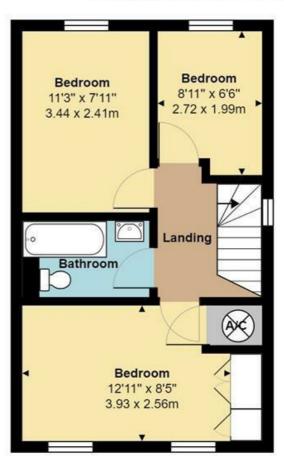

### Landing

#### **Bedroom One**

12'11 excluding wardrobes x 8'5 (3.94m excluding wardrobes

#### **Bedroom Two**

11'3 x 7'11 (3.43m x 2.41m)

#### **Bedroom Three**

8'11 at max point x 6'6 (2.72m at max point x 1.98m)

# Family Bathroom