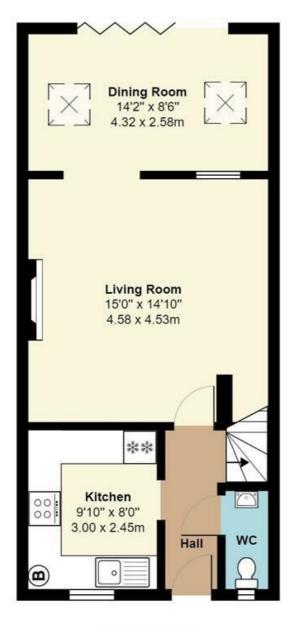

# **Entrance Hall**

#### **Downstairs WC**

# Kitchen

9'10 x 8 (3.00m x 2.44m)

15' x 14'10 (4.57m x 4.52m)

# **Dining Room**

14'2 x 8'6 (4.32m x 2.59m)

# **Parking**

Ground Floor Area: 511 ft<sup>2</sup> ... 47.4 m<sup>2</sup>

First Floor Area: 377 ft<sup>2</sup> ... 35.0 m<sup>2</sup>

Total Area: 882 ft  $^2 \dots 81.9 \ m^2$  All measurements are approximate and for display purposes only