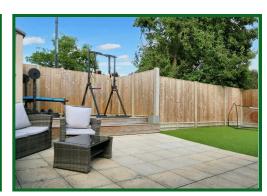

rick built extension offering further reception space with rooflights and bi-fold doors to the low maintenance larger than average garden.

The property also benefits from a driveway for two cars, and two further allocated off street parking spaces.

This is a truly unique property that must be viewed to be fully appreciated!

EPC Rating Band C.













# **Entrance Hall**

#### **Downstairs WC**

# Kitchen

9'10 x 8 (3.00m x 2.44m)

15' x 14'10 (4.57m x 4.52m)

# **Dining Room**

14'2 x 8'6 (4.32m x 2.59m)

### Landing

#### **Bedroom One**

12'11 excluding wardrobes x 8'5 (3.94m excluding wardrobes

#### **Bedroom Two**

11'3 x 7'11 (3.43m x 2.41m)

#### **Bedroom Three**

8'11 at max point x 6'6 (2.72m at max point x 1.98m)

# Family Bathroom

# Rear Garden

# **Parking**























Ground Floor Area: 511 ft<sup>2</sup> ... 47.4 m<sup>2</sup>

First Floor Area: 377 ft<sup>2</sup> ... 35.0 m<sup>2</sup>

Total Area: 882 ft  $^2 \dots 81.9 \ m^2$  All measurements are approximate and for display purposes only