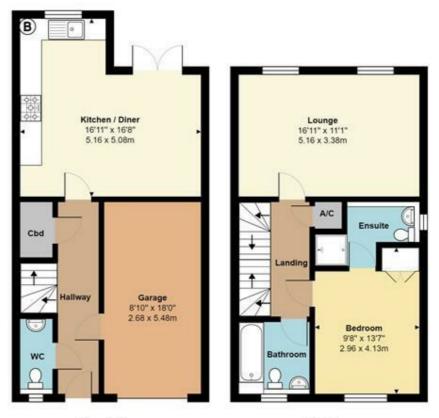

## **Entrance Hall**

#### **Downstairs WC**

**Kitchen Diner** 16'11 x 16'8 at max points (5.16m x 5.08m at max points)

### Landing

**Reception** *16'11 x 11'1 (5.16m x 3.38m)* 

Bedroom Two 13'7 into wardrobes x 9'8 (4.14m into wardrobes x 2.95m)

### **En-Suite Shower Room**

Landing

**Bedroom Three** 16'11 into wardrobes x 11'7 (5.16m into wardrobes x 3.53m)

**Master Bedroom** 16'11 x 12'7 (5.16m x 3.84m)

**En-Suite Shower Room** 

### Rear Garden

**Garage & Driveway** 18' x 8'10 (5.49m x 2.69m)

20 Andrew Close, Shenley | Herts WD7 9LP Tel: 01923 856464 | Email: info@shenleyestates.com

Second Floor Area: 507 ft<sup>2</sup> ... 47.1 m<sup>2</sup>

Ground Floor Area: 549 ft<sup>2</sup> ... 51.0 m<sup>2</sup>

First Floor Area: 507 ft<sup>2</sup> ... 47.1 m<sup>2</sup>

Total Area: 1562 ft<sup>2</sup> ... 145.1 m<sup>2</sup>

All measurements are approximate and for display purposes only