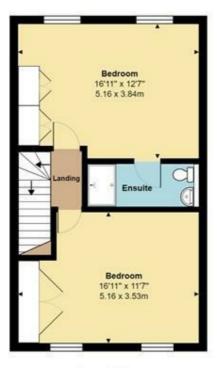

### **En-Suite Shower Room**

Landing

**Bedroom Three** 16'11 into wardrobes x 11'7 (5.16m into wardrobes x 3.53m)

**Master Bedroom** 16'11 x 12'7 (5.16m x 3.84m)

**En-Suite Shower Room** 

### Rear Garden

**Garage & Driveway** 18' x 8'10 (5.49m x 2.69m)

20 Andrew Close, Shenley | Herts WD7 9LP Tel: 01923 856464 | Email: info@shenleyestates.com

Second Floor Area: 507 ft<sup>2</sup> ... 47.1 m<sup>2</sup>