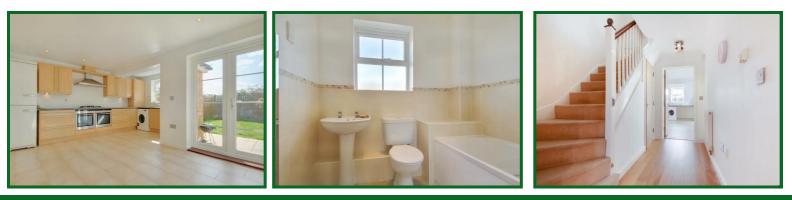

## **Entrance Hall**

#### **Downstairs WC**

**Kitchen Diner** 16'11 x 16'8 at max points (5.16m x 5.08m at max points)

### Landing

**Reception** *16'11 x 11'1 (5.16m x 3.38m)* 

Bedroom Two 13'7 into wardrobes x 9'8 (4.14m into wardrobes x 2.95m)

### **En-Suite Shower Room**

Landing

**Bedroom Three** 16'11 into wardrobes x 11'7 (5.16m into wardrobes x 3.53m)

**Master Bedroom** 16'11 x 12'7 (5.16m x 3.84m)

**En-Suite Shower Room** 