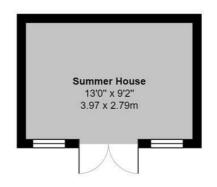

parking spaces, a lovely garden with Summer House/outbuilding to the rear and is situated close to all local amenities, and is a few minutes level walk to the local shops, close to a bus stop and with easy access to Shenley Park.

Don't miss the opportunity to make this house your home, contact us today to arrange a viewing!

Please note there is a monthly maintenance charge of £27.23.

EPC Rating D.













#### **Porch**

#### Lounge

16'7 x 12'2 at max points (5.05m x 3.71m at max points)

## Kitchen Diner

12'2 x 8'11 (3.71m x 2.72m)

# Landing

## **Bedroom One**

12'2 x 8'11 (3.71m x 2.72m)

#### **Bedroom Two**

12'2 x 8'6 (3.71m x 2.59m)

#### **Bathroom**

# Rear Garden

Summer House (13' x 9'2)

### **Parking**

Allocated parking for 2 cars on the road.























Area: 327 ft<sup>2</sup> ... 30.4 m<sup>2</sup>

First Floor Area: 316 ft<sup>2</sup> ... 29.4 m<sup>2</sup>





estates 'Your home is our business'