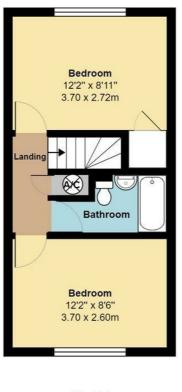

# Landing

## **Bedroom One**

12'2 x 8'11 (3.71m x 2.72m)

#### **Bedroom Two**

12'2 x 8'6 (3.71m x 2.59m)

#### **Bathroom**