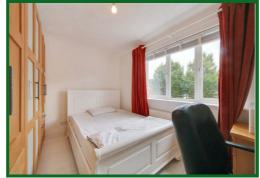

## **Bedroom One**

12'2 x 8'11 (3.71m x 2.72m)

#### **Bedroom Two**

12'2 x 8'6 (3.71m x 2.59m)