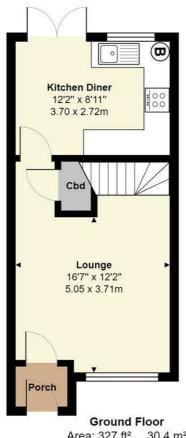

#### **Porch**

#### Lounge

16'7 x 12'2 at max points (5.05m x 3.71m at max points)

## Kitchen Diner

12'2 x 8'11 (3.71m x 2.72m)

### **Parking**

Allocated parking for 2 cars on the road.

Area: 327 ft<sup>2</sup> ... 30.4 m<sup>2</sup>

First Floor Area: 316 ft<sup>2</sup> ... 29.4 m<sup>2</sup>

estates 'Your home is our business'