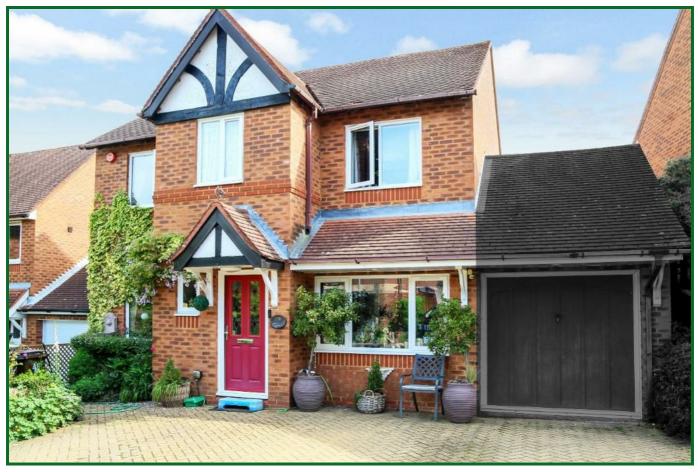

# 46 King Charles Road, Shenley WD7 9HZ Offers In Excess Of £700,000

Offered for sale is this lovely detached house located on King Charles Road.

Accommodation comprises four bedrooms (three doubles and one single), two bathrooms (including one ensuite shower room), three reception rooms - living room, dining room and an extra room gained from a garage conversion. This space (currently used as a treatment room) could serve well as an extra living room, office or play room.

Built in the mid 1990s by Tay Homes, this property has been a much loved family home and offers the new lucky owners the chance to update it to their own taste factoring in their own needs and requirements.

Situated on a generous plot, this property has a driveway for two vehicles, a lovely rear garden and offers views over the nearby greenbelt.

With a perfect shortcut to the local shops and Shenley village with it's gastropub and Italian restaurant, Shenley Park and other local amenities, the property is very well appointed.