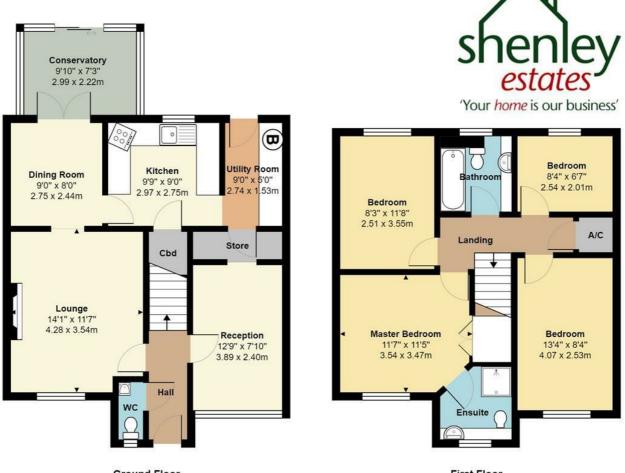

#### **Downstairs WC**

**Lounge** 14'1 x 11'7 at max points (4.29m x 3.53m at max points)

**Dining Room** 9' x 8' (2.74m x 2.44m)

**Reception** 12'9 x 7'10 (3.89m x 2.39m)

**Conservatory** 9'10 x 7'3 (3.00m x 2.21m)

**Kitchen** *9'9 x 9' (2.97m x 2.74m)* 

**Utility Room** 9' x 5' (2.74m x 1.52m)

#### Master Bedroom

11'7 x 11'5 excluding wardrobe (3.53m x 3.48m excluding wardrobe)

**En-Suite Shower Room** 

**Bedroom Two** 13'4 x 8'4 (4.06m x 2.54m)

**Bedroom Three** 11'8 x 8'3 (3.56m x 2.51m)

**Bedroom Four** 8'4 x 6'7 (2.54m x 2.01m)

## Family Bathroom

# Rear Garden

**Parking** Driveway for 2 cars in front of the property

20 Andrew Close, Shenley | Herts WD7 9LP Tel: 01923 856464 | Email: info@shenleyestates.com

**Ground Floor** Area: 678 ft<sup>2</sup> ... 63.0 m<sup>2</sup>

First Floor Area: 576 ft<sup>2</sup> ... 53.5 m<sup>2</sup>

 $\label{eq:total} \begin{array}{l} \mbox{Total Area: } 1255 \ \mbox{ft}^2 \ \dots \ 116.6 \ \mbox{m}^2 \\ \mbox{All measurements are approximate and for display purposes only} \end{array}$ 