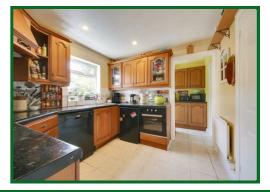

**Kitchen** *9'9 x 9' (2.97m x 2.74m)* 

**Utility Room** 9' x 5' (2.74m x 1.52m)