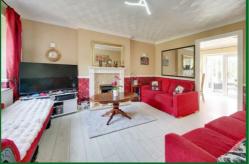

#### **Downstairs WC**

**Lounge** 14'1 x 11'7 at max points (4.29m x 3.53m at max points)

**Dining Room** 9' x 8' (2.74m x 2.44m)

**Reception** 12'9 x 7'10 (3.89m x 2.39m)

**Conservatory** 9'10 x 7'3 (3.00m x 2.21m)