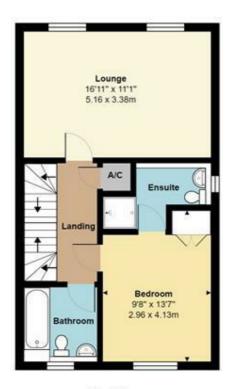

## Landing

## Lounge

16'11 x 11'1 (5.16m x 3.38m)

## **Bedroom Three**

13'7 x 9'8 into wardrobes (4.14m x 2.95m into wardrobes)

## **En-Suite Shower Room**

#### **Bathroom**