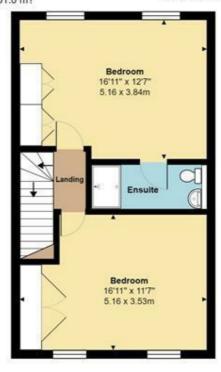

# Landing

#### Master Bedroom

16'11 x 12'7 at max points (5.16m x 3.84m at max points)

## **En-Suite Shower Room**

#### **Bedroom Two**

16'11 x 11'7 into wardrobe (5.16m x 3.53m into wardrobe)