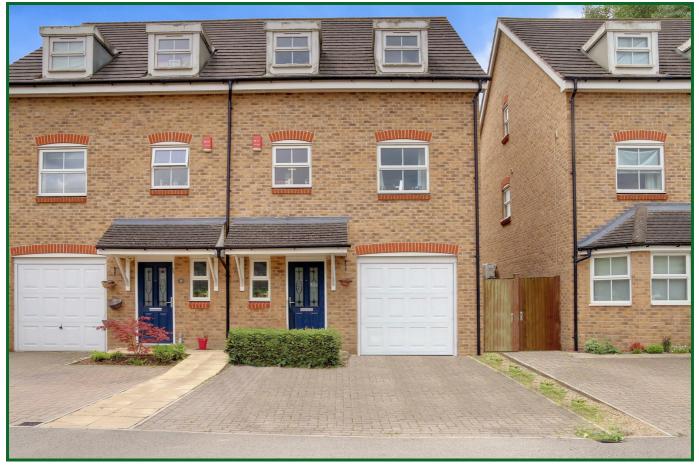

# 12 Hadleigh Close, Shenley Hertfordshire WD7 9LT Guide Price £650,000

Offered for sale CHAIN FREE and is this well maintained and deceptively spacious three bedroom town house. Located at the rear of a popular close overlooking fields and situated between Shenley and Radlett, accommodation comprises three bedrooms, three bathrooms, downstairs cloakroom, large kitchen diner and living room as well as an integral garage. The property also benefits from being offered in good decorative order, has a south facing rear garden and a driveway for two cars. Immediate viewing is highly recommended.

## Garage & Parking

18' x 8'10 (5.49m x 2.69m)

Single garage with driveway in front for two cars.

Ground Floor (Including Garage) Area: 549 ft? ... 51.0 m?

First Floor Area: 507 ft? ... 47.1 m?

Second Floor Area: 507 ft? ... 47.1 m?