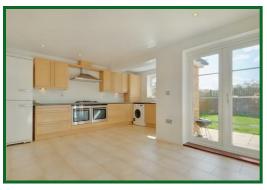

# 12 Hadleigh Close, Shenley Hertfordshire WD7 9LT Guide Price £650,000

Offered for sale CHAIN FREE and is this well maintained and deceptively spacious three bedroom town house. Located at the rear of a popular close overlooking fields and situated between Shenley and Radlett, accommodation comprises three bedrooms, three bathrooms, downstairs cloakroom, large kitchen diner and living room as well as an integral garage. The property also benefits from being offered in good decorative order, has a south facing rear garden and a driveway for two cars. Immediate viewing is highly recommended.

Freehold Council Tax Band: E EPC Rating Band: C













#### **Entrance Hall**

## **Downstairs WC**

## Kitchen Diner

16'11 x 16'8 at max points (5.16m x 5.08m at max points)

## Landing

## Lounge

16'11 x 11'1 (5.16m x 3.38m)

## **Bedroom Three**

13'7 x 9'8 into wardrobes (4.14m x 2.95m into wardrobes)

## **En-Suite Shower Room**

#### **Bathroom**

# Landing

#### Master Bedroom

16'11 x 12'7 at max points (5.16m x 3.84m at max points)

## **En-Suite Shower Room**

#### **Bedroom Two**

16'11 x 11'7 into wardrobe (5.16m x 3.53m into wardrobe)

## Rear Garden

## Garage & Parking

18' x 8'10 (5.49m x 2.69m)

Single garage with driveway in front for two cars.























Ground Floor (Including Garage) Area: 549 ft? ... 51.0 m?

First Floor Area: 507 ft? ... 47.1 m?







Second Floor Area: 507 ft? ... 47.1 m?

Tot