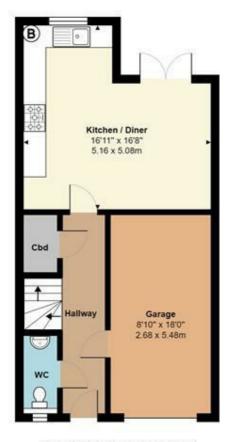

#### **Entrance Hall**

## **Downstairs WC**

## Kitchen Diner

16'11 x 16'8 at max points (5.16m x 5.08m at max points)

## Garage & Parking

18' x 8'10 (5.49m x 2.69m)

Single garage with driveway in front for two cars.

Ground Floor (Including Garage) Area: 549 ft? ... 51.0 m?

First Floor Area: 507 ft? ... 47.1 m?

Second Floor Area: 507 ft? ... 47.1 m?