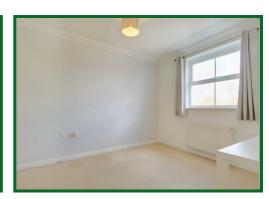

## **Bedroom Three**

13'7 x 9'8 into wardrobes (4.14m x 2.95m into wardrobes)

#### **Bedroom Two**

16'11 x 11'7 into wardrobe (5.16m x 3.53m into wardrobe)