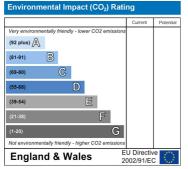

corative order, has a south facing rear garden and a driveway for two cars. Immediate viewing is highly recommended.

Freehold Council Tax Band: E EPC Rating Band: C













#### **Entrance Hall**

## **Downstairs WC**

## Kitchen Diner

16'11 x 16'8 at max points (5.16m x 5.08m at max points)

## Landing

## Lounge

16'11 x 11'1 (5.16m x 3.38m)

## **Bedroom Three**

13'7 x 9'8 into wardrobes (4.14m x 2.95m into wardrobes)

## **En-Suite Shower Room**

#### **Bathroom**

# Landing

#### Master Bedroom

16'11 x 12'7 at max points (5.16m x 3.84m at max points)

## **En-Suite Shower Room**

#### **Bedroom Two**

16'11 x 11'7 into wardrobe (5.16m x 3.53m into wardrobe)

## Rear Garden

## Garage & Parking

18' x 8'10 (5.49m x 2.69m)

Single garage with driveway in front for two cars.























Ground Floor (Including Garage) Area: 549 ft? ... 51.0 m?

First Floor Area: 507 ft? ... 47.1 m?







Second Floor Area: 507 ft? ... 47.1 m?

Total Area: 1562 ft² ... 145.1 m² (Including Garage) All measurements are approximate and for display purposes only